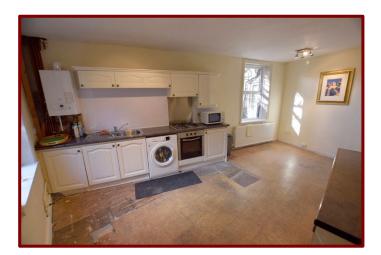

# Kitchen 5.39m x 3.47m (17ft 8" x 11ft 4")

Double glazed windows to the side and rear of the property

Fitted wall and base units

Laminate work surfaces

Stainless steel sink unit

Integrated electric oven and gas hob

Central heating boiler and radiator

Plumbing for automatic washing machine

Boot Room 1.81m x 1.69m (5ft 11" x 5ft 6")

Landing 2.85m x 2.57m (9ft 4" x 8ft 5")

Carpeted flooring

Fitted storage cupboards

Loft access