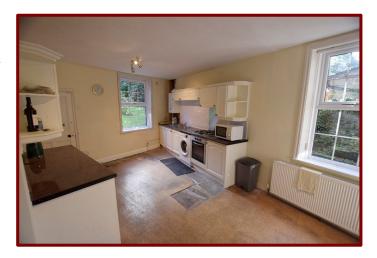

# Kitchen 5.39m x 3.47m (17ft 8" x 11ft 4")

Double glazed windows to the side and rear of the property

Fitted wall and base units

Laminate work surfaces

Stainless steel sink unit

Integrated electric oven and gas hob

Central heating boiler and radiator

Plumbing for automatic washing machine

Boot Room 1.81m x 1.69m (5ft 11" x 5ft 6")

Landing 2.85m x 2.57m (9ft 4" x 8ft 5")

Carpeted flooring

Fitted storage cupboards

Loft access