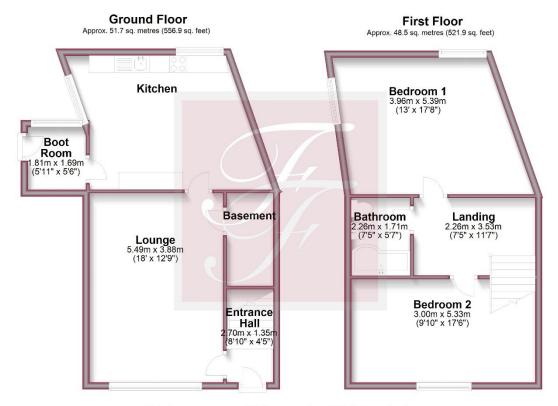

### **Entrance Hall**

Lounge 5.49m x 3.88m (18ft 0" x 12ft 8")

Double glazed window to the front of the property

Carpeted flooring

Stone fireplace

Central heating radiator

Under stairs storage cupboard

TV & telephone points

# Kitchen 5.39m x 3.47m (17ft 8" x 11ft 4")

Double glazed windows to the side and rear of the property

Fitted wall and base units

Laminate work surfaces

Stainless steel sink unit

Integrated electric oven and gas hob

Central heating boiler and radiator

Plumbing for automatic washing machine

Boot Room 1.81m x 1.69m (5ft 11" x 5ft 6")

Landing 2.85m x 2.57m (9ft 4" x 8ft 5")

Carpeted flooring

Fitted storage cupboards

Loft access

Bedroom One 5.51m x 3.20m (18ft 0" x 10ft 6")

Double glazed windows to the side and rear of the property

Carpeted flooring

Central heating radiator

Built in wardrobes

Falcon & Foxglove Estate Agents Limited, 9 Manchester Road, Burnley BB11 1HQ

Tel: 01282 416060

Email: info@falconandfoxglove.co.uk Web: www.falconandfoxglove.co.uk

Bedroom Two 4.63m x 3.01m (15ft 2" x 9ft 10")

Double glazed window to the front of the property

Carpeted flooring

Central heating radiator

Built in wardrobes

# Bathroom 2.25m x 1.71m (7ft 4" x 5ft 7")

'P' Shaped bath with thermostatic shower over

Vanity unit with hand wash basin and low level w.c.

Tiled walls

Towel radiator

Email: info@falconandfoxglove.co.uk Web: www.falconandfoxglove.co.uk

Please note: Plans are to show room locations only and are not to scale