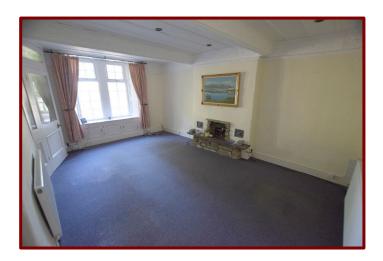

### **Entrance Hall**

Lounge 5.49m x 3.88m (18ft 0" x 12ft 8")

Double glazed window to the front of the property

Carpeted flooring

Stone fireplace

Central heating radiator

Under stairs storage cupboard

TV & telephone points