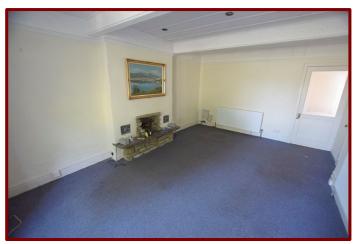

### **Entrance Hall**

Lounge 5.49m x 3.88m (18ft 0" x 12ft 8")

Double glazed window to the front of the property

Carpeted flooring

Stone fireplace

Central heating radiator

Under stairs storage cupboard

TV & telephone points