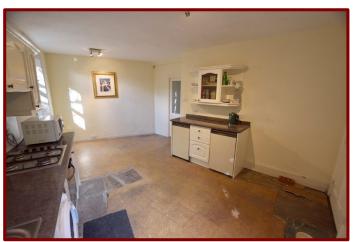

### **Entrance Hall**

Lounge 5.49m x 3.88m (18ft 0" x 12ft 8")

Double glazed window to the front of the property

Carpeted flooring

Stone fireplace

Central heating radiator

Under stairs storage cupboard

TV & telephone points

# Kitchen 5.39m x 3.47m (17ft 8" x 11ft 4")

Double glazed windows to the side and rear of the property

Fitted wall and base units

Laminate work surfaces

Stainless steel sink unit

Integrated electric oven and gas hob

Central heating boiler and radiator

Plumbing for automatic washing machine

Boot Room 1.81m x 1.69m (5ft 11" x 5ft 6")

Landing 2.85m x 2.57m (9ft 4" x 8ft 5")

Carpeted flooring

Fitted storage cupboards

Loft access