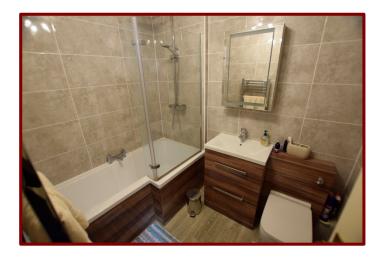

# Bathroom 2.25m x 1.71m (7ft 4" x 5ft 7")

'P' Shaped bath with thermostatic shower over

Vanity unit with hand wash basin and low level w.c.

Tiled walls

Towel radiator

Email: info@falconandfoxglove.co.uk Web: www.falconandfoxglove.co.uk