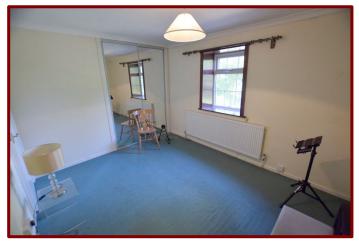

Tel: 01282 416060

Email: info@falconandfoxglove.co.uk Web: www.falconandfoxglove.co.uk

Bedroom Two 4.63m x 3.01m (15ft 2" x 9ft 10")

Double glazed window to the front of the property

Carpeted flooring

Central heating radiator

Built in wardrobes