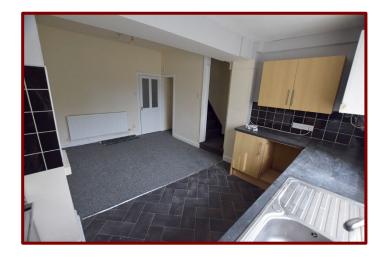

### **Entrance Vestibule**

Lounge 4.21m x 4.01m (13ft 9" x 13ft 1")

Double glazed window to the front of the property

Carpeted flooring

Central heating radiator

### Kitchen Dining Room 5.01m x 3.10m (16ft 5" x 10ft 1")

Double glazed window to the rear of the property

Fitted wall and base units

Laminate work surfaces

Stainless steel sink unit

Integrated electric oven and gas hob with cooker hood over