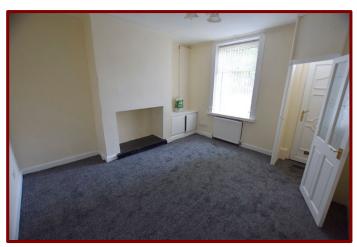

### Landing

Bedroom One 3.97m x 3.26m (13ft 0" x 10ft 8")

Double glazed window to the front of the property

Carpeted flooring

Central heating radiator

Bedroom Two 3.78m x 2.21m (12ft 4" x 7ft 2")

Double glazed window to the rear of the property