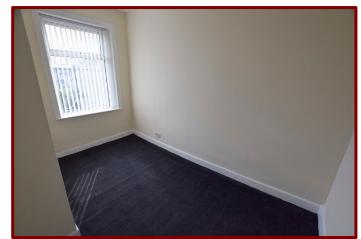

### Landing

Bedroom One 3.97m x 3.26m (13ft 0" x 10ft 8")

Double glazed window to the front of the property

Carpeted flooring

Central heating radiator

Bedroom Two 3.78m x 2.21m (12ft 4" x 7ft 2")

Double glazed window to the rear of the property