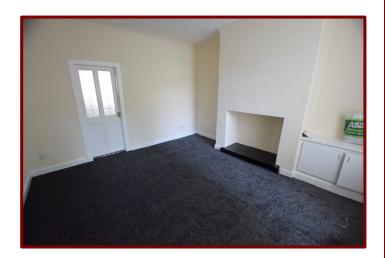

### **Entrance Vestibule**

Lounge 4.21m x 4.01m (13ft 9" x 13ft 1")

Double glazed window to the front of the property

Carpeted flooring

Central heating radiator