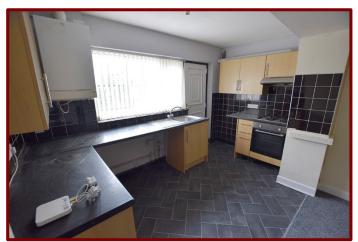

### Kitchen Dining Room 5.01m x 3.10m (16ft 5" x 10ft 1")

Double glazed window to the rear of the property

Fitted wall and base units

Laminate work surfaces

Stainless steel sink unit

Integrated electric oven and gas hob with cooker hood over

Vinyl and carpeted flooring

Plumbing for automatic washing machine

Central heating radiator

Email: info@falconandfoxglove.co.uk Web: www.falconandfoxglove.co.uk