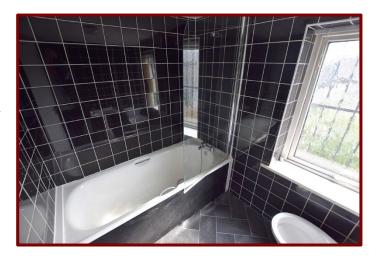

Carpeted flooring

Central heating radiator

Bathroom 2.04m x 1.79m (6ft 8" x 5ft 10")

Double glazed frosted window to the rear of the property

Panelled bath with mixer taps for shower over

Pedestal hand wash basin and low level w.c.

Vinyl flooring

Central heating radiator

**Rear Yard** 

Falcon & Foxglove Estate Agents Limited, 9 Manchester Road, Burnley BB11 1HQ

Tel: 01282 416060

Email: info@falconandfoxglove.co.uk Web: www.falconandfoxglove.co.uk