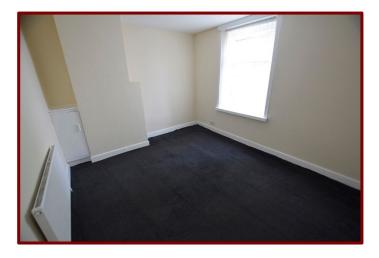

### Landing

Bedroom One 3.97m x 3.26m (13ft 0" x 10ft 8")

Double glazed window to the front of the property

Carpeted flooring

Central heating radiator

Bedroom Two 3.78m x 2.21m (12ft 4" x 7ft 2")

Double glazed window to the rear of the property

Carpeted flooring

Central heating radiator

Bathroom 2.04m x 1.79m (6ft 8" x 5ft 10")

Double glazed frosted window to the rear of the property

Panelled bath with mixer taps for shower over

Pedestal hand wash basin and low level w.c.