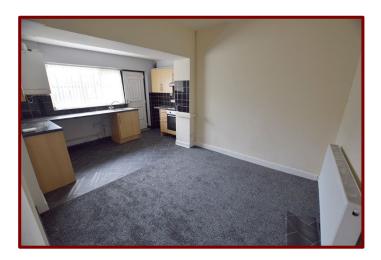

### Kitchen Dining Room 5.01m x 3.10m (16ft 5" x 10ft 1")

Double glazed window to the rear of the property

Fitted wall and base units

Laminate work surfaces

Stainless steel sink unit

Integrated electric oven and gas hob with cooker hood over

Vinyl and carpeted flooring

Plumbing for automatic washing machine

Central heating radiator

Email: info@falconandfoxglove.co.uk Web: www.falconandfoxglove.co.uk