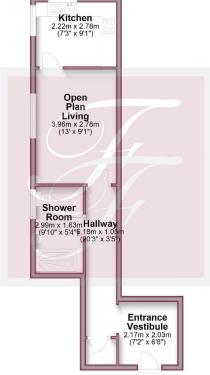

Tel: 01282 416060

Email: info@falconandfoxglove.co.uk Web: www.falconandfoxglove.co.uk

Entrance Vestibule 2.12m x 2.03m (6ft 11" x 6ft 7")

Laminate flooring

Entrance Hall 6.18m x 1.05m (20ft 0" x 3ft 5")

Laminate flooring

Storage cupboard

Open Plan Living 3.96m x 2.78m (12ft 11" x 9ft 1")

Double glazed window to the side of the property

Laminate wood flooring

Radiator

## Kitchen 2.80m x 2.21m (9ft 2" x 7ft 3")

Double glazed windows to the side and rear of the property

Laminate flooring

Fitted wall and base units

Laminate work surfaces

Stainless steel sink unit

Integrated electric oven and hob with cooked hood over

# Shower Room 2.99m x 1.65m (9ft 9" x 5ft 4")

Double glazed window to the side of the property

Tiled flooring

Walk in shower with electric shower

Wall Vanity unit with basin

Low level w.c.

Email: info@falconandfoxglove.co.uk Web: www.falconandfoxglove.co.uk

Total area: approx. 34.0 sq. metres (366.4 sq. feet)

Please note: Plans are to show room locations only and are not to scale