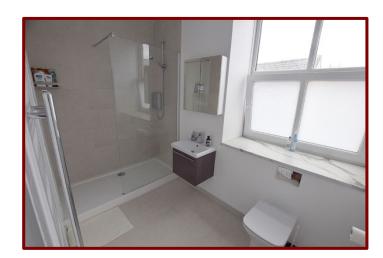

# Shower Room 2.99m x 1.65m (9ft 9" x 5ft 4")

Double glazed window to the side of the property

Tiled flooring

Walk in shower with electric shower

Wall Vanity unit with basin

Low level w.c.

Email: info@falconandfoxglove.co.uk Web: www.falconandfoxglove.co.uk