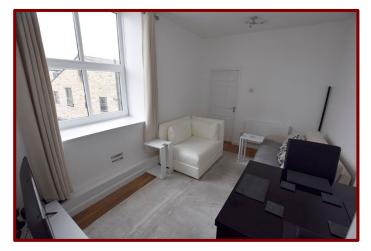

Storage cupboard

Open Plan Living 3.96m x 2.78m (12ft 11" x 9ft 1")

Double glazed window to the side of the property

Laminate wood flooring

Radiator