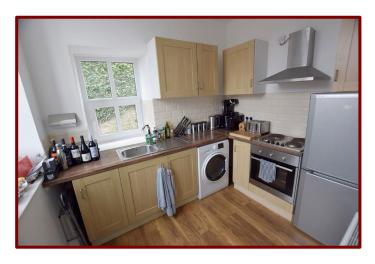

## Kitchen 2.80m x 2.21m (9ft 2" x 7ft 3")

Double glazed windows to the side and rear of the property

Laminate flooring

Fitted wall and base units

Laminate work surfaces

Stainless steel sink unit

Integrated electric oven and hob with cooked hood over

Plumbing for automatic washing machine

Radiator