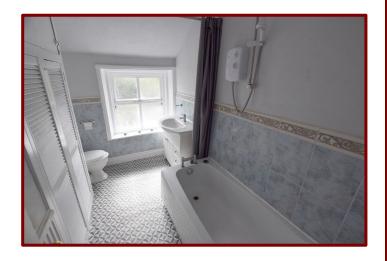

# Bathroom 2.98m x 2.00m

Double glazed window to the rear of the property

Panelled bath with electric shower over

Vanity unit with hand wash basin and low level w.c.

Vinyl flooring

Central heating radiator

Storage cupboard

Rear Garden

Total area: approx. 72.4 sq. metres (779.4 sq. feet)

Please note: Plans are to show room locations only and are not to scale