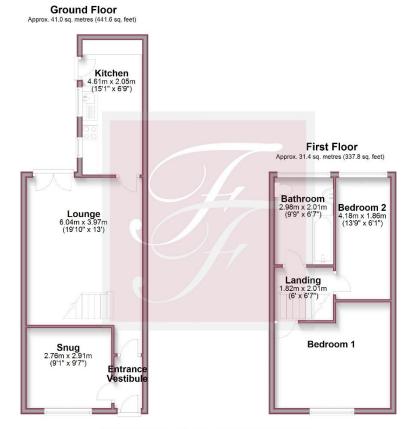

## Entrance Vestibule 1.07m x 0.99

Lounge 5.05m x 3.97m

Double glazed French doors leading to the rear garden

Carpeted flooring

Wood and stone fireplace with decorative stove

Wall lights

Central heating radiator

#### Snug 2.91m x 2.76m

Double glazed window to the front of the property

Carpeted flooring

Central heating radiators

Wall lights

Tel: 01282 416060

Email: info@falconandfoxglove.co.uk Web: www.falconandfoxglove.co.uk

#### Kitchen 4.61m 3.06m

Double glazed windows to the side of the property

Fitted wall and base units

Laminate work surfaces

Stainless steel sink unit

Electric cooker

Central heating radiator and boiler

Plumbing for automatic washing machine

Vinyl flooring

Email: info@falconandfoxglove.co.uk Web: www.falconandfoxglove.co.uk

Landing 1.93m x 1.79m

Carpeted flooring

Bedroom One 3.94m x 2.91m

Double glazed window to the front of the property

Carpeted flooring

### Bedroom Two 4.18m x 1.86m

Double glazed window to the rear of the property

Carpeted flooring

Central heating radiator

Tel: 01282 416060

Email: info@falconandfoxglove.co.uk Web: www.falconandfoxglove.co.uk

# Bathroom 2.98m x 2.00m

Double glazed window to the rear of the property

Panelled bath with electric shower over

Vanity unit with hand wash basin and low level w.c.

Vinyl flooring

Central heating radiator

Storage cupboard

Rear Garden

Total area: approx. 72.4 sq. metres (779.4 sq. feet)

Please note: Plans are to show room locations only and are not to scale