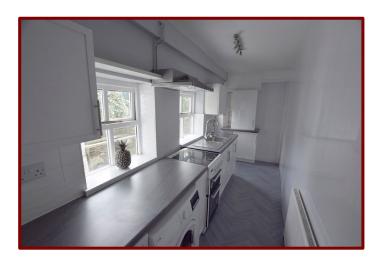

#### Kitchen 4.61m 3.06m

Double glazed windows to the side of the property

Fitted wall and base units

Laminate work surfaces

Stainless steel sink unit

Electric cooker

Central heating radiator and boiler

Plumbing for automatic washing machine

Vinyl flooring

Email: info@falconandfoxglove.co.uk Web: www.falconandfoxglove.co.uk

Landing 1.93m x 1.79m

Carpeted flooring

Bedroom One 3.94m x 2.91m

Double glazed window to the front of the property

Carpeted flooring