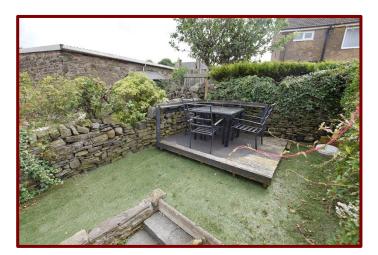

Storage cupboard

Rear Garden

Total area: approx. 72.4 sq. metres (779.4 sq. feet)

Please note: Plans are to show room locations only and are not to scale