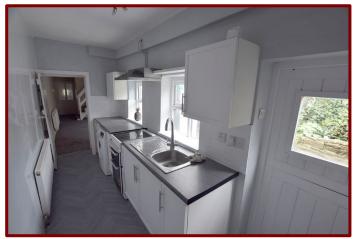

#### Kitchen 4.61m 3.06m

Double glazed windows to the side of the property

Fitted wall and base units

Laminate work surfaces

Stainless steel sink unit

Electric cooker

Central heating radiator and boiler

Plumbing for automatic washing machine

Vinyl flooring

Email: info@falconandfoxglove.co.uk Web: www.falconandfoxglove.co.uk

Landing 1.93m x 1.79m

Carpeted flooring

Bedroom One 3.94m x 2.91m

Double glazed window to the front of the property

Carpeted flooring