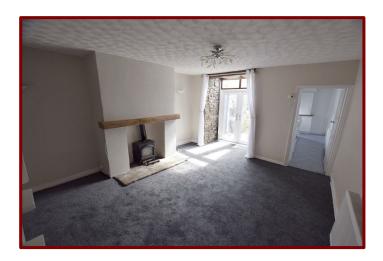

## Entrance Vestibule 1.07m x 0.99

Lounge 5.05m x 3.97m

Double glazed French doors leading to the rear garden

Carpeted flooring

Wood and stone fireplace with decorative stove

Wall lights

Central heating radiator

Wood beams

Exposed stone