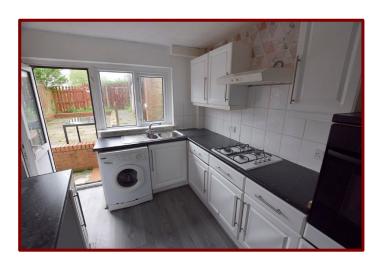

#### Kitchen 3.89m x 2.32m (12ft 9" x 7ft 7")

Double glazed window to the rear of the property

Fitted wall and base units

Laminate work surfaces

Integrated electric oven and hob

Plumbing for automatic washing machine