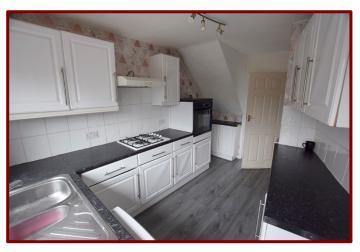

#### Kitchen 3.89m x 2.32m (12ft 9" x 7ft 7")

Double glazed window to the rear of the property

Fitted wall and base units

Laminate work surfaces

Integrated electric oven and hob

Plumbing for automatic washing machine