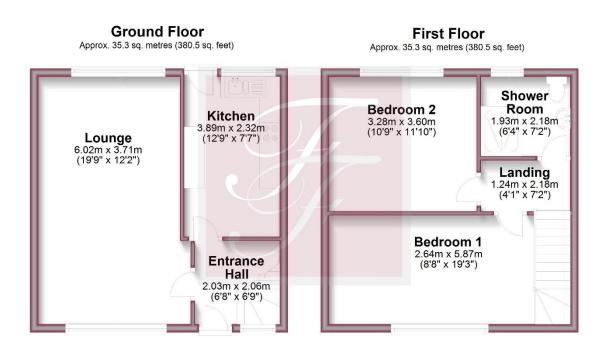

# £110,000

Falcon & Foxglove Estate Agents Limited, 9 Manchester Road, Burnley BB11 1HQ

Entrance Hallway 2.06m x 2.03m (6ft 9" x 6ft 7")

Laminate wood flooring

Central heating radiator

#### Lounge 6.07m x 3.45m (19ft 11" x 11ft 3")

Double glazed windows to the front and rear of the property

Laminate wood flooring

Central heating radiator

Feature electric fire

Coving to ceiling

TV & telephone point

#### Kitchen 3.89m x 2.32m (12ft 9" x 7ft 7")

Double glazed window to the rear of the property

Fitted wall and base units

Laminate work surfaces

Integrated electric oven and hob

Plumbing for automatic washing machine

Falcon & Foxglove Estate Agents Limited, 9 Manchester Road, Burnley BB11 1HQ

Landing 1.93m x 1.50m (6ft 3" x 4ft 10")

Carpeted flooring

Bedroom One 4.69m x 2.72m (15ft 4" x 8ft 11")

Double glazed window to the front of the property

Carpeted flooring

Central heating radiator

Built in storage cupboard

Bedroom Two 3.60m x 3.28m (11ft 9" x 10ft 9")

Double glazed window to the rear of the property

Carpeted flooring

Central heating radiator

Built in storage cupboard

Falcon & Foxglove Estate Agents Limited, 9 Manchester Road, Burnley BB11 1HQ

Double glazed frosted window to the rear of the property

Shower cubicle with electric shower over

Pedestal hand wash basin and low level w.c.

Rear Garden

Falcon & Foxglove Estate Agents Limited, 9 Manchester Road, Burnley BB11 1HQ

Total area: approx. 70.7 sq. metres (761.0 sq. feet)

#### Please note: Plans are to show room locations only and are not to scale