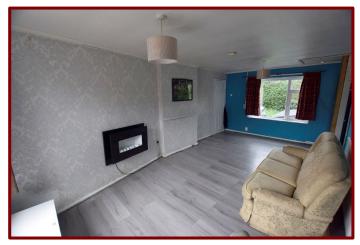

#### Lounge 6.07m x 3.45m (19ft 11" x 11ft 3")

Double glazed windows to the front and rear of the property

Laminate wood flooring

Central heating radiator

Feature electric fire

Coving to ceiling

TV & telephone point