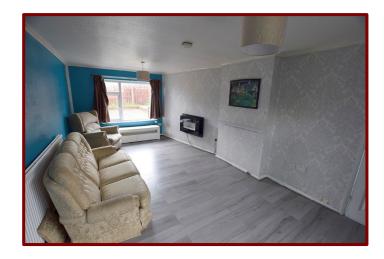

#### Lounge 6.07m x 3.45m (19ft 11" x 11ft 3")

Double glazed windows to the front and rear of the property

Laminate wood flooring

Central heating radiator

Feature electric fire

Coving to ceiling

TV & telephone point