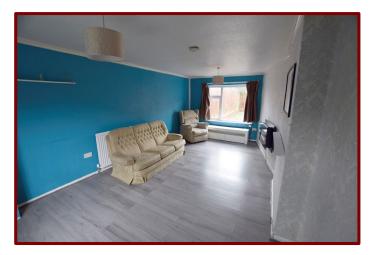

#### Lounge 6.07m x 3.45m (19ft 11" x 11ft 3")

Double glazed windows to the front and rear of the property

Laminate wood flooring

Central heating radiator

Feature electric fire

Coving to ceiling

TV & telephone point