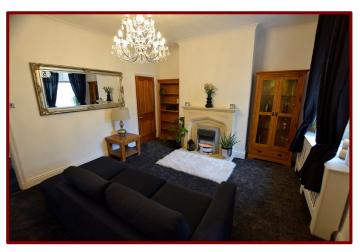

# Lounge 3.37m x 3.33m (11ft 0" x 10ft 10")

Double glazed window to the front of the property

Feature fireplace with marble and electric fire

Wall lights

Central heating radiator

Coving to ceiling

Falcon & Foxglove Estate Agents Limited, 9 Manchester Road, Burnley BB11 1HQ