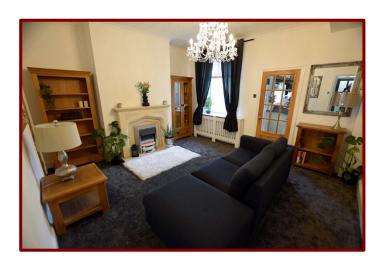

## Living Room 4.49m x 4.07m (14ft 8" x 13ft 4")

Double glazed window to the rear of the property

Feature fireplace with marble and electric fire

Under stairs storage cupboard

Central heating radiator

Coving to ceiling

Falcon & Foxglove Estate Agents Limited, 9 Manchester Road, Burnley BB11 1HQ