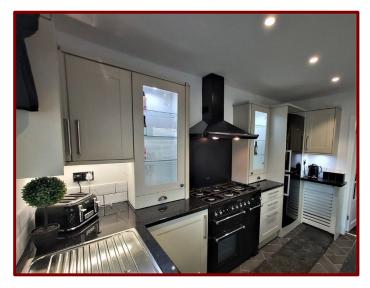

#### Kitchen 3.72m x 2.21m (12ft 2" x 7ft 3")

Double glazed windows to the side and rear of the property

Fitted wall and base units

Laminate work surfaces

"Rangemaster" Dual Fuel cooker

1  $\frac{1}{2}$  full bowl stainless steel sink unit

Plumbing for automatic washing machine

Central heating radiator

Falcon & Foxglove Estate Agents Limited, 9 Manchester Road, Burnley BB11 1HQ

Landing 2.23m x 1.65m (7ft 3" x 5ft 4")

Bedroom One 4.51m x 3.30m (14ft 9" x 10ft 9")