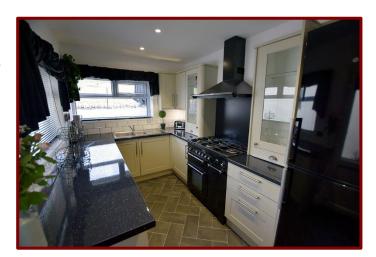

#### Kitchen 3.72m x 2.21m (12ft 2" x 7ft 3")

Double glazed windows to the side and rear of the property

Fitted wall and base units

Laminate work surfaces

"Rangemaster" Dual Fuel cooker

1  $\frac{1}{2}$  full bowl stainless steel sink unit

Plumbing for automatic washing machine

Central heating radiator

Falcon & Foxglove Estate Agents Limited, 9 Manchester Road, Burnley BB11 1HQ

Landing 2.23m x 1.65m (7ft 3" x 5ft 4")

Bedroom One 4.51m x 3.30m (14ft 9" x 10ft 9")