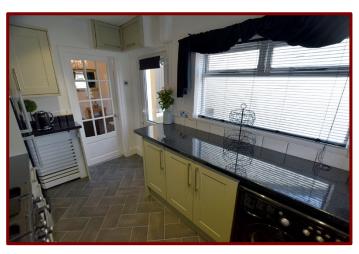

#### Kitchen 3.72m x 2.21m (12ft 2" x 7ft 3")

Double glazed windows to the side and rear of the property

Fitted wall and base units

Laminate work surfaces

"Rangemaster" Dual Fuel cooker

1  $\frac{1}{2}$  full bowl stainless steel sink unit

Plumbing for automatic washing machine

Central heating radiator

Falcon & Foxglove Estate Agents Limited, 9 Manchester Road, Burnley BB11 1HQ

Landing 2.23m x 1.65m (7ft 3" x 5ft 4")

Bedroom One 4.51m x 3.30m (14ft 9" x 10ft 9")