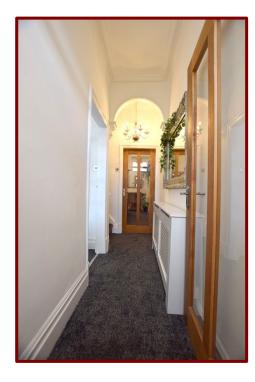

### **Entrance Vestibule**

Carpeted flooring

**Entrance Hall** 

Carpeted flooring

Central heating radiator

Coving to ceiling