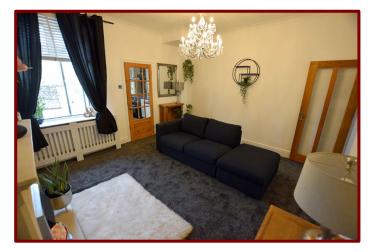

## Living Room 4.49m x 4.07m (14ft 8" x 13ft 4")

Double glazed window to the rear of the property

Feature fireplace with marble and electric fire

Under stairs storage cupboard

Central heating radiator

Coving to ceiling