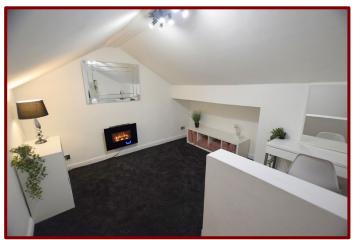

# Attic Room 3.90m x 3.30m (12ft 9" x 10ft 10")

Carpeted flooring

Electric fire

Under eaves storage

Falcon & Foxglove Estate Agents Limited, 9 Manchester Road, Burnley BB11 1HQ