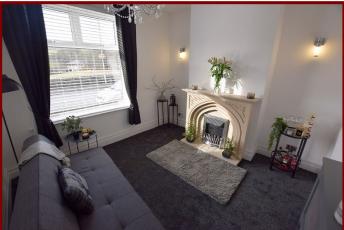

# Lounge 3.37m x 3.33m (11ft 0" x 10ft 10")

Double glazed window to the front of the property

Feature fireplace with marble and electric fire

Wall lights

Central heating radiator

Coving to ceiling

Falcon & Foxglove Estate Agents Limited, 9 Manchester Road, Burnley BB11 1HQ