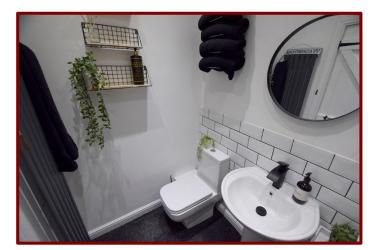

# Bathroom 2.29m x 1.37m (7ft 6" x 4ft 5")

Panelled bath with electric shower over

Pedestal hand wash basin and low level w.c.

Tiling in splash back areas

Feature central heating radiator

Falcon & Foxglove Estate Agents Limited, 9 Manchester Road, Burnley BB11 1HQ