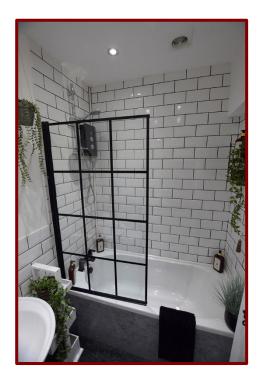

# Bathroom 2.29m x 1.37m (7ft 6" x 4ft 5")

Panelled bath with electric shower over

Pedestal hand wash basin and low level w.c.

Tiling in splash back areas

Feature central heating radiator

Falcon & Foxglove Estate Agents Limited, 9 Manchester Road, Burnley BB11 1HQ