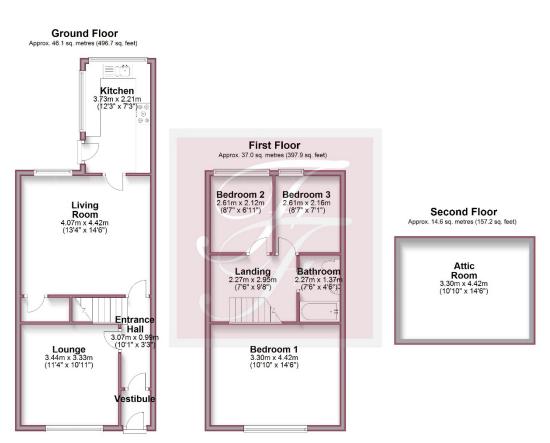

### **Entrance Vestibule**

Carpeted flooring

**Entrance Hall** 

Carpeted flooring

Central heating radiator

Coving to ceiling

# Lounge 3.37m x 3.33m (11ft 0" x 10ft 10")

Double glazed window to the front of the property

Feature fireplace with marble and electric fire

Wall lights

Central heating radiator

Coving to ceiling

Falcon & Foxglove Estate Agents Limited, 9 Manchester Road, Burnley BB11 1HQ

## Living Room 4.49m x 4.07m (14ft 8" x 13ft 4")

Double glazed window to the rear of the property

Feature fireplace with marble and electric fire

Under stairs storage cupboard

Central heating radiator

Coving to ceiling

#### Kitchen 3.72m x 2.21m (12ft 2" x 7ft 3")

Double glazed windows to the side and rear of the property

Fitted wall and base units

Laminate work surfaces

"Rangemaster" Dual Fuel cooker

1  $\frac{1}{2}$  full bowl stainless steel sink unit

Plumbing for automatic washing machine

Central heating radiator

Falcon & Foxglove Estate Agents Limited, 9 Manchester Road, Burnley BB11 1HQ

Landing 2.23m x 1.65m (7ft 3" x 5ft 4")

Bedroom One 4.51m x 3.30m (14ft 9" x 10ft 9")

Double glazed window to the front of the property

Carpeted flooring

Central heating radiator

Coving to ceiling

Falcon & Foxglove Estate Agents Limited, 9 Manchester Road, Burnley BB11 1HQ

Bedroom Two 2.61m x 2.12m (8ft 0"x 7ft 1")

Double glazed window to the rear of the property

Carpeted flooring

Central heating radiator

Coving to ceiling

Bedroom Three 2.61m x 2.16m (8ft 6" x 7ft 1")

Double glazed window to the rear of the property

Carpeted flooring

# Bathroom 2.29m x 1.37m (7ft 6" x 4ft 5")

Panelled bath with electric shower over

Pedestal hand wash basin and low level w.c.

Tiling in splash back areas

Feature central heating radiator

Falcon & Foxglove Estate Agents Limited, 9 Manchester Road, Burnley BB11 1HQ

# Attic Room 3.90m x 3.30m (12ft 9" x 10ft 10")

Carpeted flooring

Electric fire

Under eaves storage

Falcon & Foxglove Estate Agents Limited, 9 Manchester Road, Burnley BB11 1HQ

Garage

**Currently Rented** 

Total area: approx. 97.7 sq. metres (1051.8 sq. feet)

#### Please note: Plans are to show room locations only and are not to scale