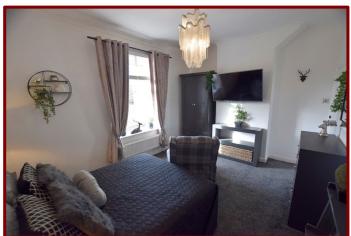

Plumbing for automatic washing machine

Central heating radiator

Landing 2.23m x 1.65m (7ft 3" x 5ft 4")

Bedroom One 4.51m x 3.30m (14ft 9" x 10ft 9")

Double glazed window to the front of the property

Carpeted flooring

Central heating radiator

Coving to ceiling

Bedroom Two 2.61m x 2.12m (8ft 0"x 7ft 1")

Double glazed window to the rear of the property

Carpeted flooring

Central heating radiator

Coving to ceiling

Bedroom Three 2.61m x 2.16m (8ft 6" x 7ft 1")