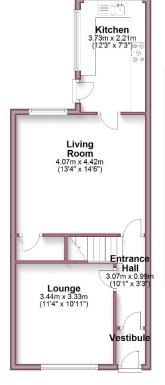

#### **Entrance Vestibule**

Carpeted flooring

## **Entrance Hall**

Carpeted flooring

Central heating radiator

Coving to ceiling

## Lounge 3.37m x 3.33m (11ft 0" x 10ft 10")

Double glazed window to the front of the property

Feature fireplace with marble and electric fire

Wall lights

Central heating radiator

Coving to ceiling

## Living Room 4.49m x 4.07m (14ft 8" x 13ft 4")

Double glazed window to the rear of the property

Feature fireplace with marble and electric fire

Under stairs storage cupboard

Central heating radiator

Coving to ceiling

## Kitchen 3.72m x 2.21m (12ft 2" x 7ft 3")

Double glazed windows to the side and rear of the property

Fitted wall and base units

Laminate work surfaces

"Rangemaster" Dual Fuel cooker

1 ½ full bowl stainless steel sink unit

## Ground Floor Approx 46.1 sq. metres (496.7 sq. feet)

Total area: approx. 97.7 sq. metres (1051.8 sq. feet)

Please note: Plans are to show room locations only and are not to scale