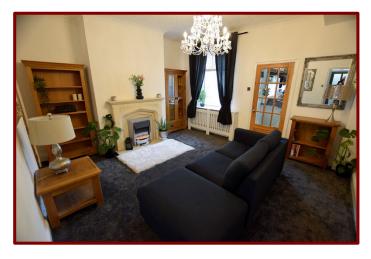

## Living Room 4.49m x 4.07m (14ft 8" x 13ft 4")

Double glazed window to the rear of the property

Feature fireplace with marble and electric fire

Under stairs storage cupboard

Central heating radiator

Coving to ceiling