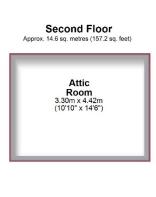

Tiling in splash back areas

Feature central heating radiator

Tel: 01282 416060

Attic Room 3.90m x 3.30m (12ft 9" x 10ft 10")

Carpeted flooring

Electric fire

Under eaves storage

Falcon & Foxglove Estate Agents Limited, 9 Manchester Road, Burnley BB11 1HQ