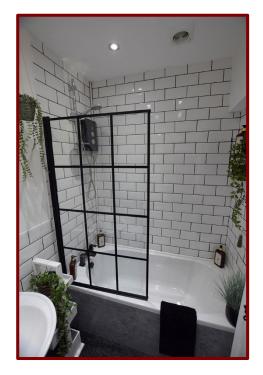

Double glazed window to the rear of the property

Carpeted flooring

Central heating radiator

Coving to ceiling

Bathroom 2.29m x 1.37m (7ft 6" x 4ft 5")

Panelled bath with electric shower over

Pedestal hand wash basin and low level w.c.

Tiling in splash back areas

Feature central heating radiator

Tel: 01282 416060

Attic Room 3.90m x 3.30m (12ft 9" x 10ft 10")

Carpeted flooring

Electric fire

Under eaves storage

Falcon & Foxglove Estate Agents Limited, 9 Manchester Road, Burnley BB11 1HQ