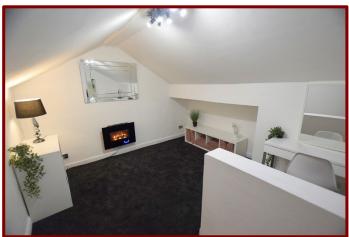

Tiling in splash back areas

Feature central heating radiator

Tel: 01282 416060

Attic Room 3.90m x 3.30m (12ft 9" x 10ft 10")

Carpeted flooring

Electric fire

Under eaves storage

Falcon & Foxglove Estate Agents Limited, 9 Manchester Road, Burnley BB11 1HQ

## Lounge 3.37m x 3.33m (11ft 0" x 10ft 10")

Double glazed window to the front of the property

Feature fireplace with marble and electric fire

Wall lights

Central heating radiator

Coving to ceiling