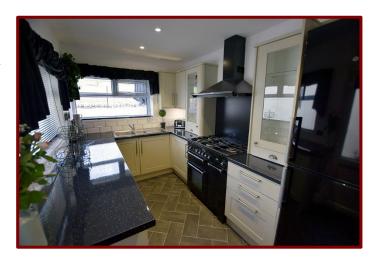

## Kitchen 3.72m x 2.21m (12ft 2" x 7ft 3")

Double glazed windows to the side and rear of the property

Fitted wall and base units

Laminate work surfaces

"Rangemaster" Dual Fuel cooker

1 ½ full bowl stainless steel sink unit

Plumbing for automatic washing machine

Central heating radiator

Landing 2.23m x 1.65m (7ft 3" x 5ft 4")

Bedroom One 4.51m x 3.30m (14ft 9" x 10ft 9")

Double glazed window to the front of the property

Carpeted flooring