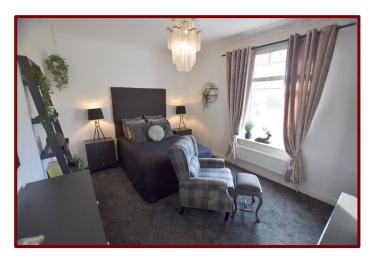

Plumbing for automatic washing machine

Central heating radiator

Landing 2.23m x 1.65m (7ft 3" x 5ft 4")

Bedroom One 4.51m x 3.30m (14ft 9" x 10ft 9")

Double glazed window to the front of the property

Carpeted flooring

Central heating radiator

Coving to ceiling

Bedroom Two 2.61m x 2.12m (8ft 0"x 7ft 1")

Double glazed window to the rear of the property

Carpeted flooring

Central heating radiator

Coving to ceiling

Bedroom Three 2.61m x 2.16m (8ft 6" x 7ft 1")