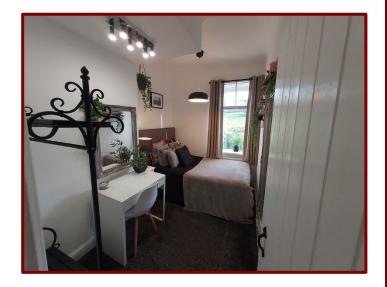

Plumbing for automatic washing machine

Central heating radiator

Landing 2.23m x 1.65m (7ft 3" x 5ft 4")

Bedroom One 4.51m x 3.30m (14ft 9" x 10ft 9")

Double glazed window to the front of the property

Carpeted flooring

Central heating radiator

Coving to ceiling

Bedroom Two 2.61m x 2.12m (8ft 0"x 7ft 1")

Double glazed window to the rear of the property

Carpeted flooring

Central heating radiator

Coving to ceiling

Bedroom Three 2.61m x 2.16m (8ft 6" x 7ft 1")