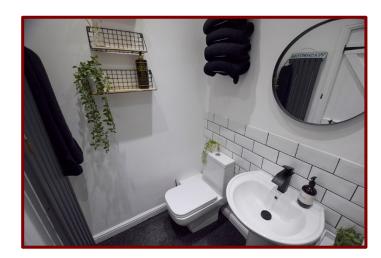

Double glazed window to the rear of the property

Carpeted flooring

Central heating radiator

Coving to ceiling

Bathroom 2.29m x 1.37m (7ft 6" x 4ft 5")

Panelled bath with electric shower over

Pedestal hand wash basin and low level w.c.

Tiling in splash back areas

Feature central heating radiator

Tel: 01282 416060

Attic Room 3.90m x 3.30m (12ft 9" x 10ft 10")

Carpeted flooring

Electric fire

Under eaves storage

Falcon & Foxglove Estate Agents Limited, 9 Manchester Road, Burnley BB11 1HQ