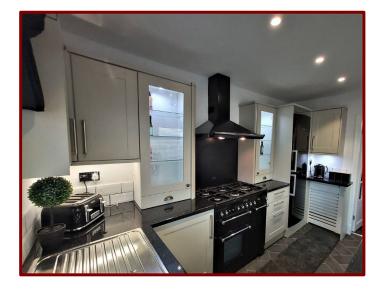

## Kitchen 3.72m x 2.21m (12ft 2" x 7ft 3")

Double glazed windows to the side and rear of the property

Fitted wall and base units

Laminate work surfaces

"Rangemaster" Dual Fuel cooker

1 ½ full bowl stainless steel sink unit

Plumbing for automatic washing machine

Central heating radiator

Landing 2.23m x 1.65m (7ft 3" x 5ft 4")

Bedroom One 4.51m x 3.30m (14ft 9" x 10ft 9")

Double glazed window to the front of the property

Carpeted flooring