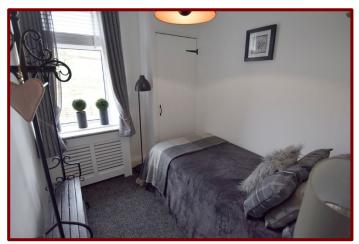

Central heating radiator

Coving to ceiling

Bedroom Two 2.61m x 2.12m (8ft 0"x 7ft 1")

Double glazed window to the rear of the property

Carpeted flooring

Central heating radiator

Coving to ceiling

Bedroom Three 2.61m x 2.16m (8ft 6" x 7ft 1")

Double glazed window to the rear of the property

Carpeted flooring

Central heating radiator

Coving to ceiling

Bathroom 2.29m x 1.37m (7ft 6" x 4ft 5")

Panelled bath with electric shower over

Pedestal hand wash basin and low level w.c.