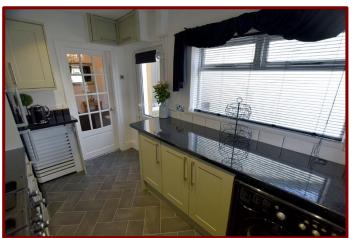

## Kitchen 3.72m x 2.21m (12ft 2" x 7ft 3")

Double glazed windows to the side and rear of the property

Fitted wall and base units

Laminate work surfaces

"Rangemaster" Dual Fuel cooker

1 ½ full bowl stainless steel sink unit

Plumbing for automatic washing machine

Central heating radiator

Landing 2.23m x 1.65m (7ft 3" x 5ft 4")

Bedroom One 4.51m x 3.30m (14ft 9" x 10ft 9")

Double glazed window to the front of the property

Carpeted flooring