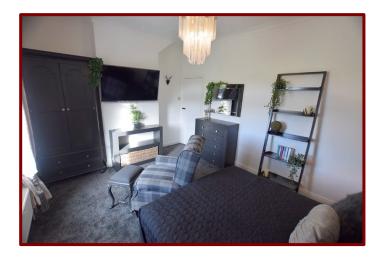

Plumbing for automatic washing machine

Central heating radiator

Landing 2.23m x 1.65m (7ft 3" x 5ft 4")

Bedroom One 4.51m x 3.30m (14ft 9" x 10ft 9")

Double glazed window to the front of the property

Carpeted flooring

Central heating radiator

Coving to ceiling

Bedroom Two 2.61m x 2.12m (8ft 0"x 7ft 1")

Double glazed window to the rear of the property

Carpeted flooring

Central heating radiator

Coving to ceiling

Bedroom Three 2.61m x 2.16m (8ft 6" x 7ft 1")