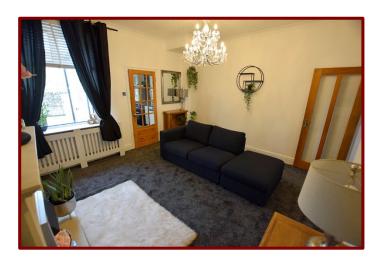

## Living Room 4.49m x 4.07m (14ft 8" x 13ft 4")

Double glazed window to the rear of the property

Feature fireplace with marble and electric fire

Under stairs storage cupboard

Central heating radiator

Coving to ceiling