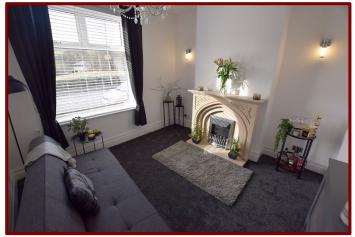

## Lounge 3.37m x 3.33m (11ft 0" x 10ft 10")

Double glazed window to the front of the property

Feature fireplace with marble and electric fire

Wall lights

Central heating radiator

Coving to ceiling