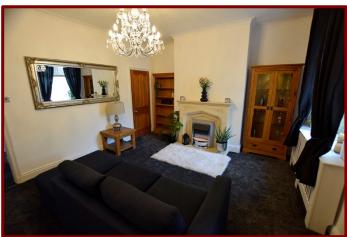

## Lounge 3.37m x 3.33m (11ft 0" x 10ft 10")

Double glazed window to the front of the property

Feature fireplace with marble and electric fire

Wall lights

Central heating radiator

Coving to ceiling

## Living Room 4.49m x 4.07m (14ft 8" x 13ft 4")

Double glazed window to the rear of the property

Feature fireplace with marble and electric fire

Under stairs storage cupboard

Central heating radiator

Coving to ceiling