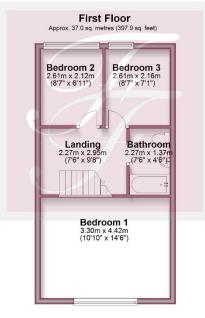

Plumbing for automatic washing machine

Central heating radiator

Landing 2.23m x 1.65m (7ft 3" x 5ft 4")

Bedroom One 4.51m x 3.30m (14ft 9" x 10ft 9")

Double glazed window to the front of the property

Carpeted flooring

Central heating radiator

Coving to ceiling

Bedroom Two 2.61m x 2.12m (8ft 0"x 7ft 1")

Double glazed window to the rear of the property

Carpeted flooring

Central heating radiator

Coving to ceiling

Bedroom Three 2.61m x 2.16m (8ft 6" x 7ft 1")

Double glazed window to the rear of the property

Carpeted flooring

Central heating radiator

Coving to ceiling

Bathroom 2.29m x 1.37m (7ft 6" x 4ft 5")

Panelled bath with electric shower over

Pedestal hand wash basin and low level w.c.