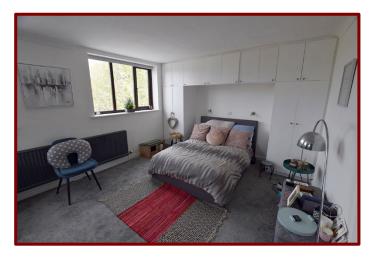

Central heating radiator

Bedroom One 6.32m x 3.63m (20ft 7" x 11ft 10")

Double glazed windows to the side and rear of the property

Carpeted flooring

Fitted wardrobes

Central heating radiator

Coving to ceiling