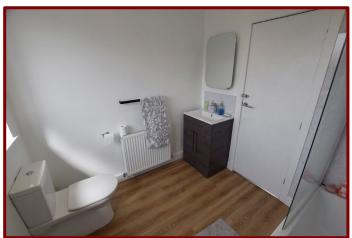

### Bathroom 2.43m x 2.35m (7ft 11" x 7ft 8")

Double glazed window to the side of the property

Laminate wood flooring

Panelled bath with thermostatic shower over

Central heating radiator

Extractor fan