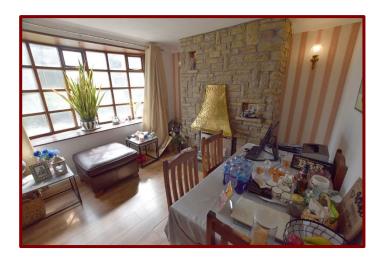

#### Entrance Porch 1.99m x 1.17m (6ft 6" x 3ft 10")

Tiled flooring

Lounge 6.36m x 3.28m (20ft 10" x 10ft 9")

Double glazed window to the front of the property

Laminate flooring

Gas fire in stone surround

Wall lights

Coving to ceiling

TV and telephone points