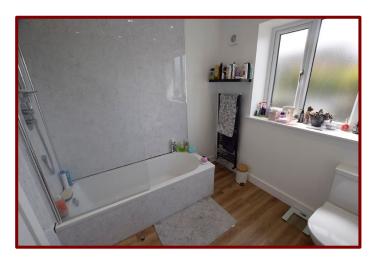

### Bathroom 2.43m x 2.35m (7ft 11" x 7ft 8")

Double glazed window to the side of the property

Laminate wood flooring

Panelled bath with thermostatic shower over

Central heating radiator

Extractor fan