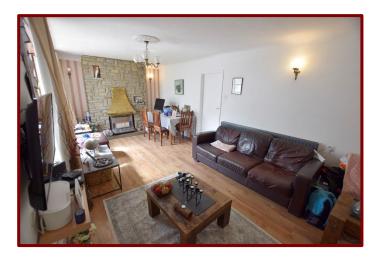

#### Entrance Porch 1.99m x 1.17m (6ft 6" x 3ft 10")

Tiled flooring

Lounge 6.36m x 3.28m (20ft 10" x 10ft 9")

Double glazed window to the front of the property

Laminate flooring

Gas fire in stone surround

Wall lights

Coving to ceiling

TV and telephone points