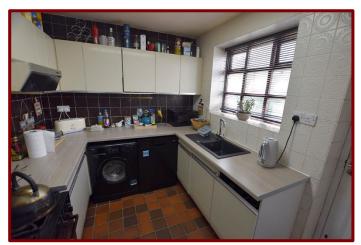

### Kitchen 4.63m x 2.32m (15ft 2" x 7ft 7")

Double glazed window to the side of the property

Fitted wall and base units

Laminate work surfaces

Stainless steel ink unit

Gas cooker

Electric hob

Tiled flooring

Central heating radiator

Bedroom One 6.32m x 3.63m (20ft 7" x 11ft 10")

Double glazed windows to the side and rear of the property

Carpeted flooring

Fitted wardrobes

Central heating radiator

Coving to ceiling