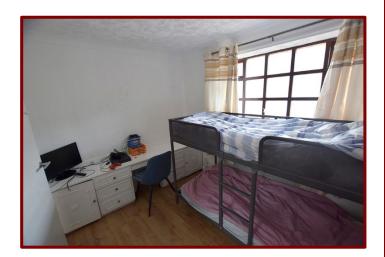

Central heating radiator

Bedroom One 6.32m x 3.63m (20ft 7" x 11ft 10")

Double glazed windows to the side and rear of the property

Carpeted flooring

Fitted wardrobes

Central heating radiator

Coving to ceiling

Bedroom Two 3.37m x 2.92m (11ft 0" x 9ft 7")

Double glazed window to the side of the property

Carpeted flooring

Fitted wardrobes

Central heating radiator

Coving to ceiling

Double glazed window to the side of the property

Carpeted flooring

Fitted wardrobes

Central heating radiator

Coving to ceiling