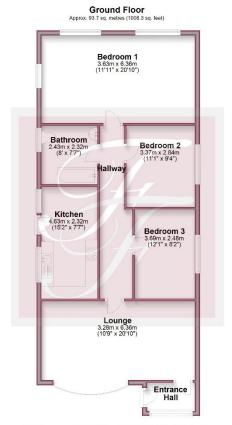

#### Entrance Porch 1.99m x 1.17m (6ft 6" x 3ft 10")

Tiled flooring

Lounge 6.36m x 3.28m (20ft 10" x 10ft 9")

Double glazed window to the front of the property

Laminate flooring

Gas fire in stone surround

Wall lights

Coving to ceiling

TV and telephone points

### Kitchen 4.63m x 2.32m (15ft 2" x 7ft 7")

Double glazed window to the side of the property

Fitted wall and base units

Laminate work surfaces

Stainless steel ink unit

Gas cooker

Electric hob

Tiled flooring

Central heating radiator

Bedroom One 6.32m x 3.63m (20ft 7" x 11ft 10")

Double glazed windows to the side and rear of the property

Carpeted flooring

Fitted wardrobes

Central heating radiator

Coving to ceiling

Bedroom Two 3.37m x 2.92m (11ft 0" x 9ft 7")

Double glazed window to the side of the property

Carpeted flooring

Fitted wardrobes

Central heating radiator

Coving to ceiling

Double glazed window to the side of the property

Carpeted flooring

Fitted wardrobes

Central heating radiator

Coving to ceiling

### Bathroom 2.43m x 2.35m (7ft 11" x 7ft 8")

Double glazed window to the side of the property

Laminate wood flooring

Panelled bath with thermostatic shower over

Central heating radiator

Extractor fan

## Front Garage & Drive

Up and over doors

Rear Double Length Garage

Up & Over door

Side Garden

Total area: approx. 93.7 sq. metres (1008.3 sq. feet)

Please note: Plans are to show room locations only and are not to scale