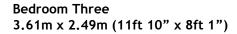

Central heating radiator

Bedroom One 6.32m x 3.63m (20ft 7" x 11ft 10")

Double glazed windows to the side and rear of the property

Carpeted flooring

Fitted wardrobes

Central heating radiator

Coving to ceiling