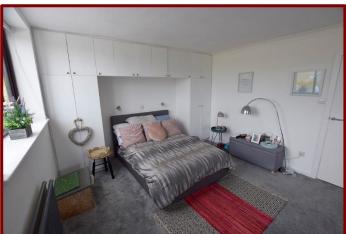

Central heating radiator

Bedroom One 6.32m x 3.63m (20ft 7" x 11ft 10")

Double glazed windows to the side and rear of the property

Carpeted flooring

Fitted wardrobes

Central heating radiator

Coving to ceiling