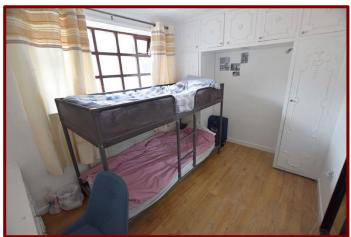

Bedroom Two 3.37m x 2.92m (11ft 0" x 9ft 7")

Double glazed window to the side of the property

Carpeted flooring

Fitted wardrobes

Central heating radiator

Coving to ceiling

Double glazed window to the side of the property

Carpeted flooring

Fitted wardrobes

Central heating radiator

Coving to ceiling