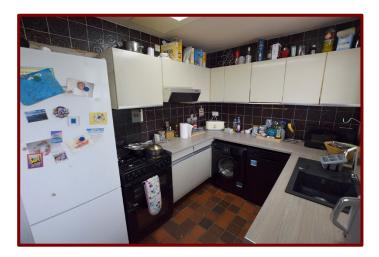

### Kitchen 4.63m x 2.32m (15ft 2" x 7ft 7")

Double glazed window to the side of the property

Fitted wall and base units

Laminate work surfaces

Stainless steel ink unit

Gas cooker

Electric hob

Tiled flooring

Central heating radiator

Bedroom One 6.32m x 3.63m (20ft 7" x 11ft 10")

Double glazed windows to the side and rear of the property

Carpeted flooring

Fitted wardrobes

Central heating radiator

Coving to ceiling