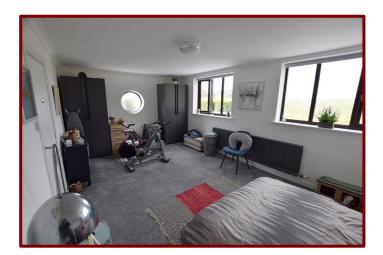

Bedroom Two 3.37m x 2.92m (11ft 0" x 9ft 7")

Double glazed window to the side of the property

Carpeted flooring

Fitted wardrobes

Central heating radiator

Coving to ceiling

Double glazed window to the side of the property

Carpeted flooring

Fitted wardrobes

Central heating radiator

Coving to ceiling