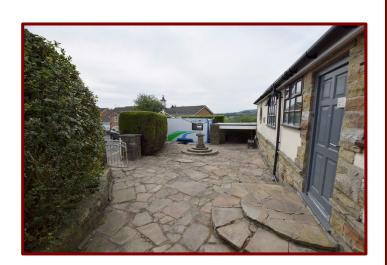

## Front Garage & Drive

Up and over doors

Rear Double Length Garage

Up & Over door

Side Garden

Total area: approx. 93.7 sq. metres (1008.3 sq. feet)

Please note: Plans are to show room locations only and are not to scale