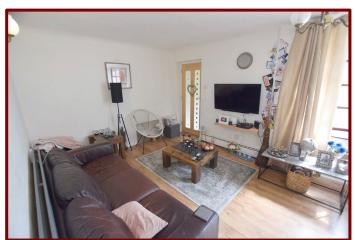

#### Entrance Porch 1.99m x 1.17m (6ft 6" x 3ft 10")

Tiled flooring

Lounge 6.36m x 3.28m (20ft 10" x 10ft 9")

Double glazed window to the front of the property

Laminate flooring

Gas fire in stone surround

Wall lights

Coving to ceiling

TV and telephone points