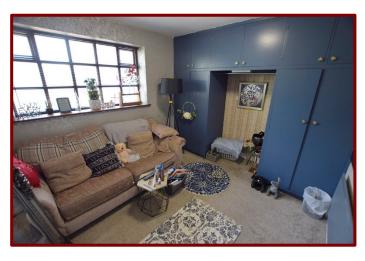

Bedroom Two 3.37m x 2.92m (11ft 0" x 9ft 7")

Double glazed window to the side of the property

Carpeted flooring

Fitted wardrobes

Central heating radiator

Coving to ceiling

Double glazed window to the side of the property

Carpeted flooring

Fitted wardrobes

Central heating radiator

Coving to ceiling