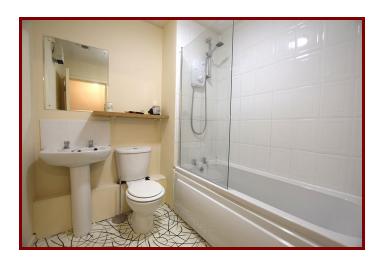

#### Bathroom 2.07m x 1.98m (6ft 9" x 6ft 6")

Panelled bath with electric shower over

Pedestal hand wash basin and low level w.c.

Extractor fan

Tiling in splash back areas

Electric heater

Total area: approx. 64.7 sq. metres (696.2 sq. feet)