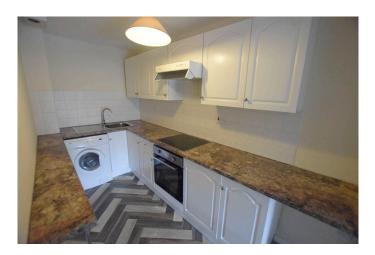

#### Kitchen 3.65m x 1.73m (11ft 11" x 5ft 8")

Fitted wall and base units

Laminate work surfaces

Integrated electric oven and hob with cooker hood over

Full bowl moulded resin sink unit

Tiling in splash back areas

Plumbing for automatic washing machine

Bedroom One 3.38m x 2.87m (11ft 1" x 9ft 4")

Double glazed window to the rear of the property

Carpeted flooring

Electric storage heater

Bedroom Two 5.32m x 3.24m (17ft 5" x 10ft 7")