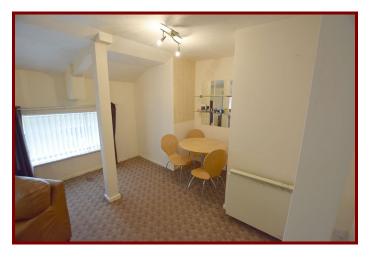

#### Kitchen 3.65m x 1.73m (11ft 11" x 5ft 8")

Fitted wall and base units

Laminate work surfaces

Integrated electric oven and hob with cooker hood over

Full bowl moulded resin sink unit

Tiling in splash back areas

Plumbing for automatic washing machine

Bedroom One 3.38m x 2.87m (11ft 1" x 9ft 4")

Double glazed window to the rear of the property

Carpeted flooring

Electric storage heater

Bedroom Two 5.32m x 3.24m (17ft 5" x 10ft 7")