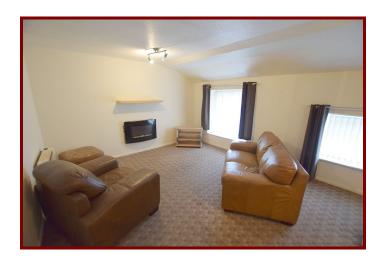

- Two Bedrooms
- Fitted Kitchen
- Double Glazing
- Spacious Lounge Diner Electric Storage Heaters
  - Council Tax Band A

Falcon & Foxglove Estate Agents Limited, 9 Manchester Road, Burnley BB11 1HQ

Lounge 6.34m x 3.88m (20ft 9" x 12ft 8")

Two double glazed windows to the front of the property

Carpeted flooring

Electric fire

Two electric storage heaters

Falcon & Foxglove Estate Agents Limited, 9 Manchester Road, Burnley BB11 1HQ