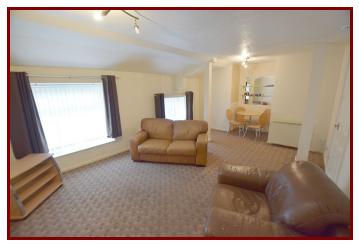

- Two Bedrooms
- Fitted Kitchen
- Double Glazing
- Spacious Lounge Diner Electric Storage Heaters
  - Council Tax Band A

Falcon & Foxglove Estate Agents Limited, 9 Manchester Road, Burnley BB11 1HQ

Lounge 6.34m x 3.88m (20ft 9" x 12ft 8")

Two double glazed windows to the front of the property

Carpeted flooring

Electric fire

Two electric storage heaters

Falcon & Foxglove Estate Agents Limited, 9 Manchester Road, Burnley BB11 1HQ