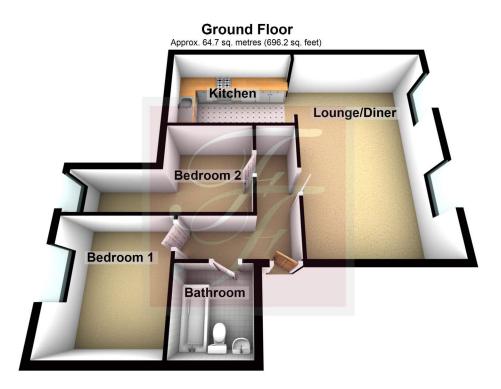

- Two Bedrooms
- Fitted Kitchen
- Double Glazing
- Spacious Lounge Diner Electric Storage Heaters
  - Council Tax Band A

Falcon & Foxglove Estate Agents Limited, 9 Manchester Road, Burnley BB11 1HQ

Lounge 6.34m x 3.88m (20ft 9" x 12ft 8")

Two double glazed windows to the front of the property

Carpeted flooring

Electric fire

Two electric storage heaters

Falcon & Foxglove Estate Agents Limited, 9 Manchester Road, Burnley BB11 1HQ

#### Kitchen 3.65m x 1.73m (11ft 11" x 5ft 8")

Fitted wall and base units

Laminate work surfaces

Integrated electric oven and hob with cooker hood over

Full bowl moulded resin sink unit

Tiling in splash back areas

Plumbing for automatic washing machine

Bedroom One 3.38m x 2.87m (11ft 1" x 9ft 4")

Double glazed window to the rear of the property

Carpeted flooring

Electric storage heater

Bedroom Two 5.32m x 3.24m (17ft 5" x 10ft 7")

Double glazed window to the rear of the property

Carpeted flooring

Electric storage heater

Falcon & Foxglove Estate Agents Limited, 9 Manchester Road, Burnley BB11 1HQ

#### Bathroom 2.07m x 1.98m (6ft 9" x 6ft 6")

Panelled bath with electric shower over

Pedestal hand wash basin and low level w.c.

Extractor fan

Tiling in splash back areas

Electric heater

Total area: approx. 64.7 sq. metres (696.2 sq. feet)

Please note: Plans are to show room locations only and are not to scale

Falcon & Foxglove Estate Agents Limited, 9 Manchester Road, Burnley BB11 1HQ