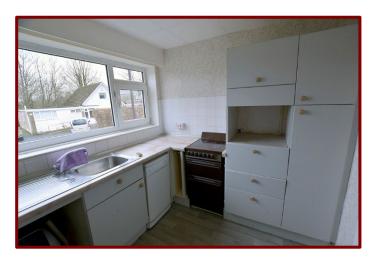

Sitting Room 2.66m x 2.65m (8ft 8" x 8ft 8")

Double glazed window to the front of the property

Carpeted flooring

Electric radiator

Kitchen 2.98m x 2.39m (9ft 9" x 7ft 9")

Double glazed window to the side of the property

Fitted wall and base units

Laminate work surfaces

Full bowl stainless steel sink unit

Electric cooker

Plumbing for automatic washing machine and dishwasher

Vinyl flooring

Tiling in splash back areas