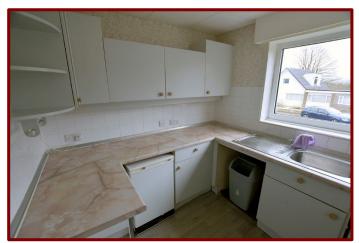

Sitting Room 2.66m x 2.65m (8ft 8" x 8ft 8")

Double glazed window to the front of the property

Carpeted flooring

Electric radiator

Kitchen 2.98m x 2.39m (9ft 9" x 7ft 9")

Double glazed window to the side of the property

Fitted wall and base units

Laminate work surfaces

Full bowl stainless steel sink unit

Electric cooker

Plumbing for automatic washing machine and dishwasher

Vinyl flooring

Tiling in splash back areas