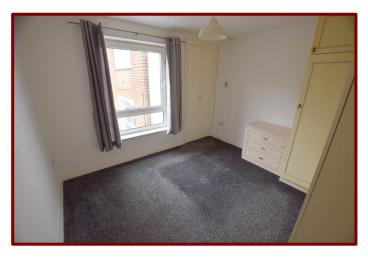

#### Bedroom One 3.36m x 3.17m (11ft 0" x 10ft 4")

Double glazed window to the front of the property

Carpeted flooring

Electric radiator

Fitted wardrobes

Storage cupboard

Double glazed window to the side of the property

Carpeted flooring

Electric radiator

Fitted wardrobes

Double glazed frosted window to the side of the property

Panelled bath with electric shower over

Vanity unit with hand wash basin

Low level w.c.

Vinyl flooring