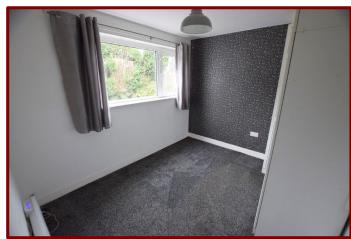

#### Bedroom One 3.36m x 3.17m (11ft 0" x 10ft 4")

Double glazed window to the front of the property

Carpeted flooring

Electric radiator

Fitted wardrobes

Storage cupboard

Double glazed window to the side of the property