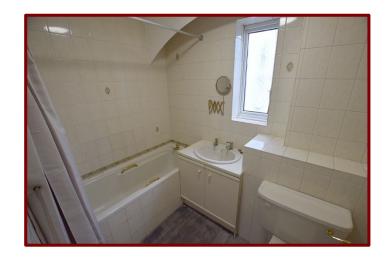

Carpeted flooring

Electric radiator

Fitted wardrobes

Double glazed frosted window to the side of the property

Panelled bath with electric shower over

Vanity unit with hand wash basin

Low level w.c.

Vinyl flooring

Tiled walls

Email: info@falconandfoxglove.co.uk Web: www.falconandfoxglove.co.uk

Garage 5.60m x 2.58m (18ft 4" x 8ft 5")

Up and over door

Power and lighting

Water tap

Email: info@falconandfoxglove.co.uk Web: www.falconandfoxglove.co.uk