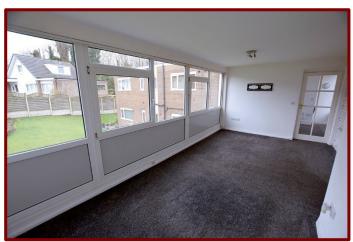

Email: info@falconandfoxglove.co.uk Web: www.falconandfoxglove.co.uk

Lounge Diner 6.18m x 3.31m (20ft 3" x 10ft 10")

Double glazed window to the rear of the property

Carpeted flooring

Electric radiator

Storage cupboard