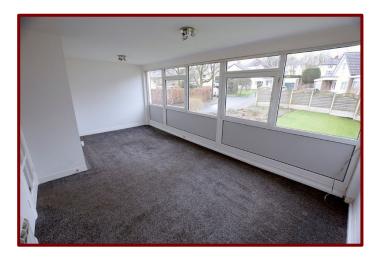

Email: info@falconandfoxglove.co.uk Web: www.falconandfoxglove.co.uk

Lounge Diner 6.18m x 3.31m (20ft 3" x 10ft 10")

Double glazed window to the rear of the property

Carpeted flooring

Electric radiator

Storage cupboard