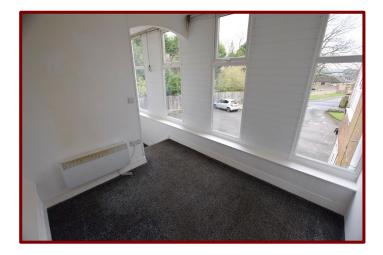

Email: info@falconandfoxglove.co.uk Web: www.falconandfoxglove.co.uk

Lounge Diner 6.18m x 3.31m (20ft 3" x 10ft 10")

Double glazed window to the rear of the property

Carpeted flooring

Electric radiator

Storage cupboard