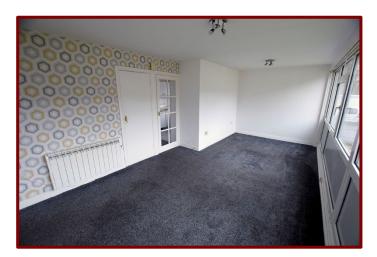

Sitting Room 2.66m x 2.65m (8ft 8" x 8ft 8")

Double glazed window to the front of the property

Carpeted flooring

Electric radiator

Kitchen 2.98m x 2.39m (9ft 9" x 7ft 9")

Double glazed window to the side of the property