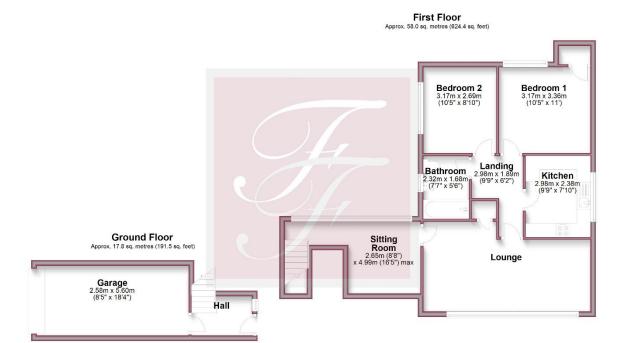

Email: info@falconandfoxglove.co.uk Web: www.falconandfoxglove.co.uk

Lounge Diner 6.18m x 3.31m (20ft 3" x 10ft 10")

Double glazed window to the rear of the property

Carpeted flooring

Electric radiator

Storage cupboard

Sitting Room 2.66m x 2.65m (8ft 8" x 8ft 8")

Double glazed window to the front of the property

Carpeted flooring

Electric radiator

Kitchen 2.98m x 2.39m (9ft 9" x 7ft 9")

Double glazed window to the side of the property

Fitted wall and base units

Laminate work surfaces

Full bowl stainless steel sink unit

Electric cooker

Plumbing for automatic washing machine and dishwasher

Vinyl flooring

Tiling in splash back areas

#### Bedroom One 3.36m x 3.17m (11ft 0" x 10ft 4")

Double glazed window to the front of the property

Carpeted flooring

Electric radiator

Fitted wardrobes

Storage cupboard

Double glazed window to the side of the property

Carpeted flooring

Electric radiator

Fitted wardrobes

Double glazed frosted window to the side of the property

Panelled bath with electric shower over

Vanity unit with hand wash basin

Low level w.c.

Vinyl flooring

Tiled walls

Email: info@falconandfoxglove.co.uk Web: www.falconandfoxglove.co.uk

Garage 5.60m x 2.58m (18ft 4" x 8ft 5")

Up and over door

Power and lighting

Water tap

Email: info@falconandfoxglove.co.uk Web: www.falconandfoxglove.co.uk

### **Parking Area**

Tel: 01282 416060 Email: info@falconandfoxglove.co.uk Web: www.falconandfoxglove.co.uk

Total area: approx. 75.8 sq. metres (815.8 sq. feet)

Please note: Plans are to show room locations only and are not to scale