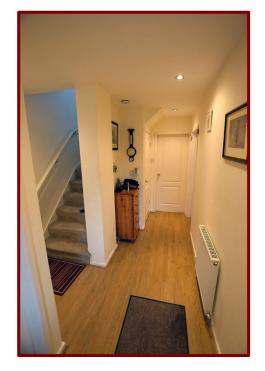

#### Entrance Hallway 4.08m x 1.25m (13ft 4" x 4ft 1")

Laminate flooring

Central heating radiator