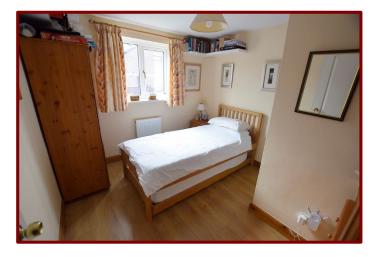

#### Bedroom Three 2.84m x 2.80m (9ft 2" x 9ft 3")

Double glazed window to the front of the property

Laminate flooring

Central heating radiator

#### Bedroom Four 2.99m x 2.08m (9ft 9" x 6ft 10")

Double glazed window to the rear of the property

Carpeted flooring

Central heating radiator