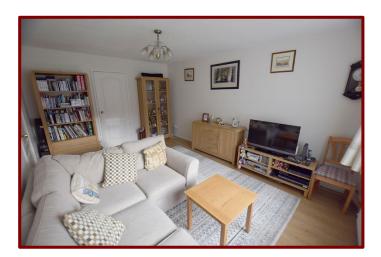

## Lounge 4.83m x 3.42m (15ft 10" x 11ft 2")

Double glazed window to the front of the property

Laminate flooring

Central heating radiator

TV & telephone points

Falcon & Foxglove Estate Agents Limited, 9 Manchester Road, Burnley BB11 1HQ