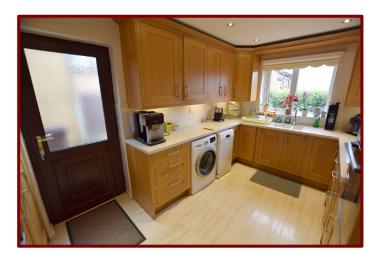

#### Kitchen 4.22m x 2.69m (13ft 10" x 8ft 9")

Double glazed window to the rear of the property

Fitted wall and base units

Corian worktop

1 ½ sink unit

Integrated 'Neff' electric oven

Integrated 'Neff' combination microwave oven

Five ring gas hob with cooker hood over

Plumbing for automatic washing machine and dishwasher

Vinyl flooring

Central heating radiator