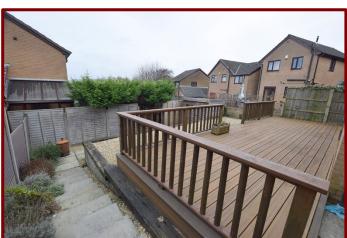

wash basin and low level w.c.

Towel radiator

Bedroom Two 3.18m x 2.87m (10ft 5" x 9ft 5")

Double glazed window to the rear of the property

Carpeted flooring

Central heating radiator











#### Bedroom Three 2.84m x 2.80m (9ft 2" x 9ft 3")

Double glazed window to the front of the property

Laminate flooring

Central heating radiator



#### Bedroom Four 2.99m x 2.08m (9ft 9" x 6ft 10")

Double glazed window to the rear of the property

Carpeted flooring

Central heating radiator



#### Bathroom 2.05m x 1.86m (6ft 8" x 6ft 1")

Double glazed frosted window to the side of the property

Jacuzzi bath with electric shower over

Pedestal hand wash basin and low level w.c.

Central heating radiator











#### Rear Garden

Landscaped garden

Composite decking area

Garden Shed







#### Garage

Up and over door

Power, plumbing and lighting





Tel: 01282 416060



#### Ground Floor Approx. 53.6 sq. metres (576.5 sq. feet)

#### First Floor

Approx. 50.2 sq. metres (540.2 sq. feet)



Total area: approx. 103.7 sq. metres (1116.7 sq. feet)

Please note: Plans are to show room locations only and are not to scale

#### NOTES:

VIEWING: Strictly by appointment with Falcon & Foxglove Estate Agents Limited

#### **IMPORTANT NOTICE:**

Falcon and Foxglove Estate Agents Limited, their clients and any joint agents give notice that:-

- They are not authorised to make or give any representations or warranties in relation to the property either here or elsewhere, either on their own behalf or on behalf of their client or otherwise. They assume no responsibility for any sta