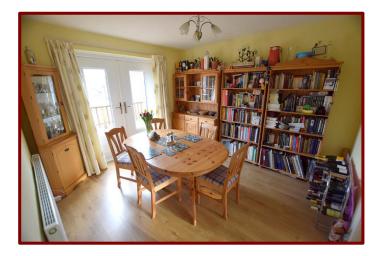

Tel: 01282 416060

Dining Room 3.48m x 3.12m (11ft 4" x 10ft 2")

Double glazed 'Rock doors' leading to the rear garden

Laminate flooring

Central heating radiator