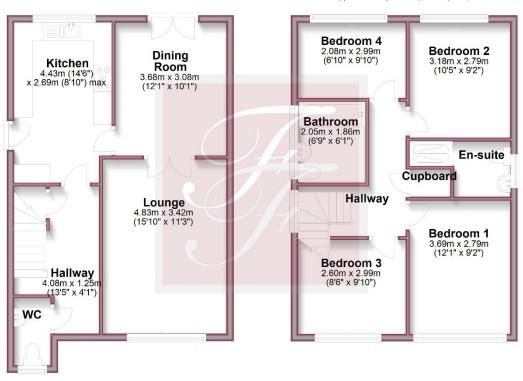

#### Ground Floor Approx. 53.6 sq. metres (576.5 sq. feet)

#### First Floor

Approx. 50.2 sq. metres (540.2 sq. feet)

Total area: approx. 103.7 sq. metres (1116.7 sq. feet)

Please note: Plans are to show room locations only and are not to scale