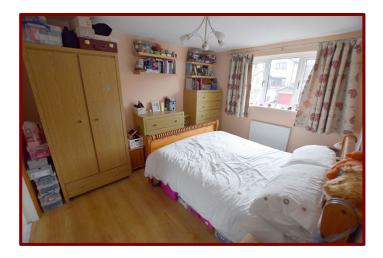

#### Bedroom Three 2.84m x 2.80m (9ft 2" x 9ft 3")

Double glazed window to the front of the property

Laminate flooring

Central heating radiator

#### Bedroom Four 2.99m x 2.08m (9ft 9" x 6ft 10")

Double glazed window to the rear of the property

Carpeted flooring

Central heating radiator