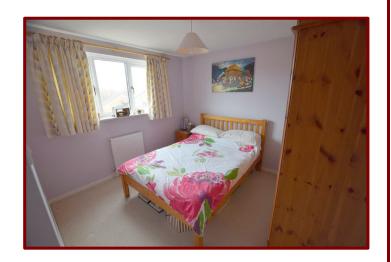

#### Landing

Bedroom One 3.69m x 3.03m (12ft 1" x 9ft 11")

Double glazed window to the front of the property

Laminate flooring

Central heating radiator

En-Suite Shower Room 2.19m x 1.39m (7ft 2" x 4ft 6")

Double glazed frosted window to the side of the property