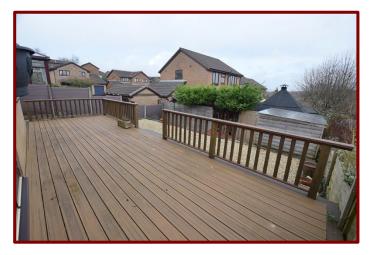

nd wash basin and low level w.c.

Towel radiator

Bedroom Two 3.18m x 2.87m (10ft 5" x 9ft 5")

Double glazed window to the rear of the property

Carpeted flooring

Central heating radiator











#### Bedroom Three 2.84m x 2.80m (9ft 2" x 9ft 3")

Double glazed window to the front of the property

Laminate flooring

Central heating radiator



#### Bedroom Four 2.99m x 2.08m (9ft 9" x 6ft 10")

Double glazed window to the rear of the property

Carpeted flooring

Central heating radiator



#### Bathroom 2.05m x 1.86m (6ft 8" x 6ft 1")

Double glazed frosted window to the side of the property

Jacuzzi bath with electric shower over

Pedestal hand wash basin and low level w.c.

Central heating radiator











#### Rear Garden

Landscaped garden

Composite decking area

Garden Shed







#### Garage

Up and over door

Power, plumbing and lighting





Tel: 01282 416060



#### Ground Floor Approx. 53.6 sq. metres (576.5 sq. feet)

#### First Floor

Approx. 50.2 sq. metres (540.2 sq. feet)



Total area: approx. 103.7 sq. metres (1116.7 sq. feet)

Please note: Plans are to show room locations only and are not to scale

#### NOTES:

VIEWING: Strictly by appointment with Falcon & Foxglove Estate Agents Limited

#### **IMPORTANT NOTICE:**

Falcon and Foxglove Estate Agents Limited, their clients and any joint agents give notice that:-

- They are not authorised to make or give any representations or warranties in relation to the property either here or elsewhere, either on their own behalf or on behalf of their client or otherwise. They assume no responsibility for any s