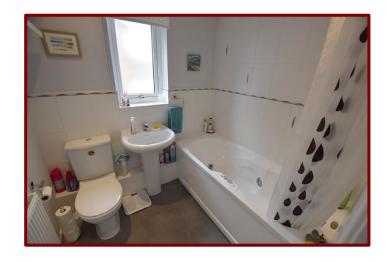

#### Bathroom 2.05m x 1.86m (6ft 8" x 6ft 1")

Double glazed frosted window to the side of the property

Jacuzzi bath with electric shower over

Pedestal hand wash basin and low level w.c.

Central heating radiator