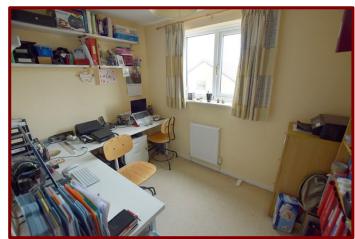

#### Bedroom Three 2.84m x 2.80m (9ft 2" x 9ft 3")

Double glazed window to the front of the property

Laminate flooring

Central heating radiator

#### Bedroom Four 2.99m x 2.08m (9ft 9" x 6ft 10")

Double glazed window to the rear of the property

Carpeted flooring

Central heating radiator