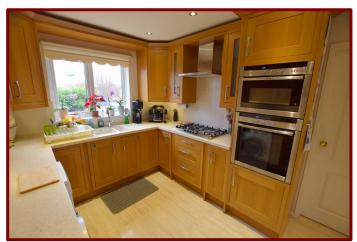

#### Kitchen 4.22m x 2.69m (13ft 10" x 8ft 9")

Double glazed window to the rear of the property

Fitted wall and base units

Corian worktop

1 ½ sink unit

Integrated 'Neff' electric oven

Integrated 'Neff' combination microwave oven

Five ring gas hob with cooker hood over

Plumbing for automatic washing machine and dishwasher

Vinyl flooring

Central heating radiator