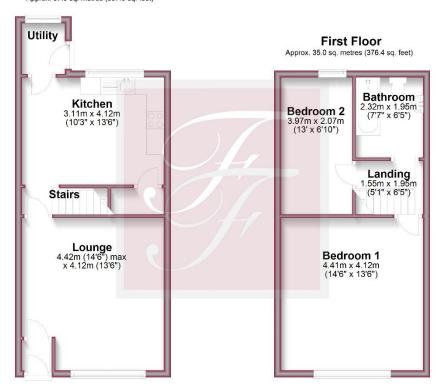

#### **Entrance Vestibule**

Lounge 4.42m x 4.12m (14ft 5" x 13ft 6")

Double glazed window to the front of the property

Laminate flooring

Central heating radiator

TV & telephone points

### Kitchen 4.12m x 3.11m (13ft 6" x 10ft 2")

Double glazed window to the rear of the property

Carpeted and vinyl flooring

Fitted wall and base units

Laminate work surfaces

Central heating boiler and radiator

#### **Utility Room**

Plumbing for automatic washing machine

#### Landing

Bedroom One 4.41m x 4.12m (14ft 5" x 13ft 6")

Double glazed window to the front of the property

Carpeted flooring

Fitted wardrobes

Central heating radiator

Bedroom Two 3.10m x 2.13m (10ft 1" x 6ft 11")

Double glazed window to the rear of the property

Carpeted flooring

Fitted wardrobes

Central heating radiator

Bathroom 2.22m x 1.96m (7ft 3" x 6ft 5")

Panelled bath with electric shower over

Pedestal hand wash basin and low level w.c.

Tiling in splash back areas

Towel radiator

**Rear Yard** 

Falcon & Foxglove Estate Agents Limited, 9 Manchester Road, Burnley BB11 1HQ

Tel: 01282 416060

Email: info@falconandfoxglove.co.uk Web: www.falconandfoxglove.co.uk

## Ground Floor Approx. 37.0 sq. metres (397.9 sq. feet)

Total area: approx. 71.9 sq. metres (774.3 sq. feet)

Please note: Plans are to show room locations only and are not to scale