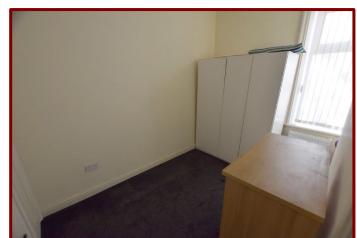

#### Landing

Bedroom One 4.41m x 4.12m (14ft 5" x 13ft 6")

Double glazed window to the front of the property

Carpeted flooring

Fitted wardrobes

Central heating radiator

Bedroom Two 3.10m x 2.13m (10ft 1" x 6ft 11")

Double glazed window to the rear of the property

Carpeted flooring

Fitted wardrobes

Central heating radiator

Bathroom 2.22m x 1.96m (7ft 3" x 6ft 5")

Panelled bath with electric shower over

Pedestal hand wash basin and low level w.c.