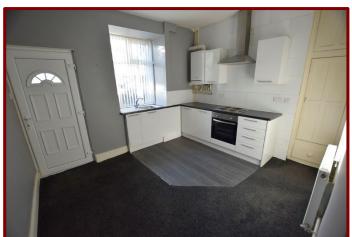

### Kitchen 4.12m x 3.11m (13ft 6" x 10ft 2")

Double glazed window to the rear of the property

Carpeted and vinyl flooring

Fitted wall and base units

Laminate work surfaces

Central heating boiler and radiator

#### **Utility Room**

Plumbing for automatic washing machine