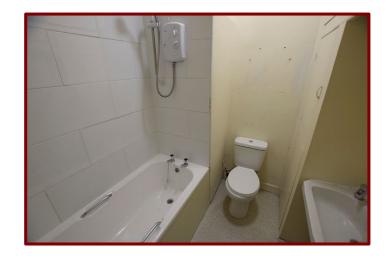

Double glazed window to the rear of the property

Carpeted flooring

Fitted wardrobes

Central heating radiator

Bathroom 2.22m x 1.96m (7ft 3" x 6ft 5")

Panelled bath with electric shower over

Pedestal hand wash basin and low level w.c.

Tiling in splash back areas

Towel radiator

**Rear Yard** 

Falcon & Foxglove Estate Agents Limited, 9 Manchester Road, Burnley BB11 1HQ

Tel: 01282 416060

Email: info@falconandfoxglove.co.uk Web: www.falconandfoxglove.co.uk