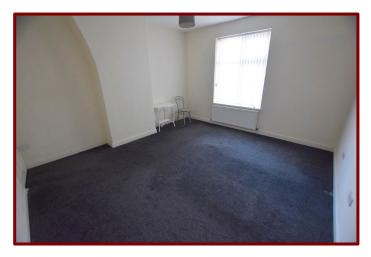

#### Landing

Bedroom One 4.41m x 4.12m (14ft 5" x 13ft 6")

Double glazed window to the front of the property

Carpeted flooring

Fitted wardrobes

Central heating radiator

Bedroom Two 3.10m x 2.13m (10ft 1" x 6ft 11")

Double glazed window to the rear of the property

Carpeted flooring

Fitted wardrobes

Central heating radiator

Bathroom 2.22m x 1.96m (7ft 3" x 6ft 5")

Panelled bath with electric shower over

Pedestal hand wash basin and low level w.c.