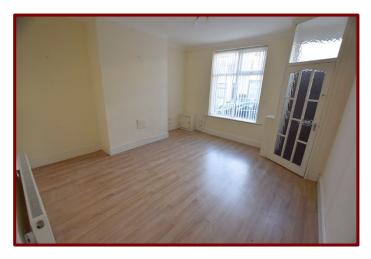

#### **Entrance Vestibule**

Lounge 4.42m x 4.12m (14ft 5" x 13ft 6")

Double glazed window to the front of the property

Laminate flooring

Central heating radiator

TV & telephone points