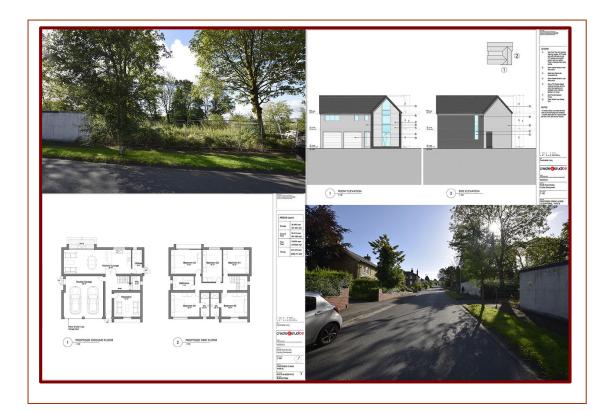

## Land at Reedley Road, Burnley BB10 2LU

We have for sale Plot 2 & 3 of this section of land on Reedley Road. The planning has been passed for these plots of a 5 bedroom detached property. The full details are available at the Pendle Borough Council Planning,

https://publicaccess.pendle.gov.uk/online-applications/applicationDetails.do?activeTab=summary&keyVal=OKEE2VMILFJ00

Reedley is an area located between Burnley and Brierfield being within easy reach of the motorway network, bus routes, local schools and shopping facilities.

- Two Plots Available
- Popular Location
- 5 Bedroom Detached Property
- Planning Permission Approved

£125,000 Per Plot (2 & 3)

Falcon & Foxglove Estate Agents Limited, 9 Manchester Road, Burnley BB11 1HQ