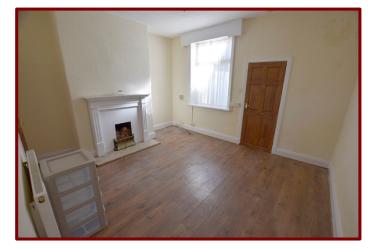

Double glazed window to the front of the property

Wood and marble fireplace with open fire

Laminate wood flooring

Central heating radiator

Dining Room 4.23m x 3.62m (13ft 10" x 11ft 10")

Double glazed window to the rear of the property

Wood and marble fireplace with open fire

Laminate wood flooring

Central heating radiator

Kitchen 2.37m x 1.76m (7ft 9" x 5ft 9")

Double glazed window to the side of the property

Fitted wall and base units

Laminate work surfaces