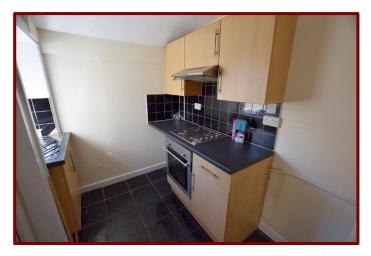

Wood and marble fireplace with open fire

Laminate wood flooring

Central heating radiator

Kitchen 2.37m x 1.76m (7ft 9" x 5ft 9")

Double glazed window to the side of the property

Fitted wall and base units

Laminate work surfaces

Stainless steel sink unit

Integrated electric oven and gas hob with cooker hood over

Plumbing for automatic washing machine

Falcon & Foxglove Estate Agents Limited, 9 Manchester Road, Burnley BB11 1HQ

Landing 2.02m x 1.01m (5ft 11" x 6ft 7")