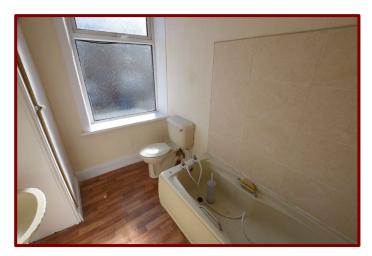

Double glazed window to the rear of the property

Carpeted flooring

Central heating radiator

Bathroom 2.69m x 2.02m (8ft 9" x 6ft 7")

Double glazed frosted window to the rear of the property

Panelled bath

Pedestal hand wash basin and low level w.c.