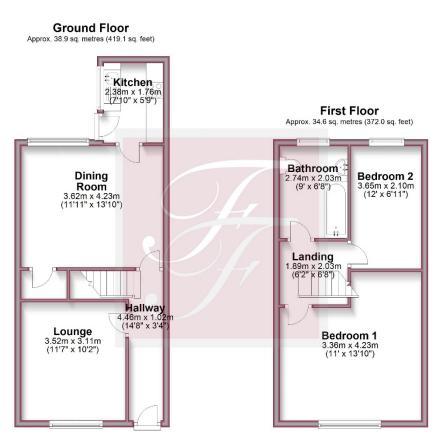

Central heating radiator

Falcon & Foxglove Estate Agents Limited, 9 Manchester Road, Burnley BB11 1HQ

Total area: approx. 73.5 sq. metres (791.1 sq. feet)

#### Please note: Plans are to show room locations only and are not to scale