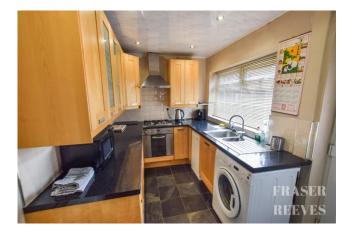

The property is set behind a picket fence and is approached via a single gate and paved pathway leading to the entrance door.

Step inside to discover a welcoming hallway leading to a generous open-plan lounge and dining area perfect for entertaining or relaxing in comfort. The fitted kitchen offers ample storage and workspace, while upstairs you'll find two particularly spacious bedrooms and a well-appointed family bathroom, all thoughtfully laid out to suit modern living.