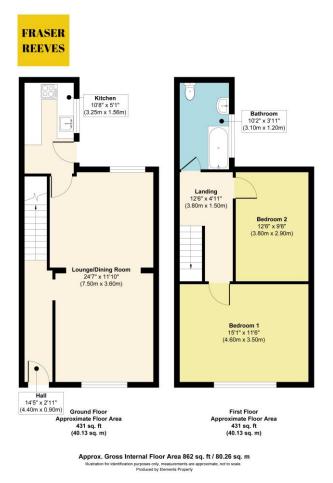

The property is set behind a picket fence and is approached via a single gate and paved pathway leading to the entrance door.

Step inside to discover a welcoming hallway leading to a generous open-plan lounge and dining area perfect for entertaining or relaxing in comfort. The fitted kitchen offers ample storage and workspace, while upstairs you'll find two particularly spacious bedrooms and a well-appointed family bathroom, all thoughtfully laid out to suit modern living.

Externally, the property boasts an enclosed courtyard garden, providing a private outdoor retreat, and is further enhanced by a useful outbuilding ideal for storage or hobby use. Early viewing is highly recommended to appreciate the space, style, and potential this unique home has to offer.