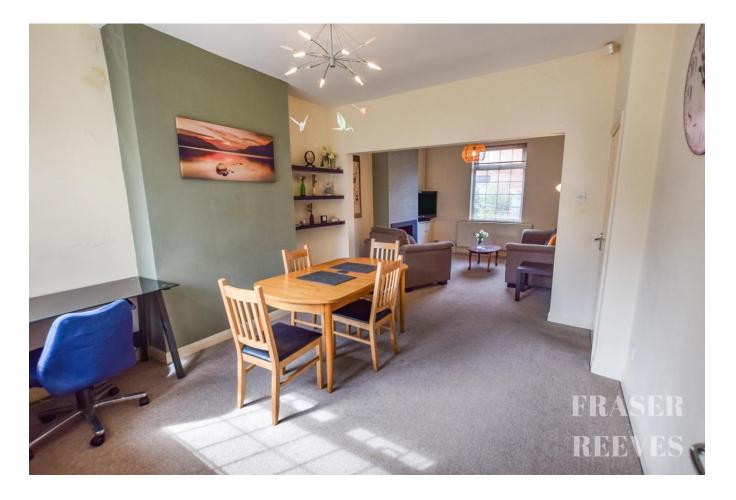

The property is set behind a picket fence and is approached via a single gate and paved pathway leading to the entrance door.

Step inside to discover a welcoming hallway leading to a generous open-plan lounge and dining area perfect for entertaining or relaxing in comfort. The fitted kitchen offers ample storage and workspace, while upstairs you'll find two particularly spacious bedrooms and a well-appointed family bathroom, all thoughtfully laid out to suit modern living.