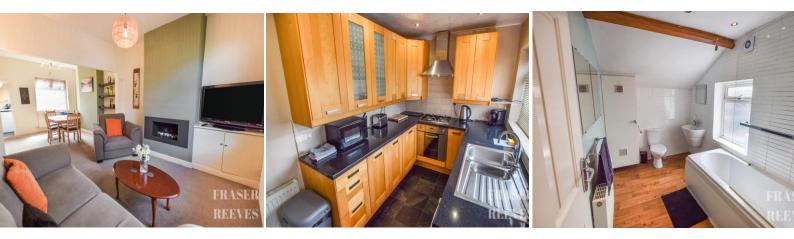

The property is set behind a picket fence and is approached via a single gate and paved pathway leading to the entrance door.

Step inside to discover a welcoming hallway leading to a generous open-plan lounge and dining area perfect for entertaining or relaxing in comfort. The fitted kitchen offers ample storage and workspace, while upstairs you'll find two particularly spacious bedrooms and a well-appointed family bathroom, all thoughtfully laid out to suit modern living.