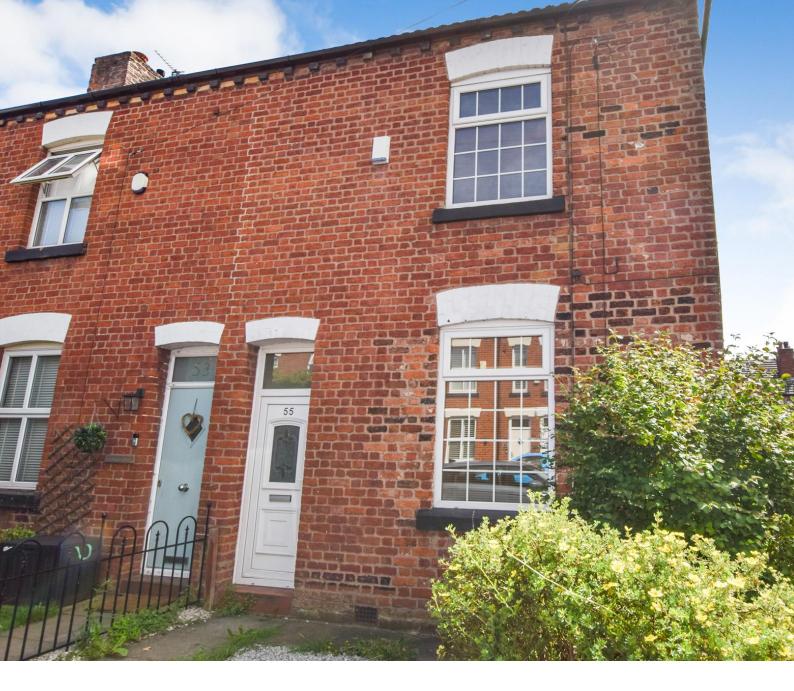

## MERCER STREET, NEWTON-LE-WILLOWS, WA12 9TJ

This Most Attractive And Deceptively Spacious Traditional Semi-Detached Cottage Dating Back To 1877 Is Offered To The Market With *No Onward Chain*. Formerly Run As An Airb&B, The Property Enjoys A Unique Style And Charm, With High Ceilings And Period Features Throughout. Set Behind A Delightful Garden Frontage, It Presents An Ideal Opportunity For Homeowners Or Investors Alike. NO CHAIN INVOLVED

The property is set behind a picket fence and is approached via a single gate and paved pathway leading to the entrance door.

Step inside to discover a welcoming hallway leading to a generous open-plan lounge and dining area perfect for entertaining or relaxing in comfort. The fitted kitchen offers ample storage and workspace, while upstairs you'll find two particularly spacious bedrooms and a well-appointed family bathroom, all thoughtfully laid out to suit modern living.