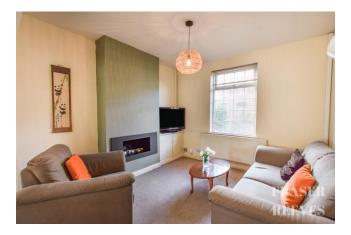

The property is set behind a picket fence and is approached via a single gate and paved pathway leading to the entrance door.

Step inside to discover a welcoming hallway leading to a generous open-plan lounge and dining area perfect for entertaining or relaxing in comfort. The fitted kitchen offers ample storage and workspace, while upstairs you'll find two particularly spacious bedrooms and a well-appointed family bathroom, all thoughtfully laid out to suit modern living.