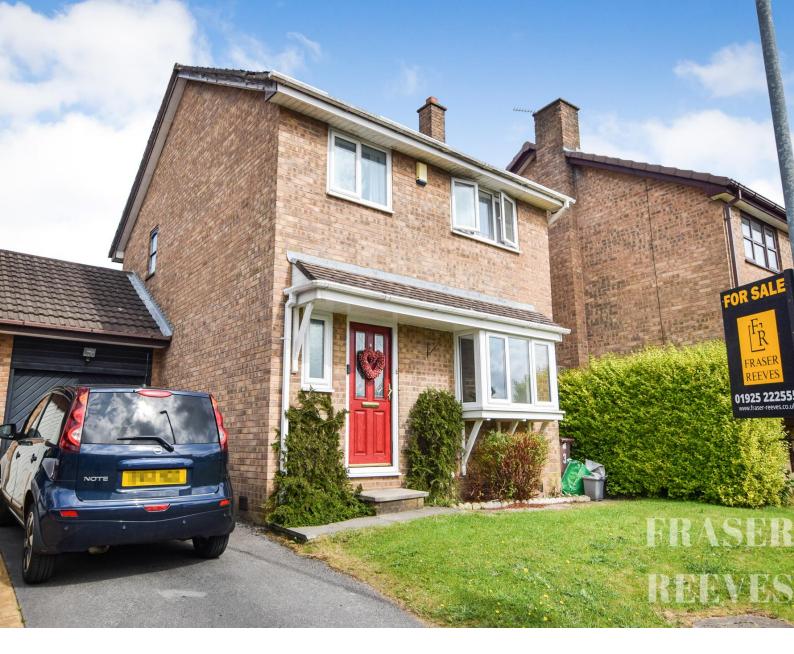

# PLOVER CLOSE, NEWTON-LE-WILLOWS, WA12 9XR

An All Too Rare Opportunity To Purchase A Highly Desirable Three Bedroom Freehold Detached Home, Set In A Select Small Cul-De-Sac, Ideally Positioned For Newton Primary, Mesnes Park, The High Street And Newton-Le-Willows Train Station.

The property is approached via a driveway and a lawned fore garden.

The property incorporates a welcoming hallway, bay fronted lounge opening to a dining room, plus a feature kitchen, all to the ground floor. The first floor offers three well-proportioned bedrooms and a modern family bathroom.

The grounds include an attached brick garage with rear access, a generous mature rear garden with a private aspect perfect for outdoor enjoyment and relaxation.

Approx. Gross Internal Floor Area 940 sq. ft / 87.42 sq. m (Excluding Garage) Illustration for identification purposes only, measurements are approximate, not to scale. Produced by Elements Property