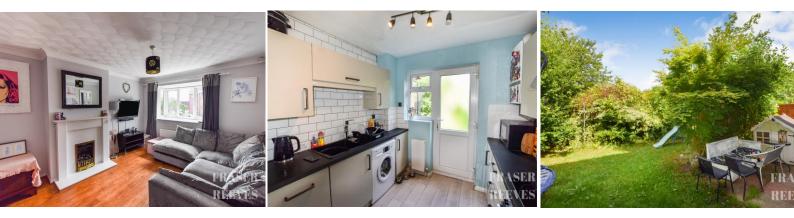

The property is approached via a driveway and a lawned fore garden.

The property incorporates a welcoming hallway, bay fronted lounge opening to a dining room, plus a feature kitchen, all to the ground floor. The first floor offers three well-proportioned bedrooms and a modern family bathroom.

The grounds include an attached brick garage with rear access, a generous mature rear garden with a private aspect perfect for outdoor enjoyment and relaxation.

Approx. Gross Internal Floor Area 940 sq. ft / 87.42 sq. m (Excluding Garage) Illustration for identification purposes only, measurements are approximate, not to scale. Produced by Elements Property