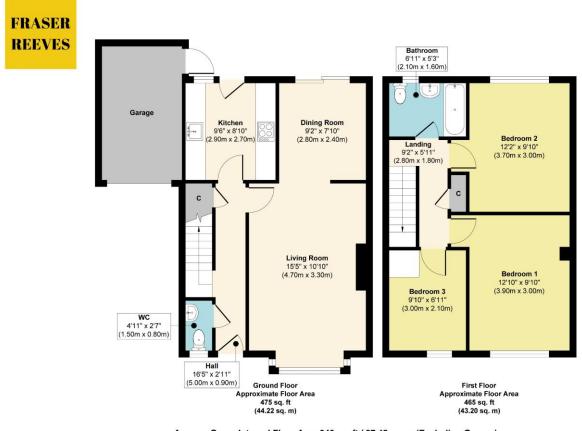

The property is approached via a driveway and a lawned fore garden.

The property incorporates a welcoming hallway, bay fronted lounge opening to a dining room, plus a feature kitchen, all to the ground floor. The first floor offers three well-proportioned bedrooms and a modern family bathroom.

The grounds include an attached brick garage with rear access, a generous mature rear garden with a private aspect perfect for outdoor enjoyment and relaxation.

Approx. Gross Internal Floor Area 940 sq. ft / 87.42 sq. m (Excluding Garage) Illustration for identification purposes only, measurements are approximate, not to scale. Produced by Elements Property