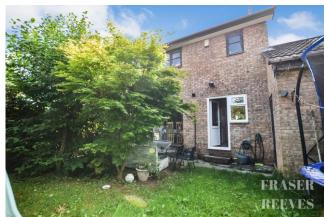

The property is approached via a driveway and a lawned fore garden.

The property incorporates a welcoming hallway, bay fronted lounge opening to a dining room, plus a feature kitchen, all to the ground floor. The first floor offers three well-proportioned bedrooms and a modern family bathroom.

The grounds include an attached brick garage with rear access, a generous mature rear garden with a private aspect perfect for outdoor enjoyment and relaxation.

Approx. Gross Internal Floor Area 940 sq. ft / 87.42 sq. m (Excluding Garage) Illustration for identification purposes only, measurements are approximate, not to scale. Produced by Elements Property