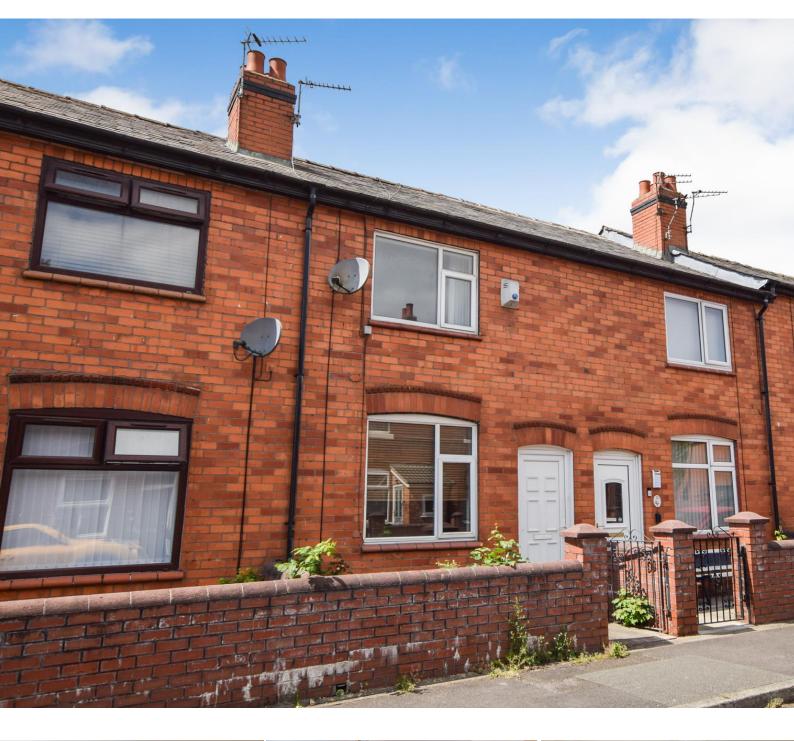

## NEVILLE STREET, NEWTON LE WILLOWS, WA12 9DB

# \*\*IDEAL BY TO LET\*\* \*\*NO ONWARD CHAIN\*\* \*\*AREA OF HIGH RENTAL DEMAND\*\*

A fantastic opportunity to acquire this charming two-bedroom Victorian terraced home, ideally located in the heart of Earlestown – just a short stroll from the historic market square, local shops, and everyday amenities.

This well-proportioned property would make an excellent addition to any investment portfolio, offering strong rental demand in a popular area with good yield potential.

Perfectly placed for commuters, Earlestown provides convenient access to major road networks and a well-connected railway station nearby with direct links to Liverpool, Manchester, and beyond.