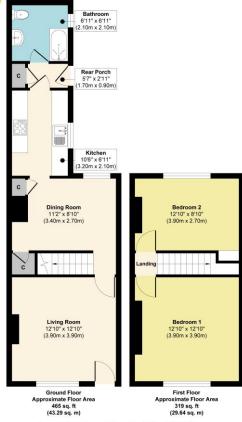

Don't miss out on this great buy-to-let prospect — arrange your viewing today!

Approx. Gross Internal Floor Area 784 sq. ft / 72.93 sq. m illustration for identification purposes only, measurements are approximate, not to scale.