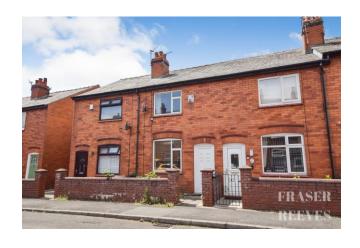

## NEVILLE STREET, NEWTON LE WILLOWS, WA12 9DB

# \*\*IDEAL BY TO LET\*\* \*\*NO ONWARD CHAIN\*\* \*\*AREA OF HIGH RENTAL DEMAND\*\*

A fantastic opportunity to acquire this charming two-bedroom Victorian terraced home, ideally located in the heart of Earlestown – just a short stroll from the historic market square, local shops, and everyday amenities.