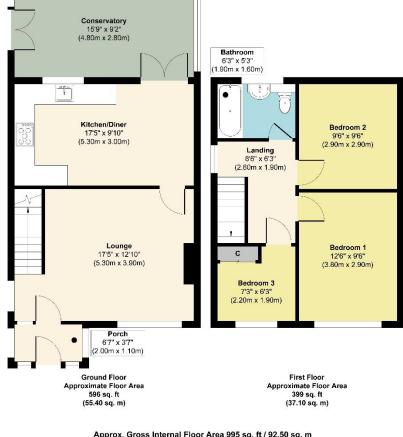

Step inside and you'll be surprised by the space on offer. In addition to the bright lounge and generous bedrooms, the property boasts a spacious conservatory that extends your living space and opens out to the rear garden — perfect for entertaining or relaxing with family. The large kitchen offers plenty of room for dining and cooking, making it a real heart of the home.

Approx. Gross Internal Floor Area 995 sq. ft / 92.50 sq. m Produced by Flements Property