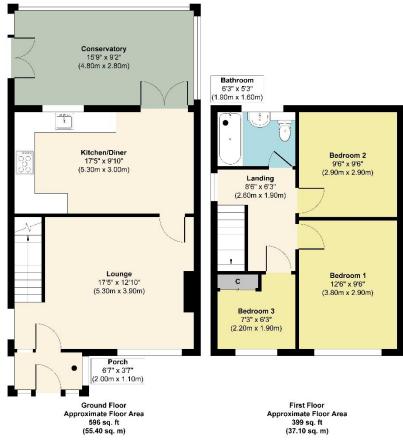

Approx. Gross Internal Floor Area 995 sq. ft / 92.50 sq. m Produced by Flements Property