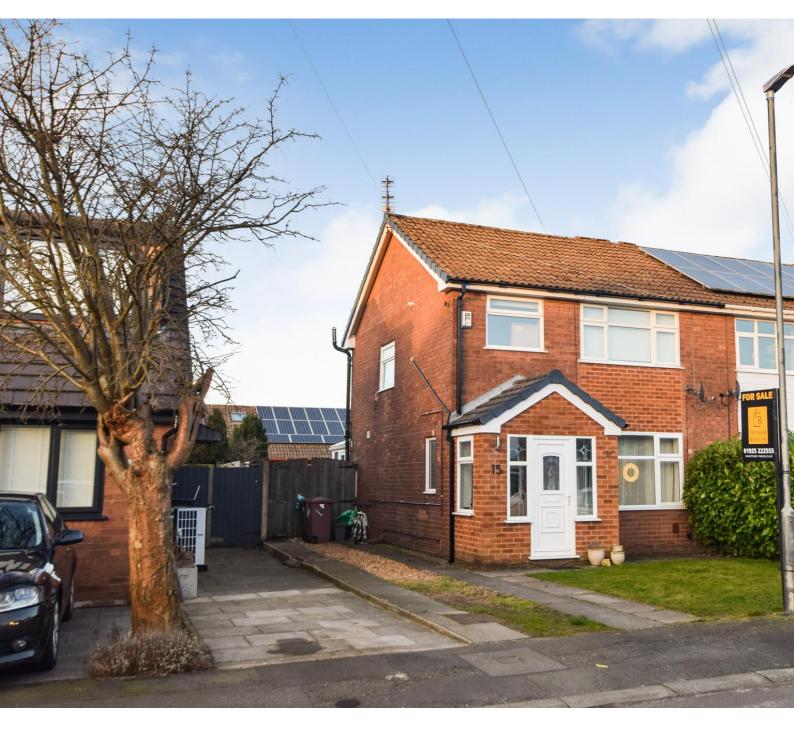

## ANNETTE AVENUE, NEWTON LE WILLOWS, WA12 9EQ

# \*\*IDEAL FIRST HOME\*\* \*\*SPACIOUS KITCHEN AND CONSERVATORY\*\* \*\*DRIVEWAY PARKING\*\*

First-time buyers and savvy movers — this one's for you! Situated on a quiet cul-desac in the ever-popular Newton-le-Willows, this well-proportioned 3-bedroom semi-detached home on Annette Avenue is offered for sale with no onward chain, making for a smooth and speedy move.

Outside, you'll find off-road parking, a well-kept front garden, and a private rear garden ideal for children, pets or summer BBQs.

With its sensible price point, family-friendly layout, and excellent location for North West commuters — this home won't be on the market for long!