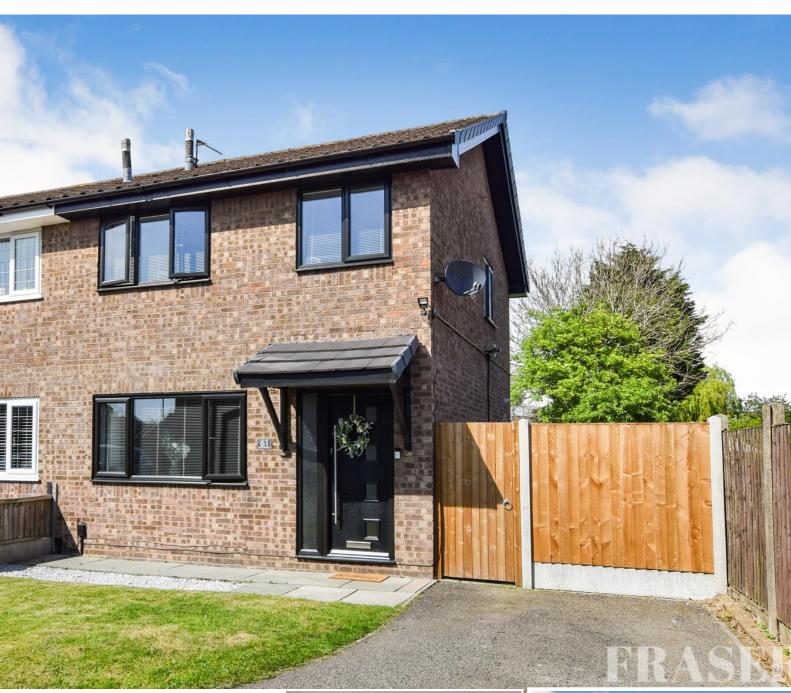

# \*\*PARKING FOR 5 VEHICLES\*\* \*\*PARK VIEWS TO REAR\*\* \*\*PEACEFUL CUL-DE-SAC SETTING\*\*

Tucked away at the top of a peaceful Golborne cul-de-sac, this superb three-bedroom semi-detached home offers a fantastic standard of living, with uninterrupted views of the park and playing fields to the rear.

Immaculately presented throughout, this property is perfect for first-time buyers or families seeking a stylish, move-in ready home. Step inside to discover a bright and contemporary interior, thoughtfully maintained and finished to a high standard.

The spacious layout includes a welcoming lounge, modern kitchen and dining area to the ground floor, and three well-proportioned bedrooms accompanied by a family bathroom to the first floor. Outside, the home continues to impress with a generous driveway providing parking for up to five vehicles, as well as a private rear garden overlooking green open space – perfect for relaxing or entertaining in the summer months, especially!