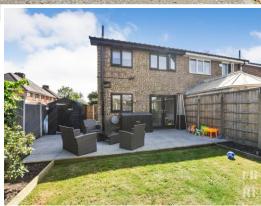

# \*\*PARKING FOR 5 VEHICLES\*\* \*\*PARK VIEWS TO REAR\*\* \*\*PEACEFUL CUL-DE-SAC SETTING\*\*

Tucked away at the top of a peaceful Golborne cul-de-sac, this superb three-bedroom semi-detached home offers a fantastic standard of living, with uninterrupted views of the park and playing fields to the rear.

The spacious layout includes a welcoming lounge, modern kitchen and dining area to the ground floor, and three well-proportioned bedrooms accompanied by a family bathroom to the first floor. Outside, the home continues to impress with a generous driveway providing parking for up to five vehicles, as well as a private rear garden overlooking green open space – perfect for relaxing or entertaining in the summer months, especially!