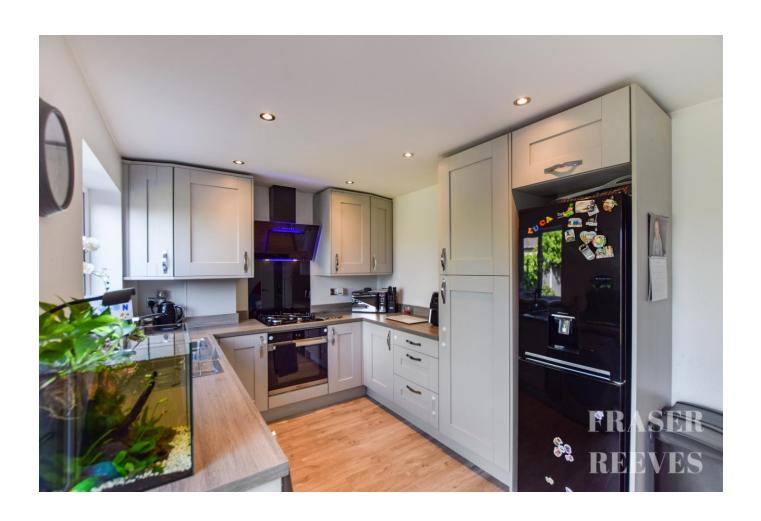

Immaculately presented throughout, this property is perfect for first-time buyers or families seeking a stylish, move-in ready home. Step inside to discover a bright and contemporary interior, thoughtfully maintained and finished to a high standard.

The spacious layout includes a welcoming lounge, modern kitchen and dining area to the ground floor, and three well-proportioned bedrooms accompanied by a family bathroom to the first floor. Outside, the home continues to impress with a generous driveway providing parking for up to five vehicles, as well as a private rear garden overlooking green open space – perfect for relaxing or entertaining in the summer months, especially!