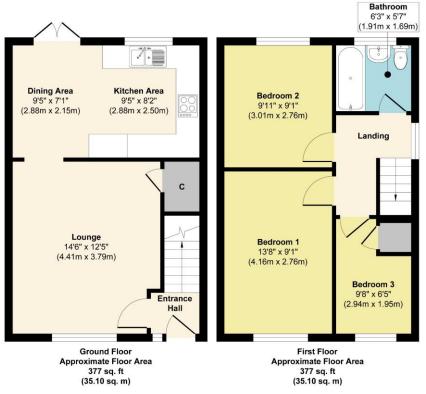

The spacious layout includes a welcoming lounge, modern kitchen and dining area to the ground floor, and three well-proportioned bedrooms accompanied by a family bathroom to the first floor. Outside, the home continues to impress with a generous driveway providing parking for up to five vehicles, as well as a private rear garden overlooking green open space – perfect for relaxing or entertaining in the summer months, especially!

Don't miss this opportunity to view this superb home; call us on 01925 222555 to arrange your appointment to view.

Approx. Gross Internal Floor Area 754 sq. ft / 70.20 sq. m
Illustration for identification purposes only, measurements are approximate, not to scale.