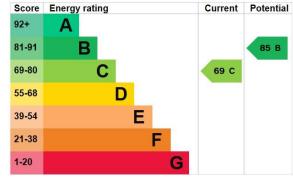

appointment to view.



















Approx. Gross Internal Floor Area 754 sq. ft / 70.20 sq. m
Illustration for identification purposes only, measurements are approximate, not to scale.

Produced by Elements Property

#### **General Services:**

All mains' services are believed to be connected to the property.

Construction Type: Brick and tile Heating type: Gas Central Heating

Broadband: Standard 13mbps download, 1mbps upload, Superfast not currently available, Ultrafast 1000mbps download, 100mbps upload.

Mobile Signal/Coverage: O2 voice limited, data limited, Vodafone voice limited, data limited, EE voice limited, data limited.

Rights/Restrictions: ask agent

Flood Risk: very low

#### Local Authority:

Wigan Borough Council

### Council Tax:

Tax Band B

#### Tenure:

Leasehold



These particulars, whilst believed to be accurate are set out as a general outline only for guidance and do not constitute any part of an offer or contract. Intending purchasers should not rely on them as statements or representation of fact, but must satisfy themselves by inspection or otherwise as to their accuracy. We have not carried out a detailed survey nor tested the services, appliances and specific fittings. Room sizes should not be relied upon for carpets and furnishings. The measurements given are approximate. No person in this firms employment has the authority to make or give any representation or warranty in respect of the property.

103 High Street. Newton-le-Willows WA12 9SL **Tel:** 01925 222555

www.fraser-reeves.co.uk