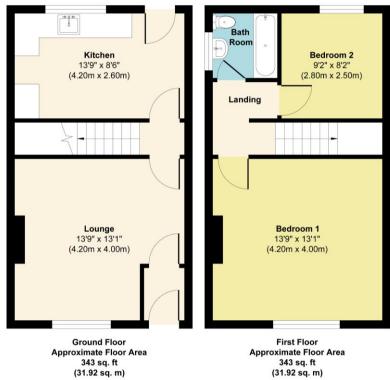

Inside, the property is neat and tidy throughout, offering a move-in ready home that's ideal for first-time buyers. The layout includes:

- Two bedrooms
- Upstairs bathroom
- Spacious rear garden perfect for relaxing or entertaining

Offered with no onward chain, this is a great opportunity to secure a well-presented home in a popular and practical location.

Approx. Gross Internal Floor Area 686 sq. ft / 63.84 sq. m