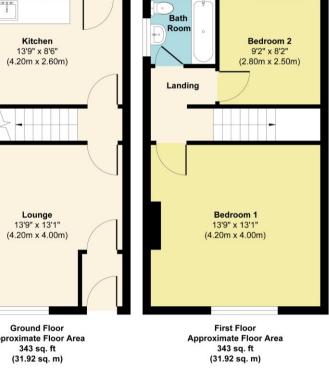

Offered with no onward chain, this is a great opportunity to secure a well-presented home in a popular and practical location.

Approx. Gross Internal Floor Area 686 sq. ft / 63.84 sq. m