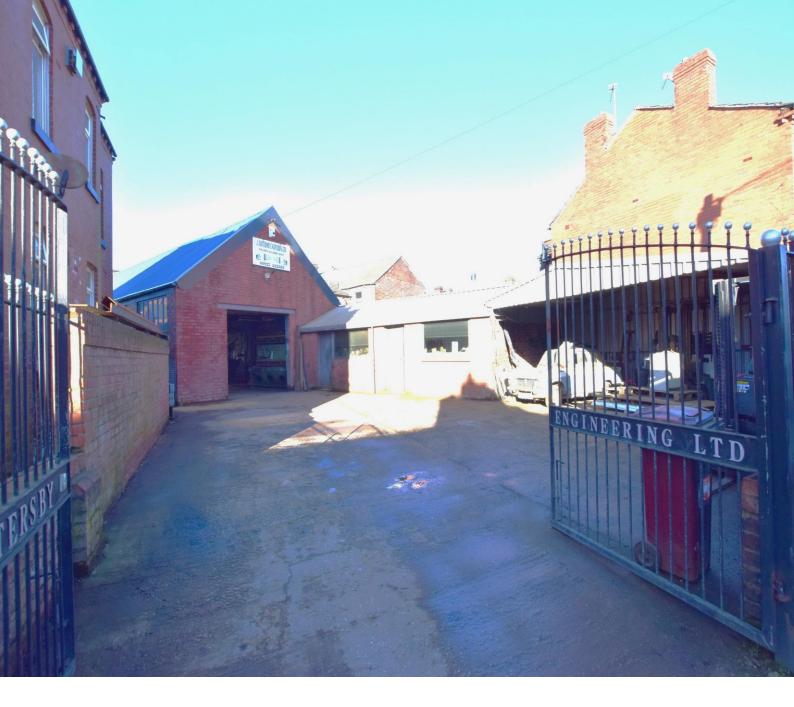

## WARGRAVE ROAD, NEWTON-LE-WILLOWS, WA12 9RB

A Most Interesting Commercial Premises That Has Traded For Many Years As A Light Engineering Fabrication Firm And May Have Many Potential Alternative Uses, Subject To Planning Permission. Close to Earlestown Train Station.

The walled and gated site comprises: -