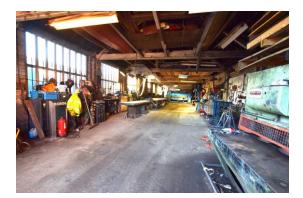

### Workshop Unit: 23m x 7.2m

With fluorescent strip lighting, three phase electric supply. Office: 3.9m x 2.1m With fluorescent lighting, gas wall heater. Store: 4.1m x 2m Useful storeroom. Garage: 8.2m x 4m Useful external WC. Rear lean to 4.9m x 1.3m