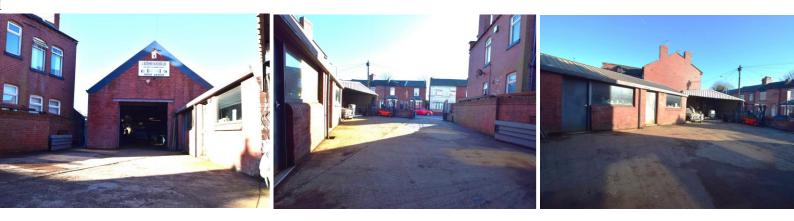

The walled and gated site comprises: -

### Workshop Unit: 23m x 7.2m

With fluorescent strip lighting, three phase electric supply. Office: 3.9m x 2.1m With fluorescent lighting, gas wall heater. Store: 4.1m x 2m Useful storeroom. Garage: 8.2m x 4m Useful external WC. Rear lean to 4.9m x 1.3m