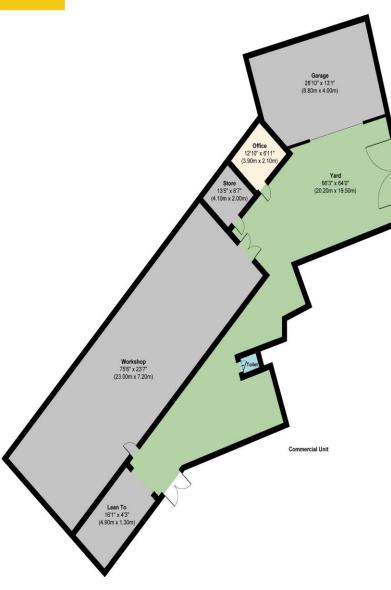

### Workshop Unit: 23m x 7.2m

With fluorescent strip lighting, three phase electric supply. Office: 3.9m x 2.1m With fluorescent lighting, gas wall heater. Store: 4.1m x 2m Useful storeroom. Garage: 8.2m x 4m Useful external WC. Rear lean to 4.9m x 1.3m

### Wargrave Road, N-L-W

Approx. Gross Internal Floor Area 2046 sq. ft / 190.06 sq. m Illustration for identification purposes only, measurements are approximate, not to scale. Produced by Elements Property