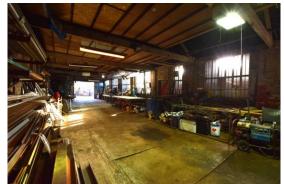

### Workshop Unit: 23m x 7.2m

With fluorescent strip lighting, three phase electric supply. Office: 3.9m x 2.1m With fluorescent lighting, gas wall heater. Store: 4.1m x 2m Useful storeroom. Garage: 8.2m x 4m Useful external WC. Rear lean to 4.9m x 1.3m