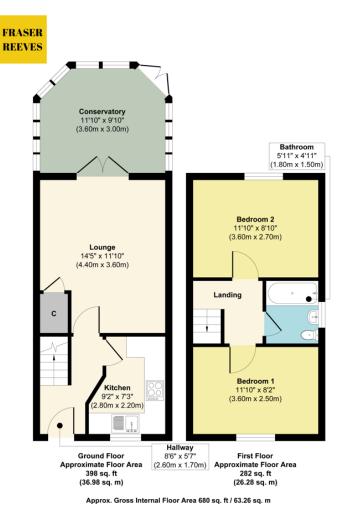

Inside, You'll Find A **Spacious Lounge**, A Well-Designed **Kitchen**, And A Sunny Conservatory To The Ground Floor. Upstairs, You Will Find Two Bedrooms And The Family Bathroom.

Externally, The Property Benefits From Driveway Parking For Two Vehicles To The Front, Ensuring Convenience. To The Rear, A **Neatly Presented Garden** Offers A **Private And Secure Low Maintenance Outdoor Space**, Ideal For Relaxation Or Entertaining. This Wonderful Home Presents A Unique Blend Of **Modern Comfort And Practicality** In A Great Location— Early Viewing Is Highly Recommended!