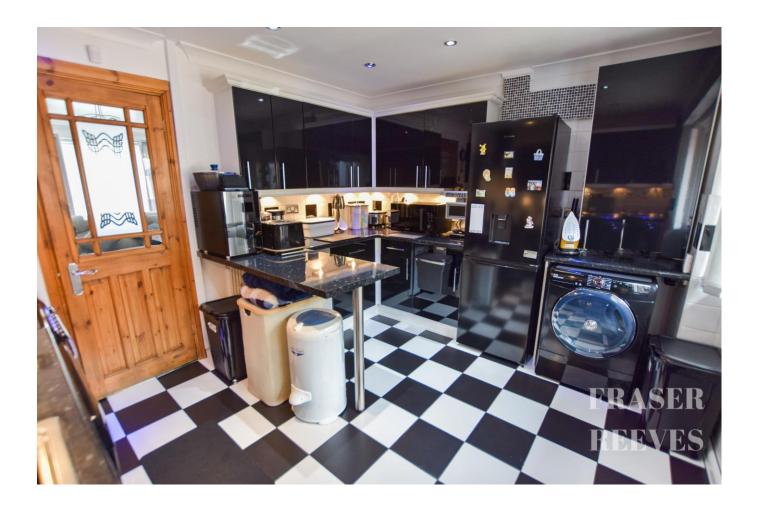

Inside, You'll Find A Spacious Lounge, A Well-Designed Feature Kitchen, And A Versatile Ground Floor Bedroom (Currently Used as A Formal Dining Room) With A Contemporary Wet-Room, Offering Ease Of Access And Practicality. Upstairs, The Generous Principal Bedroom Is Accompanied By A Well-Appointed Bathroom And A Useful Storeroom, Providing Excellent Additional Space For Storage.