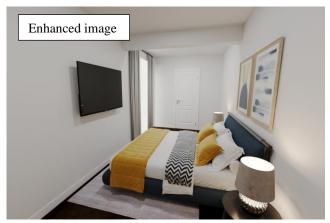

Inside, You'll Find A Spacious Lounge, A Well-Designed Feature Kitchen, And A Versatile Ground Floor Bedroom (Currently Used as A Formal Dining Room) With A Contemporary Wet-Room, Offering Ease Of Access And Practicality. Upstairs, The Generous Principal Bedroom Is Accompanied By A Well-Appointed Bathroom And A Useful Storeroom, Providing Excellent Additional Space For Storage.