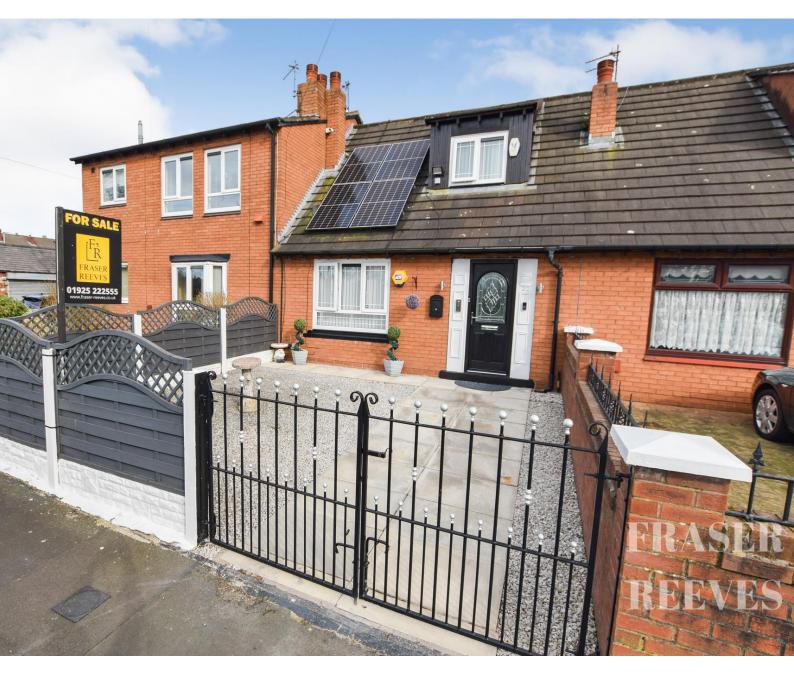

CROWN STREET NEWTON-LE-WILLOWS MERSEYSIDE WA12 9NP

£160,000

## Crown Street, Newton-le-Willows, WA12 9NP

Discover This Smartly Presented Two-Bedroom Townhouse, Perfectly Situated In A Convenient Location Close To Shops And The Local Market. Set In A Desirable Position Overlooking St John's Park, This Home Offers A Stylish And Well-Planned Interior, Ideal For Those Seeking Comfort, Accessibility, And Modern Living. With The Added Benefit Of Solar Panels, It Also Provides Energy Efficiency And Cost Savings.

Externally, The Property Benefits From A Gated Parking Area To The Front, Ensuring Convenience And Security. To The Rear, A Neatly Presented Garden Offers A Private And Secure Low Maintenance Outdoor Space, Ideal For Relaxation Or Entertaining. This Wonderful Home Presents A Unique Blend Of Modern Comfort, Energy Efficiency, And Practicality In A Highly Sought-After Location—Early Viewing Is Highly Recommended!