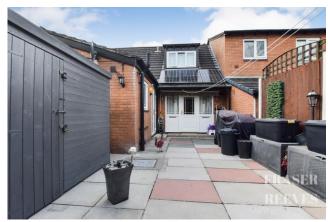

## Crown Street, Newton-le-Willows, WA12 9NP

Discover This Smartly Presented Two-Bedroom Townhouse, Perfectly Situated In A Convenient Location Close To Shops And The Local Market. Set In A Desirable Position Overlooking St John's Park, This Home Offers A Stylish And Well-Planned Interior, Ideal For Those Seeking Comfort, Accessibility, And Modern Living. With The Added Benefit Of Solar Panels, It Also Provides Energy Efficiency And Cost Savings.

Externally, The Property Benefits From A Gated Parking Area To The Front, Ensuring Convenience And Security. To The Rear, A Neatly Presented Garden Offers A Private And Secure Low Maintenance Outdoor Space, Ideal For Relaxation Or Entertaining. This Wonderful Home Presents A Unique Blend Of Modern Comfort, Energy Efficiency, And Practicality In A Highly Sought-After Location—Early Viewing Is Highly Recommended!