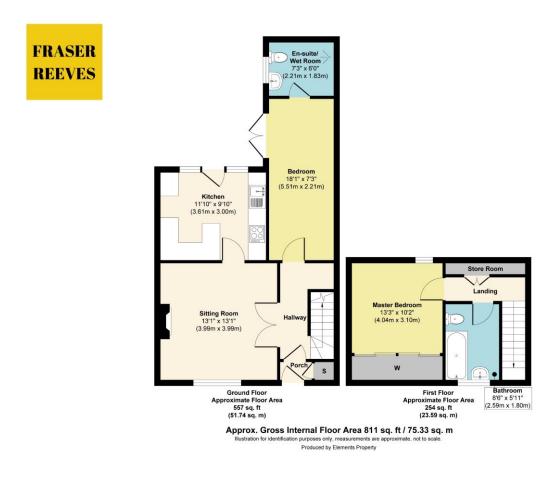

Inside, You'll Find A Spacious Lounge, A Well-Designed Feature Kitchen, And A Versatile Ground Floor Bedroom (Currently Used as A Formal Dining Room) With A Contemporary Wet-Room, Offering Ease Of Access And Practicality. Upstairs, The Generous Principal Bedroom Is Accompanied By A Well-Appointed Bathroom And A Useful Storeroom, Providing Excellent Additional Space For Storage.