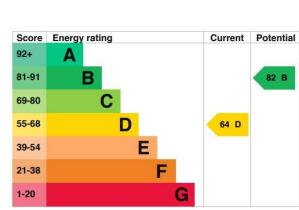

ernal Floor Area 807 sq. ft / 74.97 sq. m Illustration for identification purposes only, measurements are approximate, not to scale. Produced by Elements Property

### **General Services:**

All mains' services are believed to be connected to the property.

Construction Type: Brick and Tile

Heating type: Gas Central Heating

Broadband: Standard 20mbps download, 1 mbps upload, Superfast not currently available,, Ultrafast not currently available.

Mobile Signal/Coverage: EE voice limited, data limited, Three voice likely, data limited, O2 voice likely, data limited.

Rights/Restrictions: Not Known

Flood Risk: flooding from surface water 'very low', flooding from rivers and sea is 'very low'

## Local Authority:

Warrington Borough council

### Council Tax:

Tax Band

# Tenure:

Freehold



These particulars, whilst believed to be accurate are set out as a general outline only for guidance and do not constitute any part of an offer or contract. Intending purchasers should not rely on them as statements or representation of fact, but must satisfy themselves by inspection or otherwise as to their accuracy. We have not carried out a detailed survey nor tested the services, appliances and specific fittings. Room sizes should not be relied upon for carpets and furnishings. The measurements given are approximate. No person in this firms employment has the authority to make or give any representation or warranty in respect of the property.

103 High Street. Newton-le-Willows WA12 9SL **Tel:** 01925 222555

www.fraser-reeves.co.uk