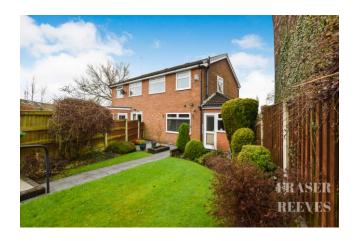

The property incorporates internal hallway, living room and dining room leading to kitchen on the ground floor, whilst the first floor offers three bedrooms and a family bathroom.

Externally, there are established and lawned gardens to the front and rear, in addition to a handy detached garage and long driveway, suitable for accommodating up to three vehicles