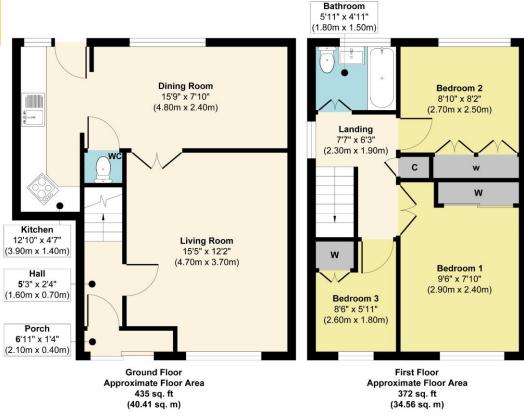

The property incorporates internal hallway, living room and dining room leading to kitchen on the ground floor, whilst the first floor offers three bedrooms and a family bathroom.

Externally, there are established and lawned gardens to the front and rear, in addition to a handy detached garage and long driveway, suitable for accommodating up to three vehicles

Approx. Gross Internal Floor Area 807 sq. ft / 74.97 sq. m Illustration for identification purposes only, measurements are approximate, not to scale. Produced by Elements Property