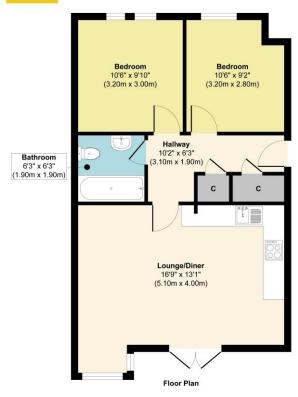

The property incorporates internal hallway, open-plan kitchen/living room, two bedrooms, and a bathroom.

Externally, off road parking is available as an allocated single space to the rear of the building.

Approx. Gross Internal Floor Area 597 sq. ft / 55.52 sq. m Illustration for identification purposes only, measurements are approximate, not to scale.