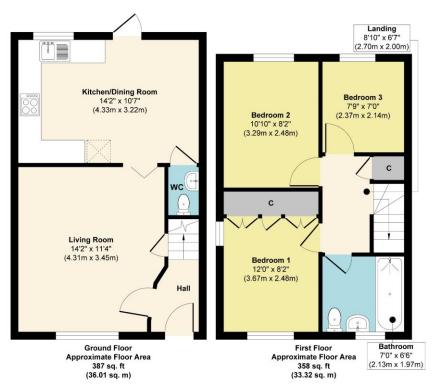

\*\*\*Call Fraser Reeves to view 01925 222555\*\*

Approx. Gross Internal Floor Area 745 sq. ft / 69.33 sq. m Illustration for identification purposes only, measurements are approximate, not to scale. Produced by Elements Proporty