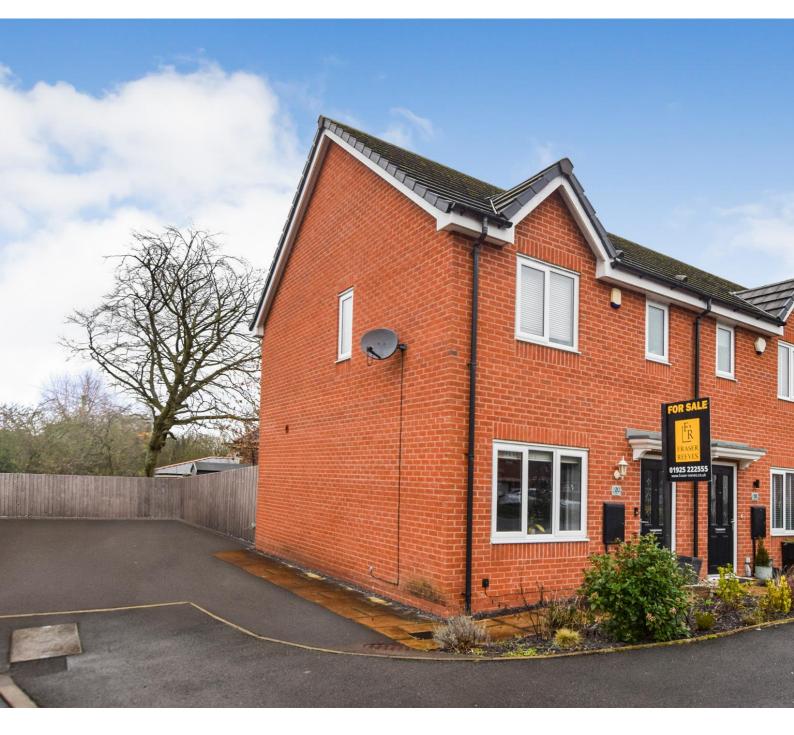

MCCORQUODALE GARDENS NEWTON-LE-WILLOWS WA12 0AA

£280,000

# MCCORQUODALE GARDENS, NEWTON-LE-WILLOWS, WA12 0AA

# 

A Beautifully Presented, Corner Positioned, Three Bedroom, Modern Home, Ideally Situated Within This Prestigious Cul-de-sac, Positioned Just off Newton Le Willows High Street.

With Newton Le Willows Train Station Within Easy Reach For Commuters, In Addition to Invaluable Driveway Parking, Early Viewing Is Highly Recommended.