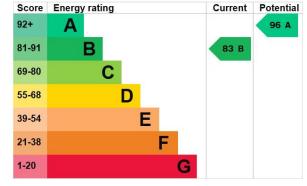

# **General Services:**

All mains' services are believed to be connected to the property.

Construction Type: Brick and tile Heating type: Gas central heating

Broadband: standard 15 mbps download /1mbps upload, superfast 80 mbps downaload, 20 mbps upload, ultrafast 1800 mbps download, 220 mbps upload.