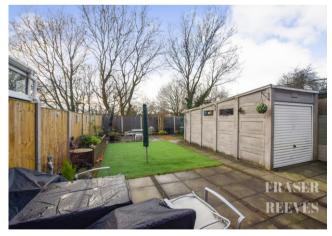

The grounds include well-maintained front and rear gardens, offering ample outdoor space for relaxation and entertaining.

Approx. Gross Internal Floor Area 797 sq. ft / 74.19 sq. m Illustration for identification purposes only, measurements are approximate, not to scale. Produced by Elements Property