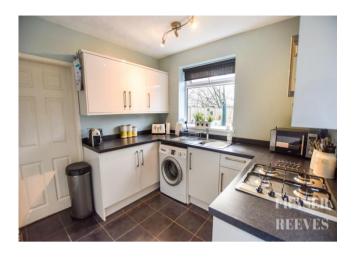

Internally, the property comprises an entrance hallway, a comfortable living room, and a dining area on the ground floor, with a kitchen at the rear. The first floor hosts three well-proportioned bedrooms and a family bathroom.