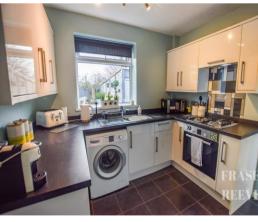

Internally, the property comprises an entrance hallway, a comfortable living room, and a dining area on the ground floor, with a kitchen at the rear. The first floor hosts three well-proportioned bedrooms and a family bathroom.