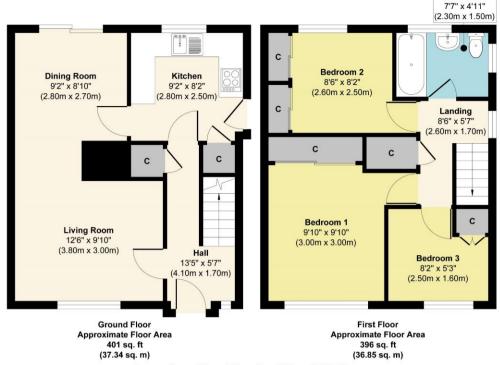

Internally, the property comprises an entrance hallway, a comfortable living room, and a dining area on the ground floor, with a kitchen at the rear. The first floor hosts three well-proportioned bedrooms and a family bathroom.

The grounds include well-maintained front and rear gardens, offering ample outdoor space for relaxation and entertaining.

Approx. Gross Internal Floor Area 797 sq. ft / 74.19 sq. m Illustration for identification purposes only, measurements are approximate, not to scale. Produced by Elements Property

103 High Street. Newton-le-Willows WA12 9SL **Tel:** 01925 222555

www.fraser-reeves.co.uk