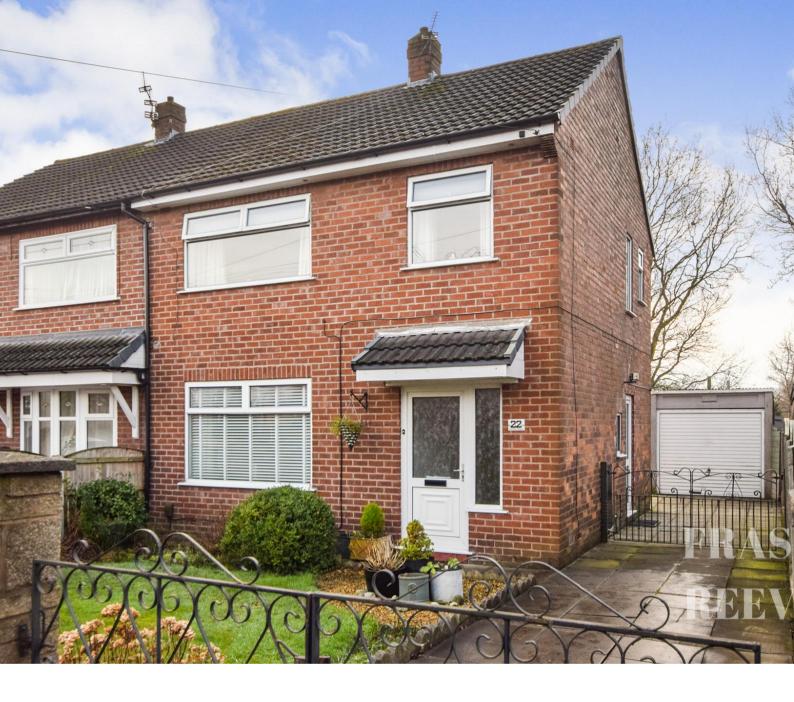

KENILWORTH GARDENS NEWTON-LE-WILLOWS WA12 8ES

£215,000

\*Modern Kitchen\* \*Driveway Parking\* \*Detached Garage\* \*Front And Rear Gardens\* \*Not Overlooked\*

Everything You Could Need In An Ideal Family Home!

Thanks To These Key Benefits And Much More Besides, This Three Bedroom, Semi-Detached Family Home Is Sure To Prove Popular!

The property is approached via a gated driveway providing off-road parking and leading to a detached garage.

The grounds include well-maintained front and rear gardens, offering ample outdoor space for relaxation and entertaining.

Approx. Gross Internal Floor Area 797 sq. ft / 74.19 sq. m Illustration for identification purposes only, measurements are approximate, not to scale. Produced by Elements Property