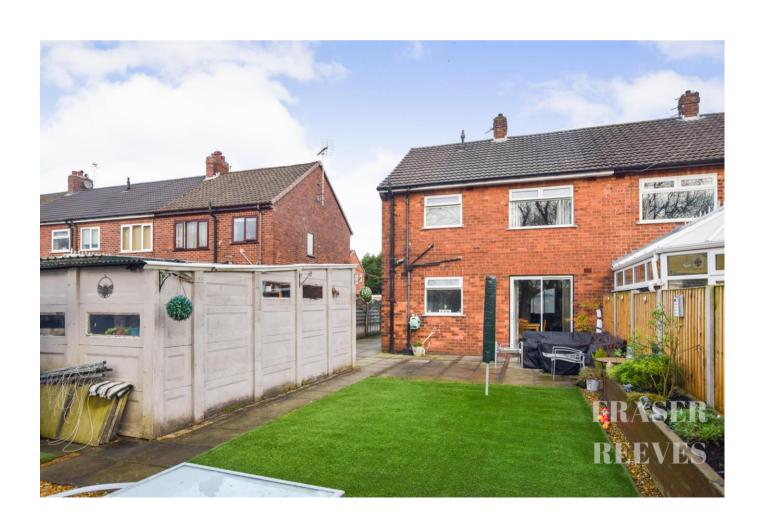

KENILWORTH GARDENS NEWTON-LE-WILLOWS WA12 8ES

£215,000

\*Modern Kitchen\* \*Driveway Parking\* \*Detached Garage\* \*Front And Rear Gardens\* \*Not Overlooked\*

Everything You Could Need In An Ideal Family Home!

Thanks To These Key Benefits And Much More Besides, This Three Bedroom, Semi-Detached Family Home Is Sure To Prove Popular!

The property is approached via a gated driveway providing off-road parking and leading to a detached garage.

The grounds include well-maintained front and rear gardens, offering ample outdoor space for relaxation and entertaining.

Approx. Gross Internal Floor Area 797 sq. ft / 74.19 sq. m Illustration for identification purposes only, measurements are approximate, not to scale. Produced by Elements Property