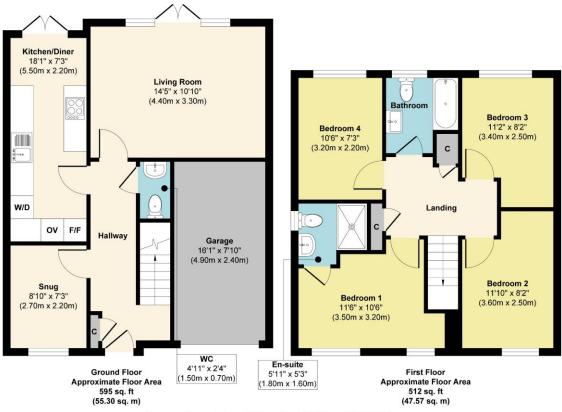

Upon entering, you're greeted by a welcome hallway leading to all ground floor rooms; a cosy snug, a spacious family living room, downstairs w.c and a contemporary kitchendiner.

To the first floor, there are four bedrooms, one of which benefits from an en-suite shower room, in addition to the family bathroom also found on the first floor.

Tucked away on the popular Rothwells Farm development, Edwards Trumble Meadow offers space, tranquility and room to grow into this fantastic home.

Approx. Gross Internal Floor Area 1107 sq. ft / 102.87 sq. m llustration for identification purposes only, measurements are app Produced by Elements Property