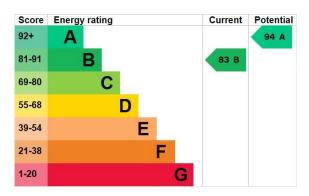

.















Approx. Gross Internal Floor Area 1107 sq. ft / 102.87 sq. m llustration for identification purposes only, measurements are app Produced by Elements Property

## **General Services:**

All mains' services are believed to be connected to the property.

Construction Type: Brick and tile Heating type: Gas Central Heating

Broadband: standard (download 20mbps, upload 3mbps), superfast not available, ultrafast (download

1800mbps, upload 220 mbps).

Mobile Signal/Coverage: EE (voice likely, data likely), Three (voice likely, data likely), Vodafone (voice limited, data limited).

Rights/Restrictions: ask the agent

Flood Risk: medium (Surface water), rivers and sea (very low).

Existing Planning Permissions: none

## Local Authority:

Wigan Borough Council

Council Tax: Band D



These particulars, whilst believed to be accurate are set out as a general outline only for guidance and do not constitute any part of an offer or contract. Intending purchasers should not rely on them as statements or representation of fact, but must satisfy themselves by inspection or otherwise as to their accuracy. We have not carried out a detailed survey nor tested the services, appliances and specific fittings. Room sizes should not be relied upon for carpets and furnishings. The measurements given are approximate. No person in this firms employment has the authority to make or give any representation or warranty in respect of the property.



















www.fraser-reeves.co.uk