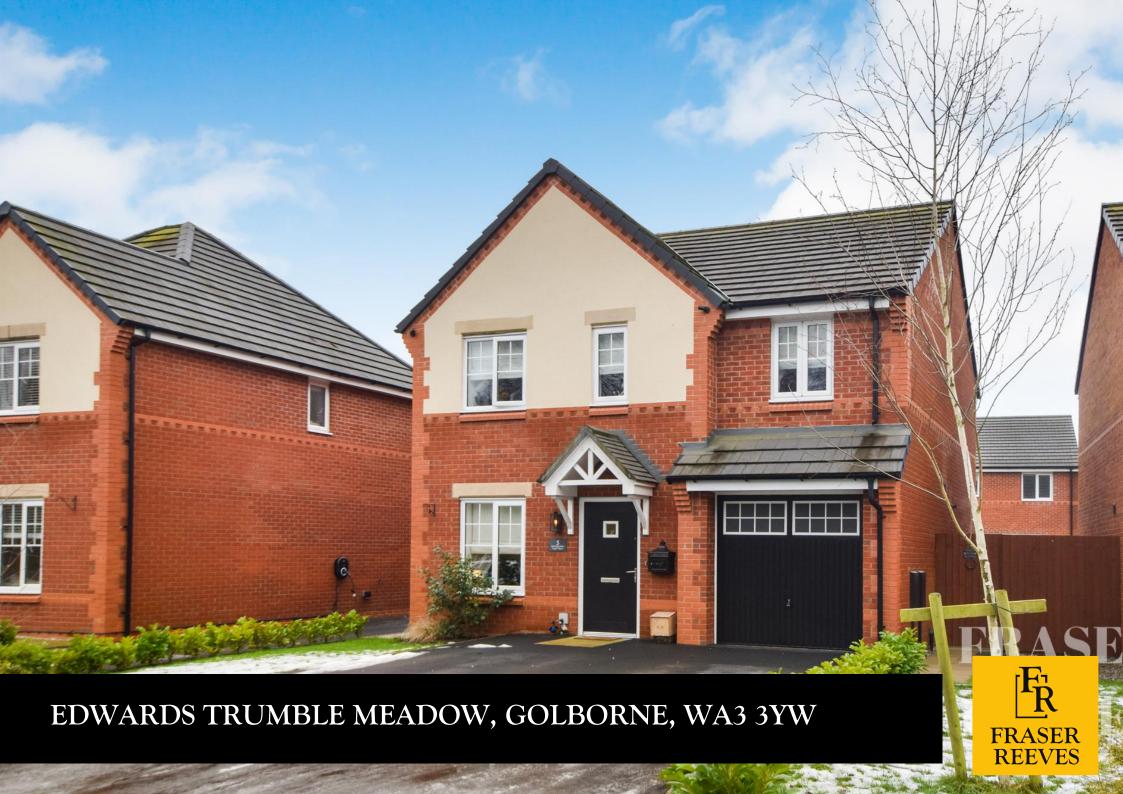

## EDWARDS TRUMBLE MEADOW, GOLBORNE, WA3 3YW

An Idyllic Family Home Positioned On A Quiet, Cul-De-Sac Position Makes This Property A Thoroughly Exciting Prospect For Buyers In The Market For Something Truly Spectacular.

Outside, there's plenty of space for relaxing or entertaining as you wish.

To the front, you will find a spacious garage and off-road parking for two vehicles, as well as a generous garden to the rear, perfect for spending time outdoors this summer.

Tucked away on the popular Rothwells Farm development, Edwards Trumble Meadow offers space, tranquility and room to grow into this fantastic home.

Approx. Gross Internal Floor Area 1107 sq. ft / 102.87 sq. m llustration for identification purposes only, measurements are app Produced by Elements Property