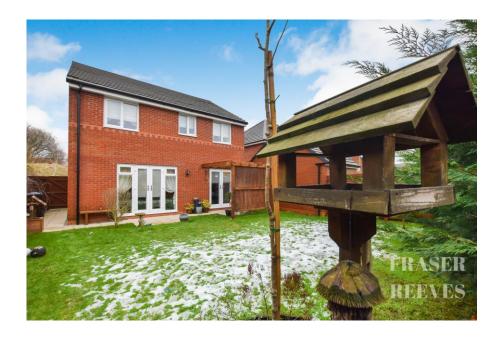

Outside, there's plenty of space for relaxing or entertaining as you wish.

To the front, you will find a spacious garage and off-road parking for two vehicles, as well as a generous garden to the rear, perfect for spending time outdoors this summer.