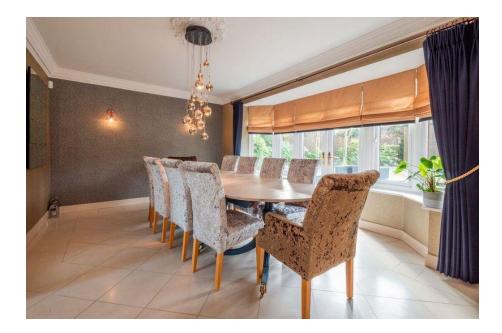

Upon entry, you are welcomed by an impressive double-height entrance hallway leading to spacious living areas, including a grand lounge, a formal dining room, and an open-plan kitchen/sitting area designed for seamless living. Additional features on the ground floor include a utility room and a convenient cloakroom/WC. The first-floor accommodation comprises an expansive master suite with a balcony, luxurious en-suite bathroom, and an impressive dressing room. The second bedroom also features its own en-suite, while two further well-appointed bedrooms share a stylish family bathroom. The galleried sitting area adds a touch of grandeur and openness, while the useful loft space offers additional potential.