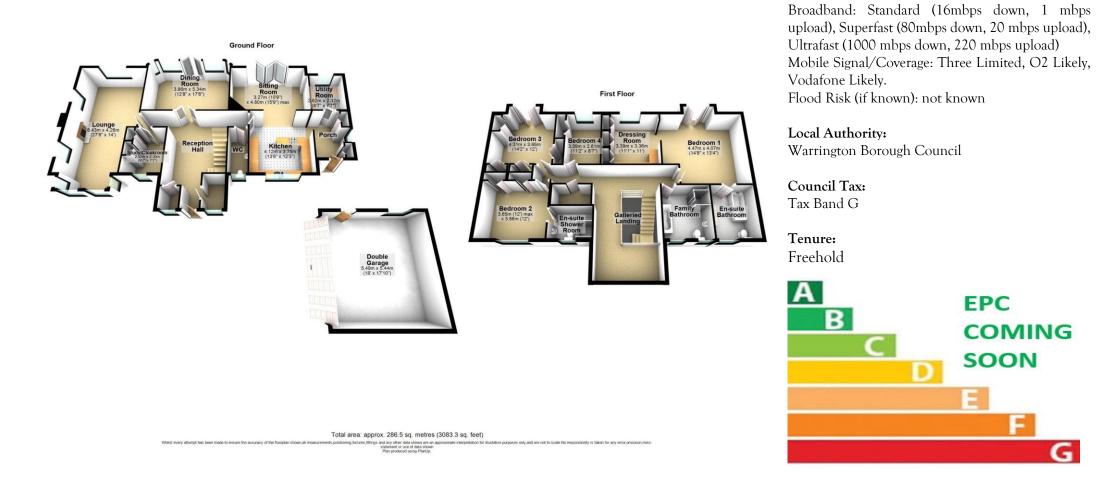

Upon entry, you are welcomed by an impressive double-height entrance hallway leading to spacious living areas, including a grand lounge, a formal dining room, and an open-plan kitchen/sitting area designed for seamless living. Additional features on the ground floor include a utility room and a convenient cloakroom/WC. The first-floor accommodation comprises an expansive master suite with a balcony, luxurious en-suite bathroom, and an impressive dressing room. The second bedroom also features its own en-suite, while two further well-appointed bedrooms share a stylish family bathroom. The galleried sitting area adds a touch of grandeur and openness, while the useful loft space offers additional potential.

The exterior grounds are equally impressive, featuring a brickpaved driveway providing ample parking for multiple vehicles and a detached double garage with a mezzanine for added storage. The professionally landscaped rear gardens include a delightful decking area perfect for entertaining, a small mixed orchard, and a private, serene setting that offers an ideal escape.