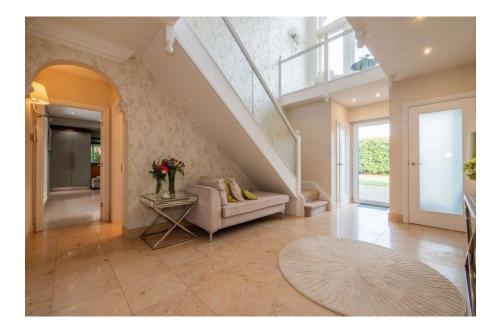

Upon entry, you are welcomed by an impressive double-height entrance hallway leading to spacious living areas, including a grand lounge, a formal dining room, and an open-plan kitchen/sitting area designed for seamless living. Additional features on the ground floor include a utility room and a convenient cloakroom/WC. The first-floor accommodation comprises an expansive master suite with a balcony, luxurious en-suite bathroom, and an impressive dressing room. The second bedroom also features its own en-suite, while two further well-appointed bedrooms share a stylish family bathroom. The galleried sitting area adds a touch of grandeur and openness, while the useful loft space offers additional potential.