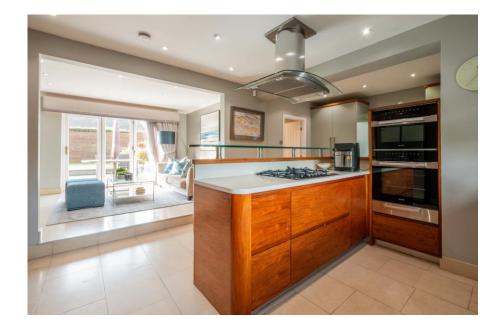

Upon entry, you are welcomed by an impressive double-height entrance hallway leading to spacious living areas, including a grand lounge, a formal dining room, and an open-plan kitchen/sitting area designed for seamless living. Additional features on the ground floor include a utility room and a convenient cloakroom/WC. The first-floor accommodation comprises an expansive master suite with a balcony, luxurious en-suite bathroom, and an impressive dressing room. The second bedroom also features its own en-suite, while two further well-appointed bedrooms share a stylish family bathroom. The galleried sitting area adds a touch of grandeur and openness, while the useful loft space offers additional potential.