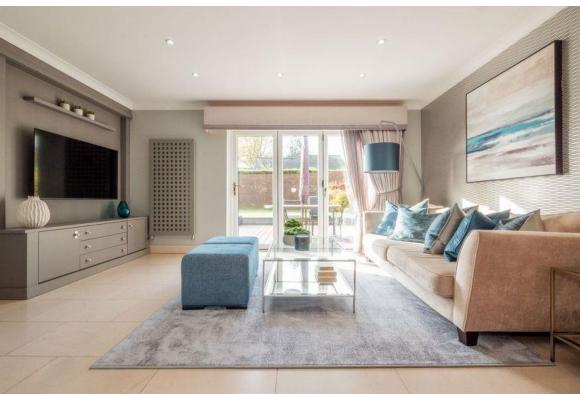

Upon entry, you are welcomed by an impressive double-height entrance hallway leading to spacious living areas, including a grand lounge, a formal dining room, and an open-plan kitchen/sitting area designed for seamless living. Additional features on the ground floor include a utility room and a convenient cloakroom/WC. The first-floor accommodation comprises an expansive master suite with a balcony, luxurious en-suite bathroom, and an impressive dressing room. The second bedroom also features its own en-suite, while two further well-appointed bedrooms share a stylish family bathroom. The galleried sitting area adds a touch of grandeur and openness, while the useful loft space offers additional potential.