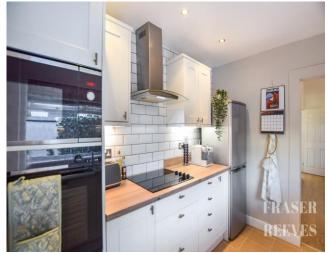

The Property Itself Boasts Two Generous Bedrooms, A Contemporary Upstairs Bathroom, Two Reception Rooms, A Modern Kitchen And A Handy Utility Room As An Extension To The Ground Floor.

Outside you will find a sunny courtyard garden to the rear, ideal for entertaining family and friends as they visit.

Finished to a top standard throughout, the home cleverly retains Victorian period charm, whilst incorporating tasteful, modern decor. Don't miss out on this stunning home.