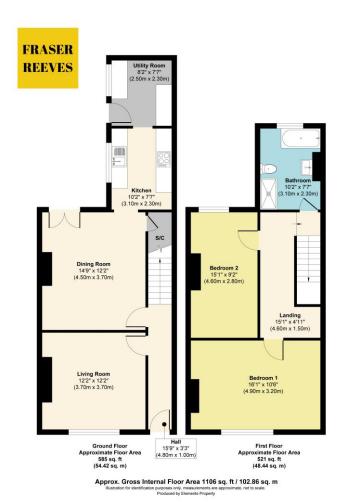

The Property Itself Boasts Two Generous Bedrooms, A Contemporary Upstairs Bathroom, Two Reception Rooms, A Modern Kitchen And A Handy Utility Room As An Extension To The Ground Floor.

Outside you will find a sunny courtyard garden to the rear, ideal for entertaining family and friends as they visit.