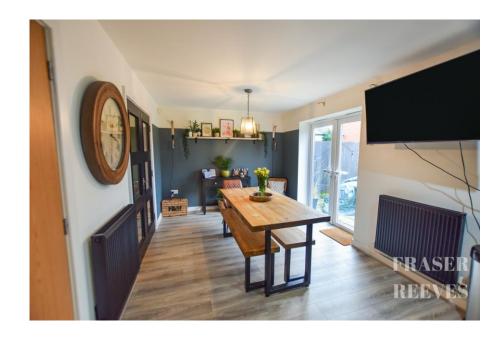

The property features a welcoming approach with a well maintained lawned fore garden and a brick paved driveway leading to an integral garage, providing ample off street parking.

Ground Floor: Hallway: Entry through the front door leads to a hallway with internal access to the garage, adding convenience. Lounge: A spacious and comfortable lounge area. Open Plan Kitchen/Diner: Modern, open plan layout with adjoining dining space, ideal for family gatherings or entertaining. Utility Room and WC: Separate utility room for laundry and storage needs, along with a conveniently located downstairs WC. First Floor: Principal Bedroom with Ensuite: Generous main bedroom featuring an ensuite bathroom. Three Additional Bedrooms: Well proportioned bedrooms suitable for family use or guest accommodation. Family Bathroom: Centrally located, with a full suite.