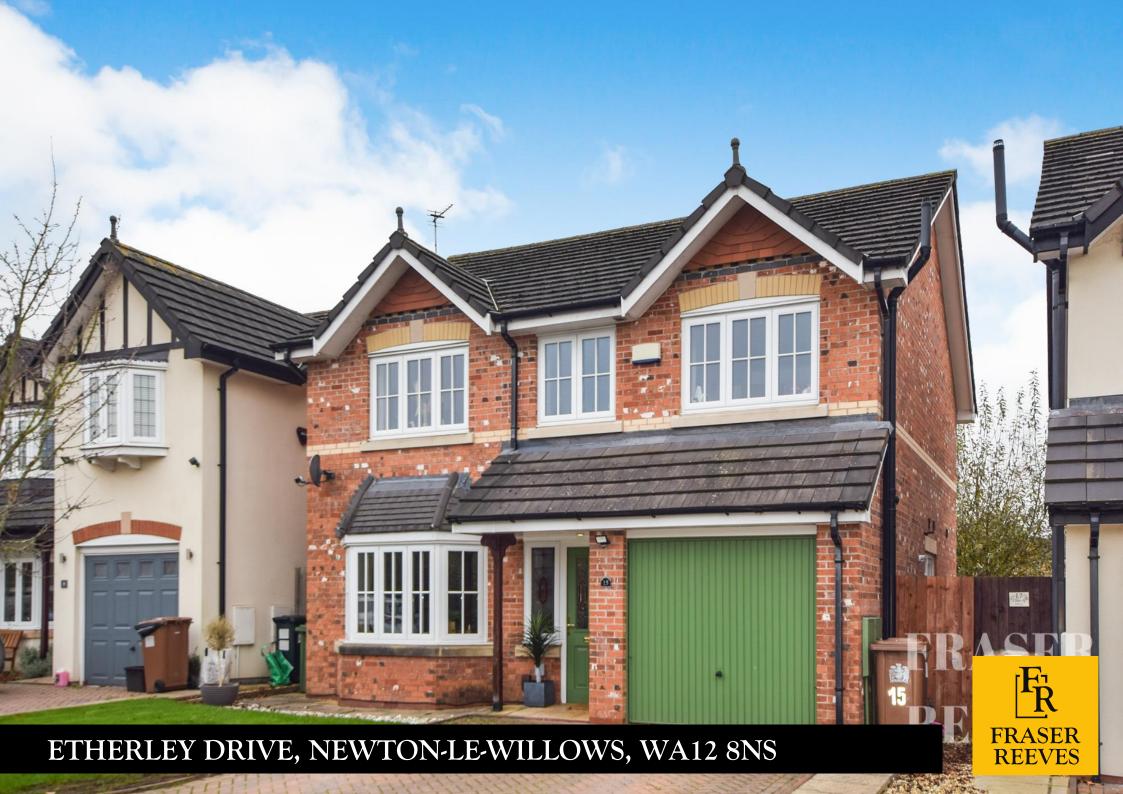

# ETHERLEY DRIVE, NEWTON-LE-WILLOWS, WA12 8NS

An Immaculately Presented Four Bedroom Detached Family Home In A Popular Area. This Stunning Property Boasts A Well Designed Layout, Providing Ample Space For Comfortable Family Living. Conveniently Close To Local Amenities With Easy Access To Motorway Networks. Viewing Highly Recommended!

The property features a welcoming approach with a well maintained lawned fore garden and a brick paved driveway leading to an integral garage, providing ample off street parking.

Ground Floor: Hallway: Entry through the front door leads to a hallway with internal access to the garage, adding convenience. Lounge: A spacious and comfortable lounge area. Open Plan Kitchen/Diner: Modern, open plan layout with adjoining dining space, ideal for family gatherings or entertaining. Utility Room and WC: Separate utility room for laundry and storage needs, along with a conveniently located downstairs WC. First Floor: Principal Bedroom with Ensuite: Generous main bedroom featuring an ensuite bathroom. Three Additional Bedrooms: Well proportioned bedrooms suitable for family use or guest accommodation. Family Bathroom: Centrally located, with a full suite.