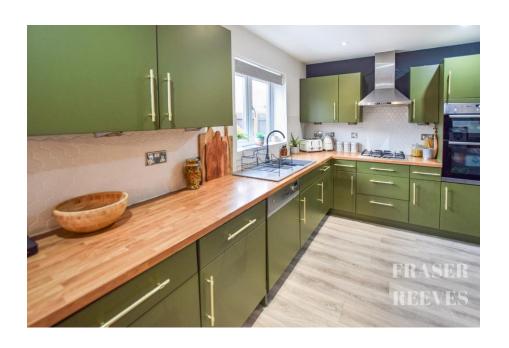

The property features a welcoming approach with a well maintained lawned fore garden and a brick paved driveway leading to an integral garage, providing ample off street parking.

Ground Floor: Hallway: Entry through the front door leads to a hallway with internal access to the garage, adding convenience. Lounge: A spacious and comfortable lounge area. Open Plan Kitchen/Diner: Modern, open plan layout with adjoining dining space, ideal for family gatherings or entertaining. Utility Room and WC: Separate utility room for laundry and storage needs, along with a conveniently located downstairs WC. First Floor: Principal Bedroom with Ensuite: Generous main bedroom featuring an ensuite bathroom. Three Additional Bedrooms: Well proportioned bedrooms suitable for family use or guest accommodation. Family Bathroom: Centrally located, with a full suite.