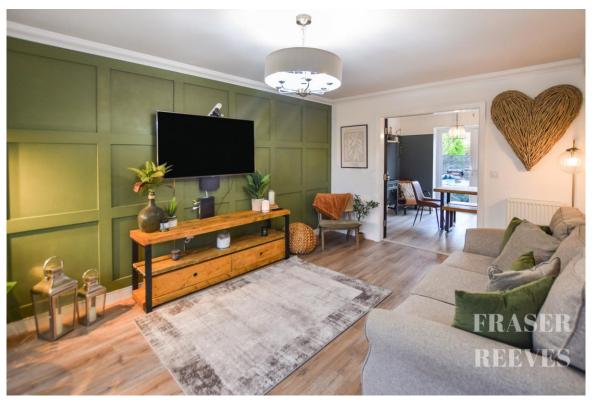

The property features a welcoming approach with a well maintained lawned fore garden and a brick paved driveway leading to an integral garage, providing ample off street parking.

Ground Floor: Hallway: Entry through the front door leads to a hallway with internal access to the garage, adding convenience. Lounge: A spacious and comfortable lounge area. Open Plan Kitchen/Diner: Modern, open plan layout with adjoining dining space, ideal for family gatherings or entertaining. Utility Room and WC: Separate utility room for laundry and storage needs, along with a conveniently located downstairs WC. First Floor: Principal Bedroom with Ensuite: Generous main bedroom featuring an ensuite bathroom. Three Additional Bedrooms: Well proportioned bedrooms suitable for family use or guest accommodation. Family Bathroom: Centrally located, with a full suite.