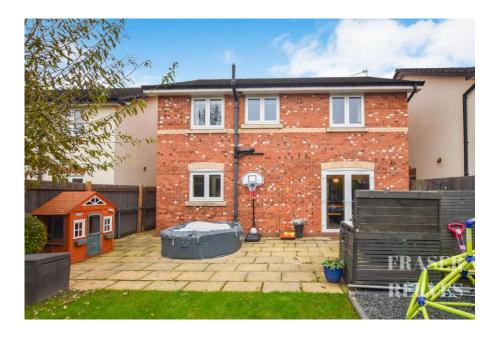

**Rear Garden: Side Access Gate:** For convenient entry and exit to the rear of the property. **Paved Patio Area:** Perfect for outdoor seating or barbecues. **Lawned Garden:** Spacious and well maintained lawn.