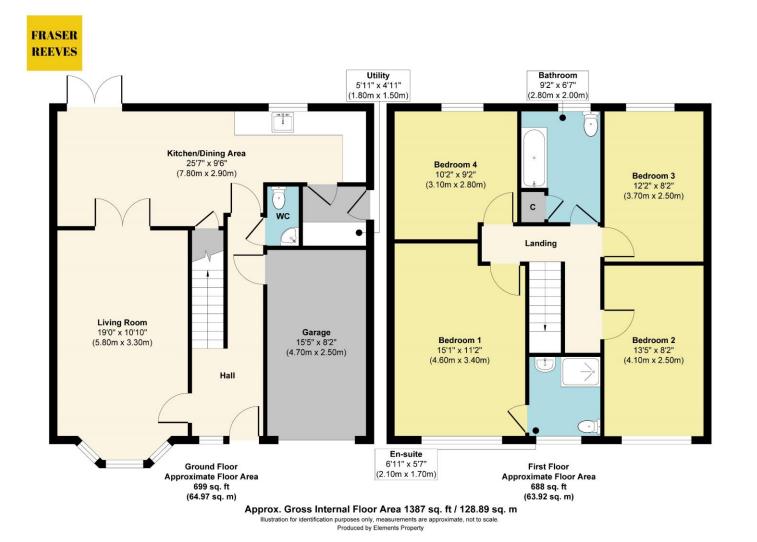

The property features a welcoming approach with a well maintained lawned fore garden and a brick paved driveway leading to an integral garage, providing ample off street parking.

Ground Floor: Hallway: Entry through the front door leads to a hallway with internal access to the garage, adding convenience. Lounge: A spacious and comfortable lounge area. Open Plan Kitchen/Diner: Modern, open plan layout with adjoining dining space, ideal for family gatherings or entertaining. Utility Room and WC: Separate utility room for laundry and storage needs, along with a conveniently located downstairs WC. First Floor: Principal Bedroom with Ensuite: Generous main bedroom featuring an ensuite bathroom. Three Additional Bedrooms: Well proportioned bedrooms suitable for family use or guest accommodation. Family Bathroom: Centrally located, with a full suite.

**Rear Garden: Side Access Gate:** For convenient entry and exit to the rear of the property. **Paved Patio Area:** Perfect for outdoor seating or barbecues. **Lawned Garden:** Spacious and well maintained lawn.