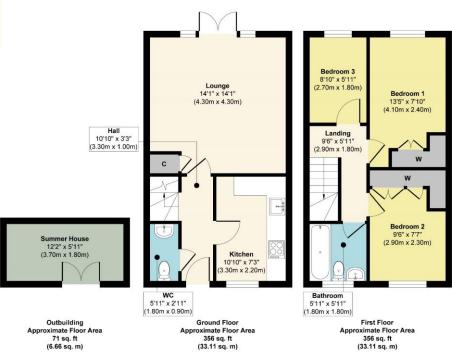

#### Cardinal Way, Newton-le-Willows

Approx. Gross Internal Floor Area 783 sq. ft / 72.88 sq. m (Including Outbuilding)

Illustration for identification purposes only, measurements are approximate, not to scale. Produced by Elements Property