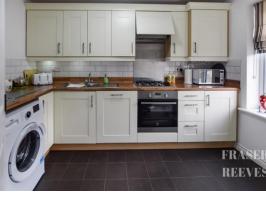

The property is approached via a tarmacadam driveway, offering valuable parking for several vehicles to the side of the house.

The accommodation includes an entrance hall, cloakroom/WC, contemporary kitchen, and a spacious lounge/dining room overlooking the rear garden. On the first floor, there are three bedrooms, including the principal bedroom with an ensuite shower room, and a family bathroom.