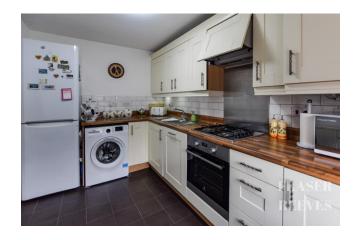

The property is approached via a tarmacadam driveway, offering valuable parking for several vehicles to the side of the house.

The accommodation includes an entrance hall, cloakroom/WC, contemporary kitchen, and a spacious lounge/dining room overlooking the rear garden. On the first floor, there are three bedrooms, including the principal bedroom with an ensuite shower room, and a family bathroom.