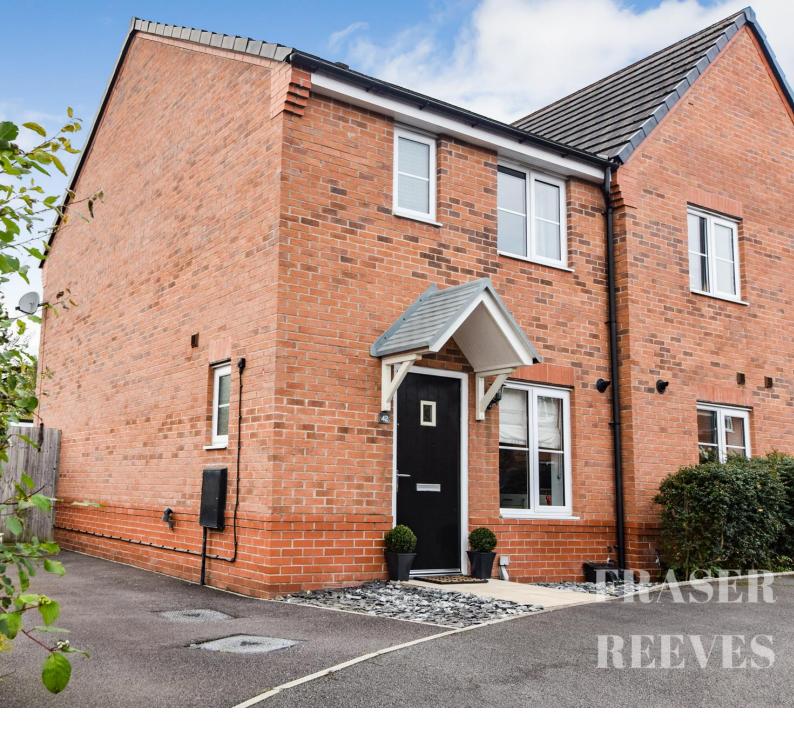

## CARDINAL WAY, NEWTON-LE-WILLOWS, WA12 9FX

A Beautifully Presented, Modern Three-Bedroom Semi-Detached Home Located In A Highly Desirable Area, This Property Is Close To The High Street, Newton-Le-Willows Train Station, Mesnes Park, And Is Ideal For Schools.

The property is approached via a tarmacadam driveway, offering valuable parking for several vehicles to the side of the house.

The accommodation includes an entrance hall, cloakroom/WC, contemporary kitchen, and a spacious lounge/dining room overlooking the rear garden. On the first floor, there are three bedrooms, including the principal bedroom with an ensuite shower room, and a family bathroom.