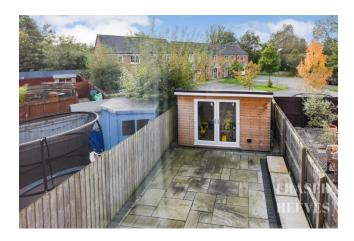

The delightful rear garden includes a storage shed, a patio area ideal for entertaining, raised beds, and side access. A standout feature is the summer house, which serves as an ideal home office, complete with light and power.