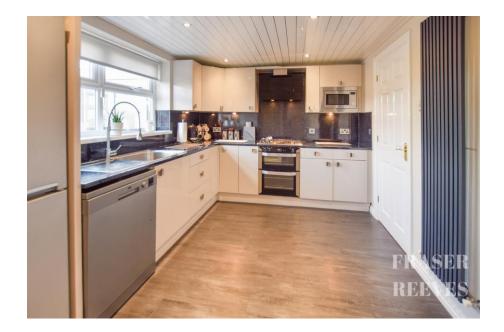

## HARRISON WAY, NEWTON-LE-WILLOWS, WA12 9JQ

This Spacious Detached Family Home Is Located In A Popular Area, Offering Stunning Open Views Over The Playing Fields At The Rear, Where You Can Unwind And Enjoy Peaceful Sunsets From The Garden. Inside, The Home Features A Well-Designed Layout That Provides Ample Space For Family Living And Entertaining. The Modern, High-Quality Finishes Add A Touch Of Style Throughout, With A Beautifully Appointed Kitchen At The Heart Of The Home, Perfect For Both Everyday Cooking And Family Gatherings. Just A Short Walk From The Bustling High Street, This Property Is Ideally Positioned For Easy Access To Shops, Cafes, And Local Amenities.

The accommodation on offer includes, entrance porch, hallway, spacious bay fronted lounge archway to dining room, conservatory, feature kitchen, useful utility room and cloaks/W.C all to the ground floor with 4 Bedrooms, en-suite shower room and modern family bathroom.