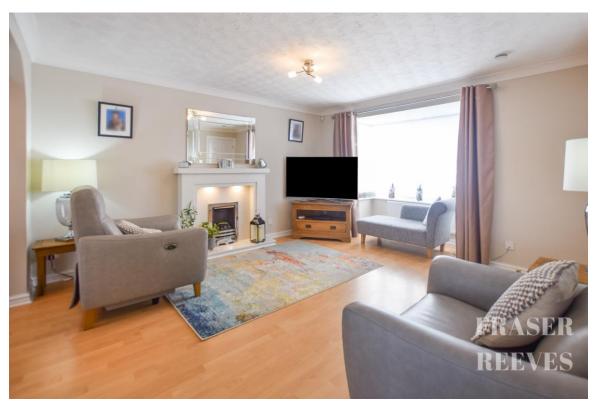

## HARRISON WAY, NEWTON-LE-WILLOWS, WA12 9JQ

This Spacious Detached Family Home Is Located In A Popular Area, Offering Stunning Open Views Over The Playing Fields At The Rear, Where You Can Unwind And Enjoy Peaceful Sunsets From The Garden. Inside, The Home Features A Well-Designed Layout That Provides Ample Space For Family Living And Entertaining. The Modern, High-Quality Finishes Add A Touch Of Style Throughout, With A Beautifully Appointed Kitchen At The Heart Of The Home, Perfect For Both Everyday Cooking And Family Gatherings. Just A Short Walk From The Bustling High Street, This Property Is Ideally Positioned For Easy Access To Shops, Cafes, And Local Amenities.

The accommodation on offer includes, entrance porch, hallway, spacious bay fronted lounge archway to dining room, conservatory, feature kitchen, useful utility room and cloaks/W.C all to the ground floor with 4 Bedrooms, en-suite shower room and modern family bathroom.