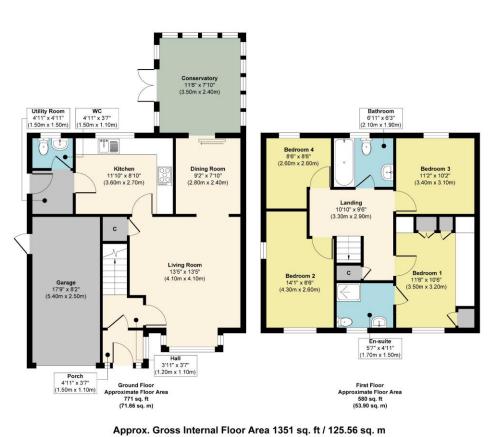

The accommodation on offer includes, entrance porch, hallway, spacious bay fronted lounge archway to dining room, conservatory, feature kitchen, useful utility room and cloaks/W.C all to the ground floor with 4 Bedrooms, en-suite shower room and modern family bathroom.

## Approx. Gross Internal Floor Area 1351 sq. ft / 125.56 sq. ft Illustration for identification purposes only, measurements are approximate, not to scale. Produced by Elements Property

(f)