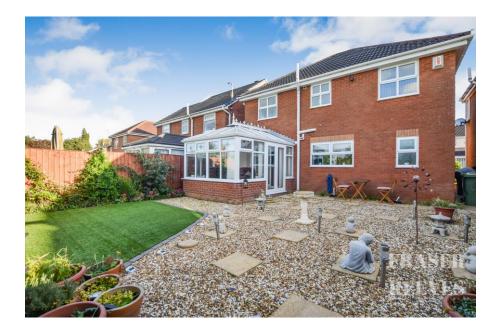

## HARRISON WAY, NEWTON-LE-WILLOWS, WA12 9JQ

This Spacious Detached Family Home Is Located In A Popular Area, Offering Stunning Open Views Over The Playing Fields At The Rear, Where You Can Unwind And Enjoy Peaceful Sunsets From The Garden. Inside, The Home Features A Well-Designed Layout That Provides Ample Space For Family Living And Entertaining. The Modern, High-Quality Finishes Add A Touch Of Style Throughout, With A Beautifully Appointed Kitchen At The Heart Of The Home, Perfect For Both Everyday Cooking And Family Gatherings. Just A Short Walk From The Bustling High Street, This Property Is Ideally Positioned For Easy Access To Shops, Cafes, And Local Amenities.

Set back with a block paved driveway providing parking for several vehicles and leading to the integral garage with inset lighting. The rear garden is designed for ease of maintenance, with patio area, ideal for alfresco dining, a delightful summerhouse and artificial lawn. Convenience gate to side.