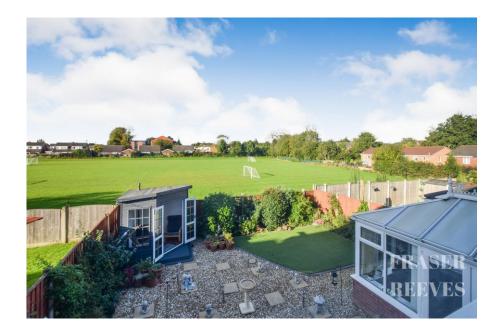

## HARRISON WAY, NEWTON-LE-WILLOWS, WA12 9JQ

This Spacious Detached Family Home Is Located In A Popular Area, Offering Stunning Open Views Over The Playing Fields At The Rear, Where You Can Unwind And Enjoy Peaceful Sunsets From The Garden. Inside, The Home Features A Well-Designed Layout That Provides Ample Space For Family Living And Entertaining. The Modern, High-Quality Finishes Add A Touch Of Style Throughout, With A Beautifully Appointed Kitchen At The Heart Of The Home, Perfect For Both Everyday Cooking And Family Gatherings. Just A Short Walk From The Bustling High Street, This Property Is Ideally Positioned For Easy Access To Shops, Cafes, And Local Amenities.

Set back with a block paved driveway providing parking for several vehicles and leading to the integral garage with inset lighting. The rear garden is designed for ease of maintenance, with patio area, ideal for alfresco dining, a delightful summerhouse and artificial lawn. Convenience gate to side.