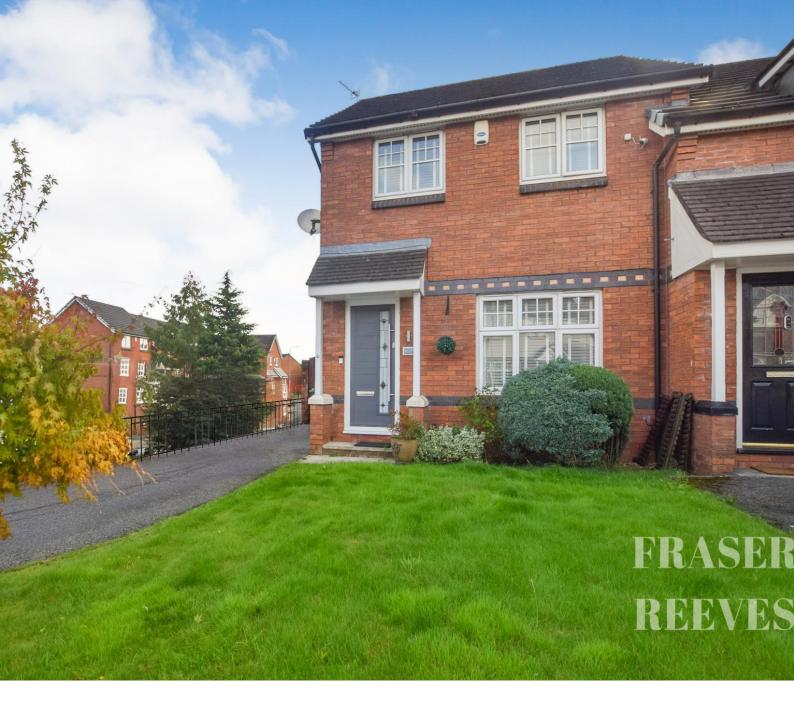

## GLADSTONE WAY, NEWTON-LE-WILLOWS, WA12 9WR

This Stunning Property Offers A Perfect Blend Of Modern Living And Convenience, Ideal For Families Seeking A Comfortable And Stylish Home. Nestled On A Sought-After Corner Plot, This Home Boasts A Spacious, Long Driveway Providing Valuable Parking Space For Multiple Vehicles. The Property's Prime Location Is Great For Families, Being Just A Short Stroll From The Park, Don't Miss The Opportunity To Make This Beautiful House Your Home!

The grounds include a long driveway which leads past the side of the property providing parking for several vehicles and a lawned fore garden. To the rear is a generous walled garden perfect for outdoor entertaining or children's play.