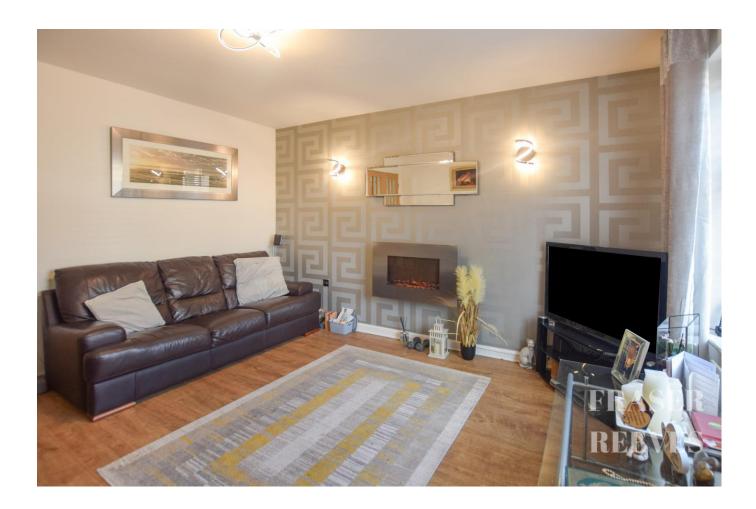

The property is approached via a tarmacadam drive leading to the entrance porch.

The property incorporates entrance hall, lounge, dining room with archway to kitchen all to the ground floor with three bedrooms and wet room to the first floor.