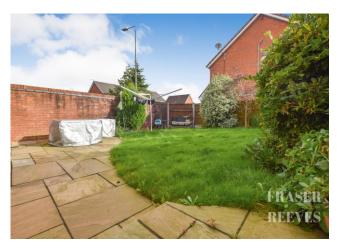

The grounds include a long driveway which leads past the side of the property providing parking for several vehicles and a lawned fore garden. To the rear is a generous walled garden perfect for outdoor entertaining or children's play.