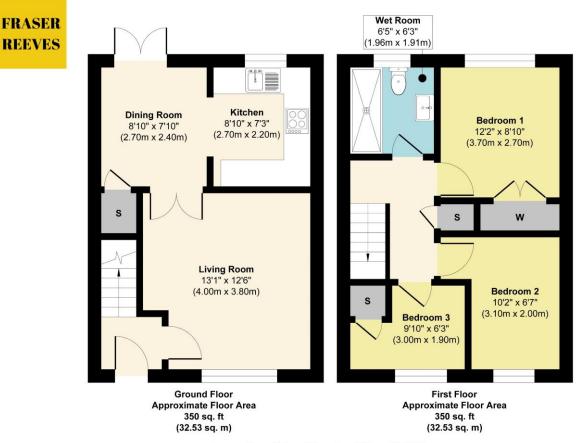

The property is approached via a tarmacadam drive leading to the entrance porch.

The property incorporates entrance hall, lounge, dining room with archway to kitchen all to the ground floor with three bedrooms and wet room to the first floor.

Approx. Gross Internal Floor Area 700 sq. ft / 65.06 sq. m Illustration for identification purposes only, measurements are approximate, not to scale. Produced by Elements Property