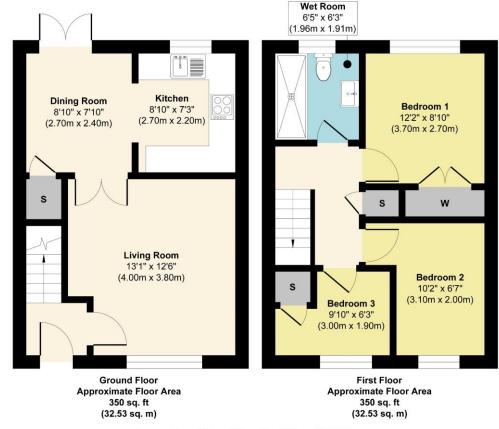

The property is approached via a tarmacadam drive leading to the entrance porch.

The property incorporates entrance hall, lounge, dining room with archway to kitchen all to the ground floor with three bedrooms and wet room to the first floor.

Approx. Gross Internal Floor Area 700 sq. ft / 65.06 sq. m Illustration for identification purposes only, measurements are approximate, not to scale. Produced by Elements Property