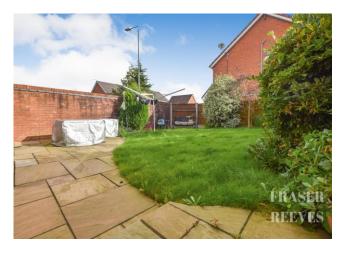

The grounds include a long driveway which leads past the side of the property providing parking for several vehicles and a lawned fore garden. To the rear is a generous walled garden perfect for outdoor entertaining or children's play.