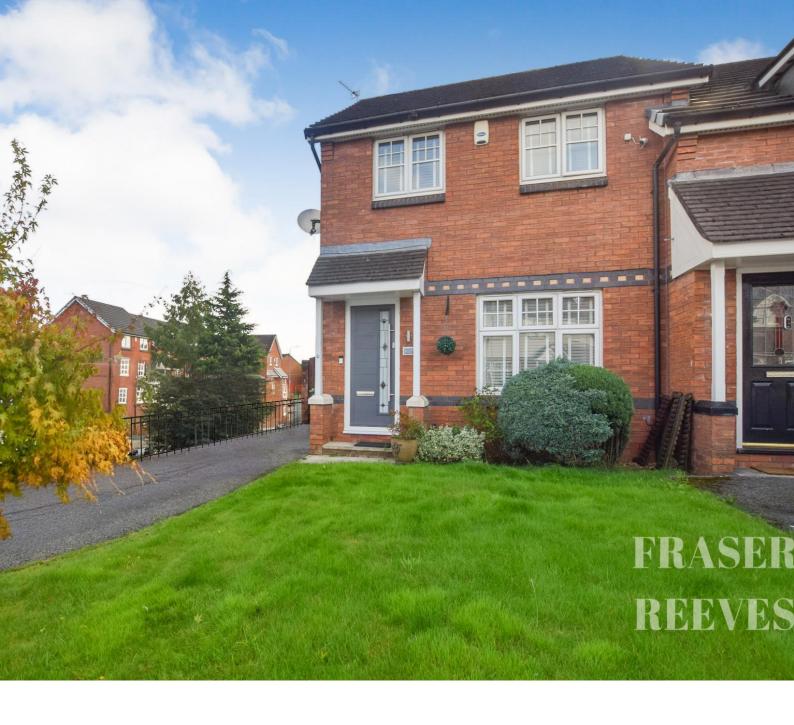

# GLADSTONE WAY, NEWTON-LE-WILLOWS, WA12 9WR

This Stunning Property Offers A Perfect Blend Of Modern Living And Convenience, Ideal For Families Seeking A Comfortable And Stylish Home. Nestled On A Sought-After Corner Plot, This Home Boasts A Spacious, Long Driveway Providing Valuable Parking Space For Multiple Vehicles. The Property's Prime Location Is Great For Families, Being Just A Short Stroll From The Park, Don't Miss The Opportunity To Make This Beautiful House Your Home!

The grounds include a long driveway which leads past the side of the property providing parking for several vehicles and a lawned fore garden. To the rear is a generous walled garden perfect for outdoor entertaining or children's play.