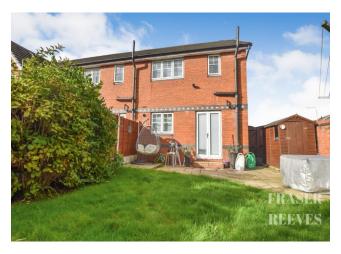

The grounds include a long driveway which leads past the side of the property providing parking for several vehicles and a lawned fore garden. To the rear is a generous walled garden perfect for outdoor entertaining or children's play.