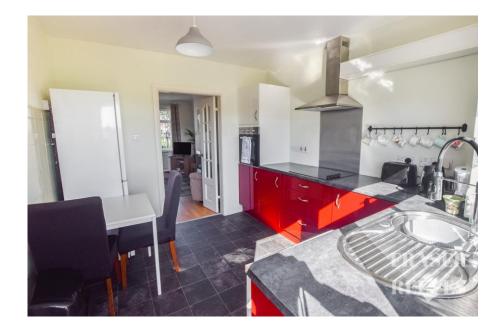

The property incorporates entrance hallway, lounge, breakfast kitchen, wet room and three bedrooms.

The grounds include a superb sunny aspect rear garden overlooking farmland. An easy to maintain garden ideal for sitting out having a private aspect. There is a most useful detached garage.