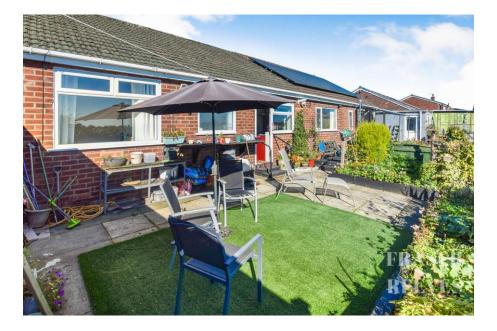

The property is approached via a paved driveway which runs past the property leading to the rear detached garage. There is a delightful cottage style fore garden with privacy hedging, rear access gate.

The property incorporates entrance hallway, lounge, breakfast kitchen, wet room and three bedrooms.

The grounds include a superb sunny aspect rear garden overlooking farmland. An easy to maintain garden ideal for sitting out having a private aspect. There is a most useful detached garage.