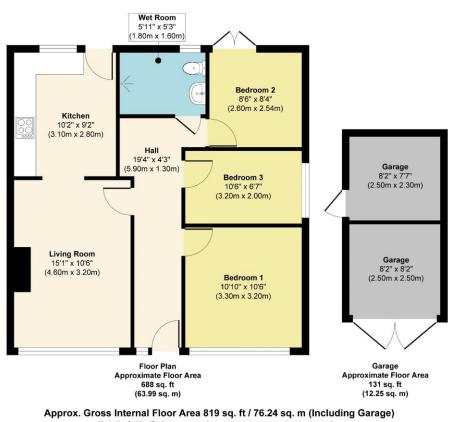

The property incorporates entrance hallway, lounge, breakfast kitchen, wet room and three bedrooms.

The grounds include a superb sunny aspect rear garden overlooking farmland. An easy to maintain garden ideal for sitting out having a private aspect. There is a most useful detached garage.

## FRASER REEVES

Illustration for identification purposes only, measurements are approximate, not to scale. Produced by Elements Property General Services:

All mains' services are believed to be connected to the property.