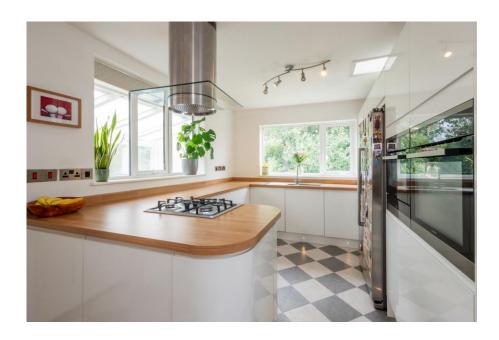

Approached by an extensive brick paved driveway providing valuable off road parking and leading to the attached garage.

Forming a superb family home the light filled home is beautifully presented and incorporates a spacious through hallway, a bay fronted lounge with open archway to dining area, breakfast kitchen and conservatory all to the ground floor with three bedrooms and family bathroom to the first floor.