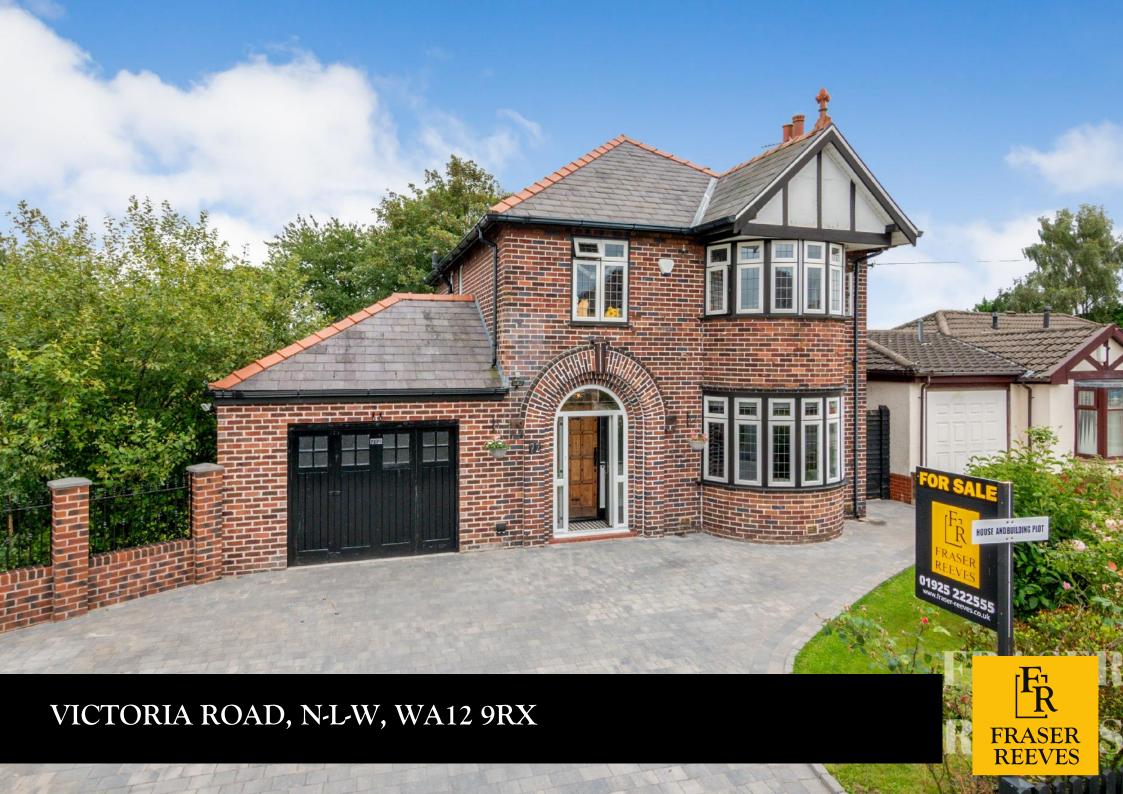

# VICTORIA ROAD, N-L-W, WA12 9RX

A Rare Opportunity To Acquire A Charming Period Detached Home With Character. This Property Comes With Approved Planning Permission (P/2022/0671/HHFP) For A Rear Extension And Outline Planning Permission Applied For (P/2024/0276/OUP) To Build A New Detached Dwelling In The Side Garden. Located In A Highly Sought-After And Convenient Area, This Home Offers Exceptional Potential To Create A Bespoke Family Residence, Along With The Opportunity For A New Development.

Approached by an extensive brick paved driveway providing valuable off road parking and leading to the attached garage.

Forming a superb family home the light filled home is beautifully presented and incorporates a spacious through hallway, a bay fronted lounge with open archway to dining area, breakfast kitchen and conservatory all to the ground floor with three bedrooms and family bathroom to the first floor.