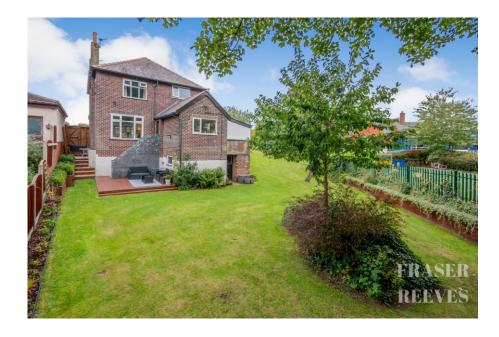

The generous grounds extend to the front, rear and side elevations, with side access gate, large rear and side lawns ideal for families.