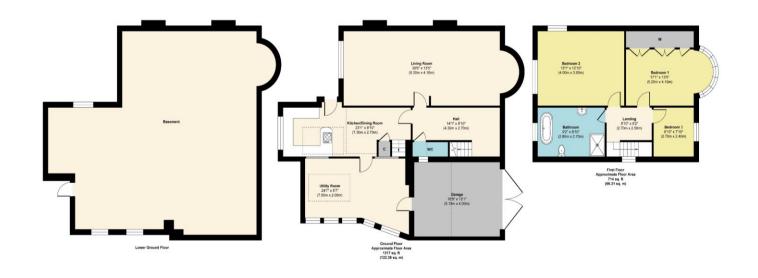

### Approx. Gross Internal Floor Area 2031 sq. ft / 189.17 sq. m

Illustration for identification purposes only, measurements are approximate, not to scale.

Produced by Elements Property