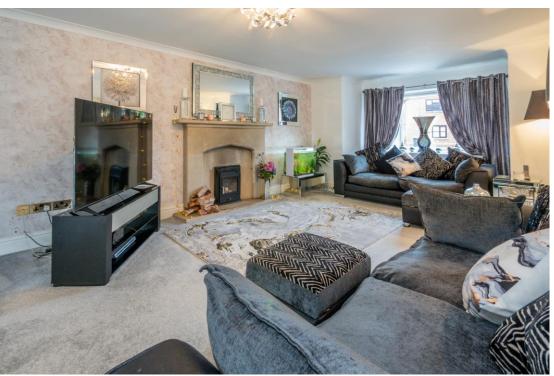

The home features a broad, pillared entrance leading to a block-paved driveway with ample parking, including a double garage with an upstairs room ideal for a gym/office or extra bedroom.

Inside, the double-height entrance hall creates an immediate sense of openness and light. The accommodation on offer includes a spacious lounge, kitchen diner, dining conservatory, study, cinema room, utility room, laundry room, shower room and WC all to the ground floor. Plus, principal bedroom with dressing room and ensuite bathroom, a further 3 bedrooms, ensuite and family bathroom.