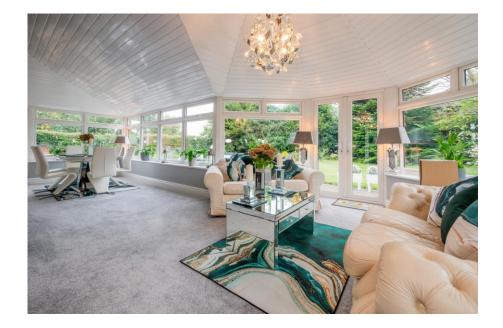

The home features a broad, pillared entrance leading to a block-paved driveway with ample parking, including a double garage with an upstairs room ideal for a gym/office or extra bedroom.

Inside, the double-height entrance hall creates an immediate sense of openness and light. The accommodation on offer includes a spacious lounge, kitchen diner, dining conservatory, study, cinema room, utility room, laundry room, shower room and WC all to the ground floor. Plus, principal bedroom with dressing room and ensuite bathroom, a further 3 bedrooms, ensuite and family bathroom.