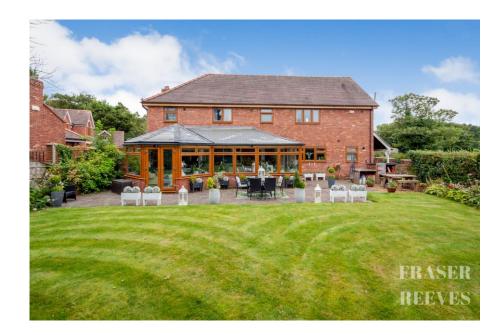

## THE LIMES, LOWTON, WA3 1HZ

Situated In An Exclusive Cul-De-Sac In Lowton, Is This Self Build Executive Detached, 4/5 Bedroom Home Offering Around 3300sq. Ft. Of Living Space. Overlooking Fields And Just A Short Distance From Newton-Le-Willows Train Station, And The 19<sup>th</sup> Century Travellers Rest Country Pub. This Property Combines Rural Tranquillity With Excellent Transport Links To The East Lancs Road, M6, And M62.

The home features a broad, pillared entrance leading to a block-paved driveway with ample parking, including a double garage with an upstairs room ideal for a gym/office or extra bedroom.

Inside, the double-height entrance hall creates an immediate sense of openness and light. The accommodation on offer includes a spacious lounge, kitchen diner, dining conservatory, study, cinema room, utility room, laundry room, shower room and WC all to the ground floor. Plus, principal bedroom with dressing room and ensuite bathroom, a further 3 bedrooms, ensuite and family bathroom.