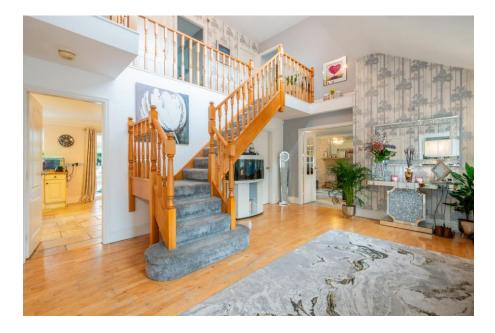

The home features a broad, pillared entrance leading to a block-paved driveway with ample parking, including a double garage with an upstairs room ideal for a gym/office or extra bedroom.

Inside, the double-height entrance hall creates an immediate sense of openness and light. The accommodation on offer includes a spacious lounge, kitchen diner, dining conservatory, study, cinema room, utility room, laundry room, shower room and WC all to the ground floor. Plus, principal bedroom with dressing room and ensuite bathroom, a further 3 bedrooms, ensuite and family bathroom.