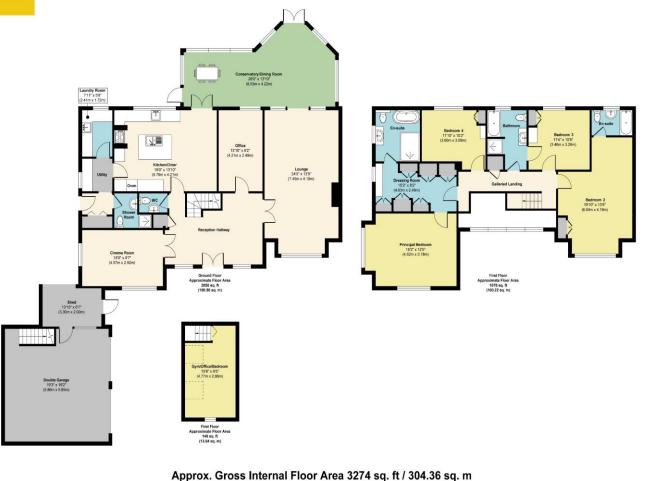

The home features a broad, pillared entrance leading to a block-paved driveway with ample parking, including a double garage with an upstairs room ideal for a gym/office or extra bedroom.

Inside, the double-height entrance hall creates an immediate sense of openness and light. The accommodation on offer includes a spacious lounge, kitchen diner, dining conservatory, study, cinema room, utility room, laundry room, shower room and WC all to the ground floor. Plus, principal bedroom with dressing room and ensuite bathroom, a further 3 bedrooms, ensuite and family bathroom.

Additionally, there is a most useful room above the garage ideal for a gym/office or extra bedroom.

## The Limes, Lowton

Illustration for identification purposes only, measurements are approximate, not to scale.

Produced by Elements Property

General Services:

All mains' services are believed to be connected to the property.