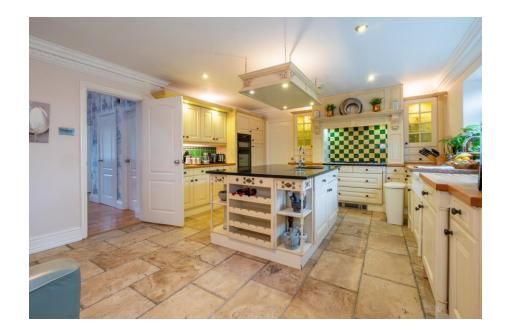

The home features a broad, pillared entrance leading to a block-paved driveway with ample parking, including a double garage with an upstairs room ideal for a gym/office or extra bedroom.

Inside, the double-height entrance hall creates an immediate sense of openness and light. The accommodation on offer includes a spacious lounge, kitchen diner, dining conservatory, study, cinema room, utility room, laundry room, shower room and WC all to the ground floor. Plus, principal bedroom with dressing room and ensuite bathroom, a further 3 bedrooms, ensuite and family bathroom.