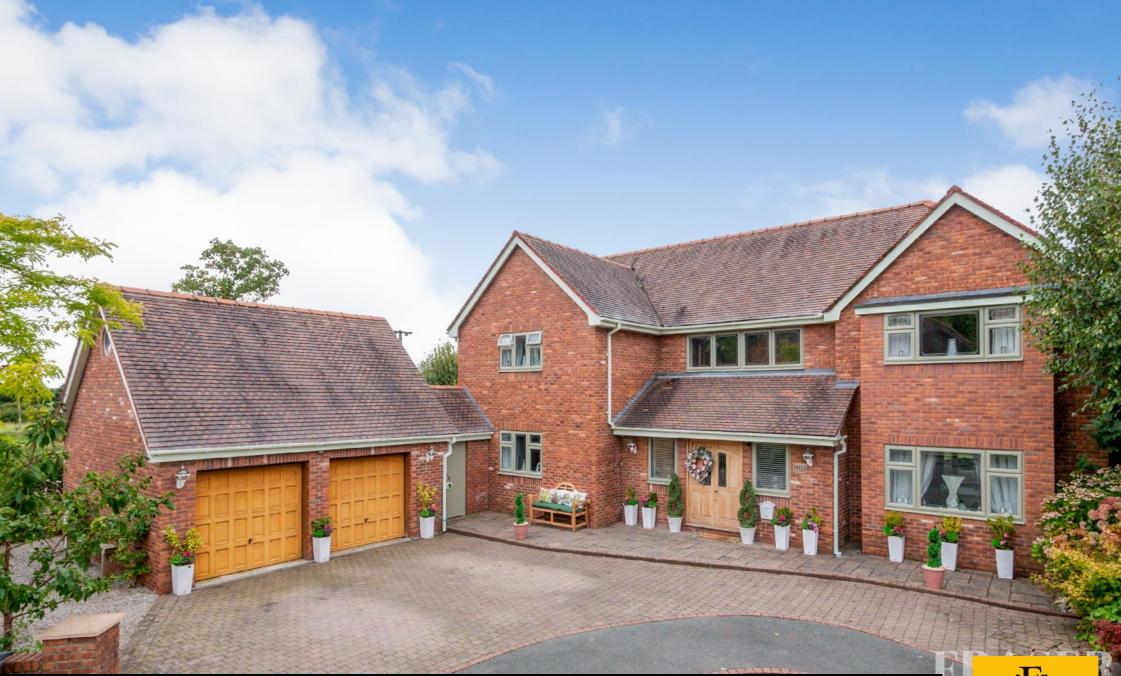

## THE LIMES, LOWTON, WA3 1HZ

Situated In An Exclusive Cul-De-Sac In Lowton, Is This Self Build Executive Detached, 4/5 Bedroom Home Offering Around 3300sq. Ft. Of Living Space. Overlooking Fields And Just A Short Distance From Newton-Le-Willows Train Station, And The 19<sup>th</sup> Century Travellers Rest Country Pub. This Property Combines Rural Tranquillity With Excellent Transport Links To The East Lancs Road, M6, And M62.

The home features a broad, pillared entrance leading to a block-paved driveway with ample parking, including a double garage with an upstairs room ideal for a gym/office or extra bedroom.

Inside, the double-height entrance hall creates an immediate sense of openness and light. The accommodation on offer includes a spacious lounge, kitchen diner, dining conservatory, study, cinema room, utility room, laundry room, shower room and WC all to the ground floor. Plus, principal bedroom with dressing room and ensuite bathroom, a further 3 bedrooms, ensuite and family bathroom.