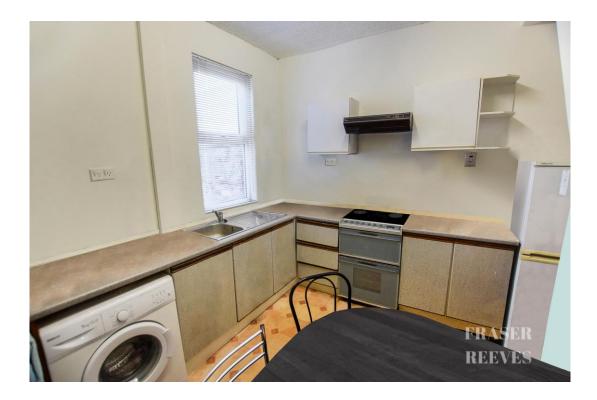

The property is approached via a wrought iron entrance and paved pathway leading to a UPVC entrance door, benefitting from UPVC double glazing and requires general updating. The accommodation on offer comprises lounge, breakfast kitchen, rear hall, extended ground floor bathroom with two good sized bedrooms to the first floor.