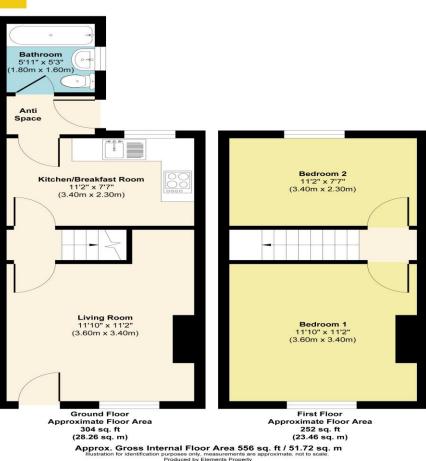

The property is approached via a wrought iron entrance and paved pathway leading to a UPVC entrance door, benefitting from UPVC double glazing and requires general updating. The accommodation on offer comprises lounge, breakfast kitchen, rear hall, extended ground floor bathroom with two good sized bedrooms to the first floor.