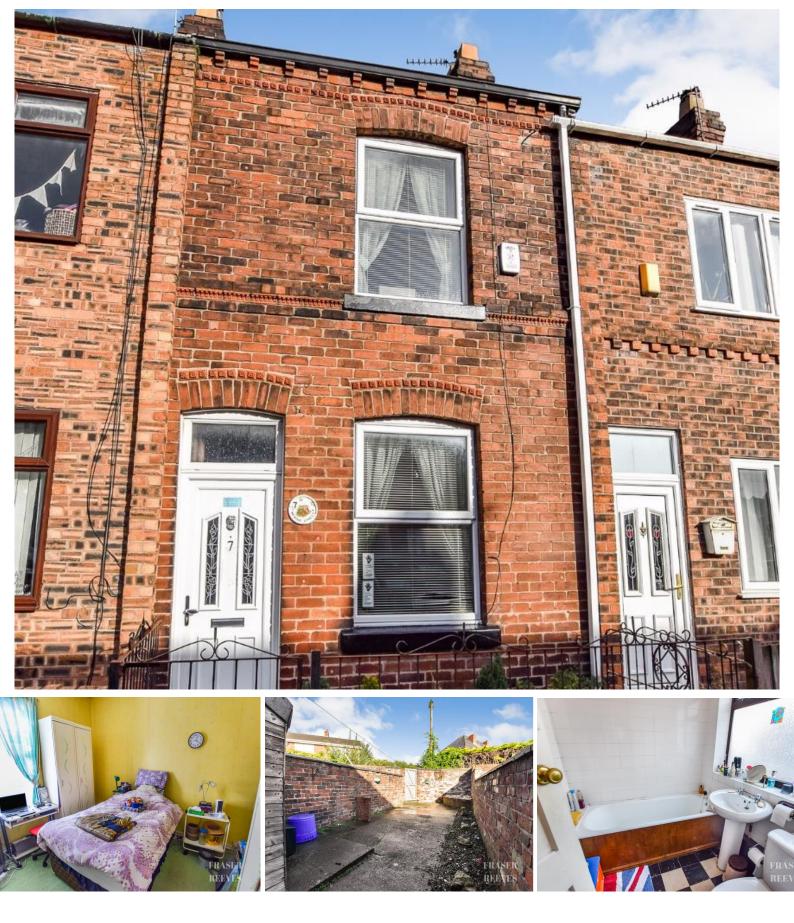

## NEVILLE STREET, NEWTON-LE-WILLOWS, WA12 9DB

An Ideal Buy To Let Or First Time Buyer Home, This Attractive Garden Fronted Mid Terrace Benefits From A New Air Source Heat Pump Central Heating System. With Some Scope For Improvement Including Bathroom And Kitchen, Reflected In This Competitive Asking Price. Close To Local Amenities.

The property is approached via a wrought iron entrance and paved pathway leading to a UPVC entrance door, benefitting from UPVC double glazing and requires general updating. The accommodation on offer comprises lounge, breakfast kitchen, rear hall, extended ground floor bathroom with two good sized bedrooms to the first floor.

To the rear is a good sized walled courtyard style garden with raised border to the rear plus rear access gate.