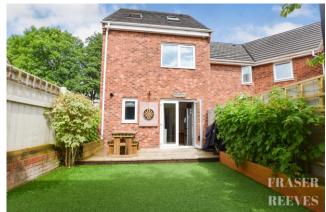

The grounds include driveway parking for 2 vehicles and a low-maintenance and welllaid out rear garden with garden / hobby room.