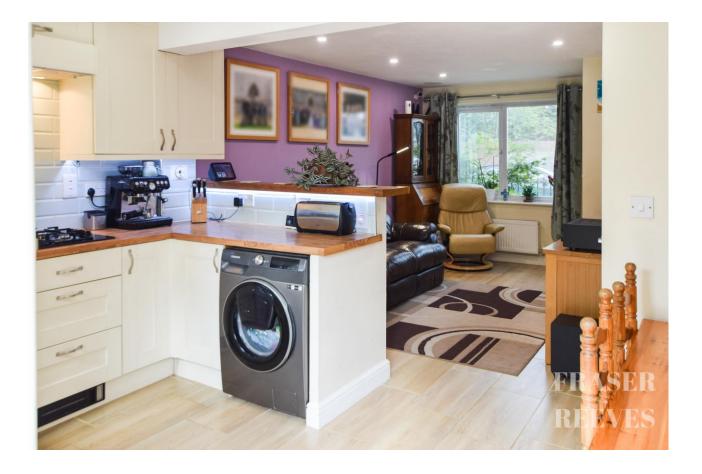

The property incorporates a welcoming entrance hall, open plan kitchen / living room with dining area and w.c to the ground floor, two bedrooms and a family bathroom to the first floor and a bedroom with shower en-suite and dressing area to the second floor.