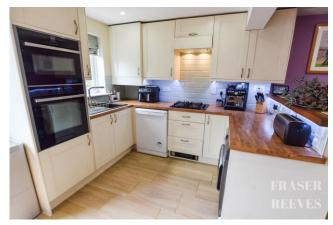

The property incorporates a welcoming entrance hall, open plan kitchen / living room with dining area and w.c to the ground floor, two bedrooms and a family bathroom to the first floor and a bedroom with shower en-suite and dressing area to the second floor.