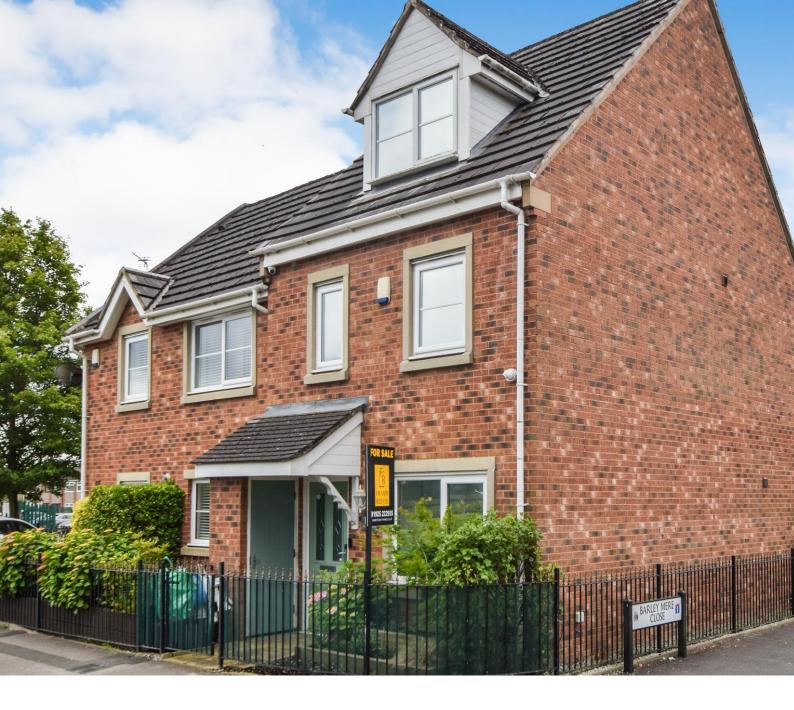

## CATHERINE WAY, NEWTON-LE-WILLOWS, WA12 8RD

\*\*OPEN HOUSE, SAT 22ND JUNE, 12PM - 1PM, NO NEED TO BOOK\*\* Arguably One of The Best Presented Properties on Catherine Way, This Three Bed Family Home Offers Thoughtfully Configured Rooms On Each Of It's Three Floors, As Well As A Fantastic Garden / Hobby Room In The Rear Garden And Driveway Parking For 2 Vehicles. It Also Benefits From It's Compatibility With A Range Of High Specification Security And Audio-Visual Systems.

The property is approached off Catherine Way via a wrought iron gate leading to the covered porch and front door, with a neat and attractive fore-garden that's easy to maintain and sets the property back from the roadside.