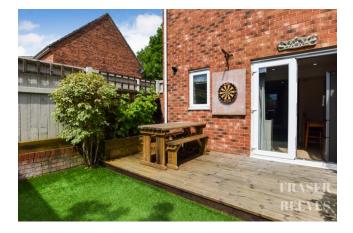

The grounds include driveway parking for 2 vehicles and a low-maintenance and welllaid out rear garden with garden / hobby room.