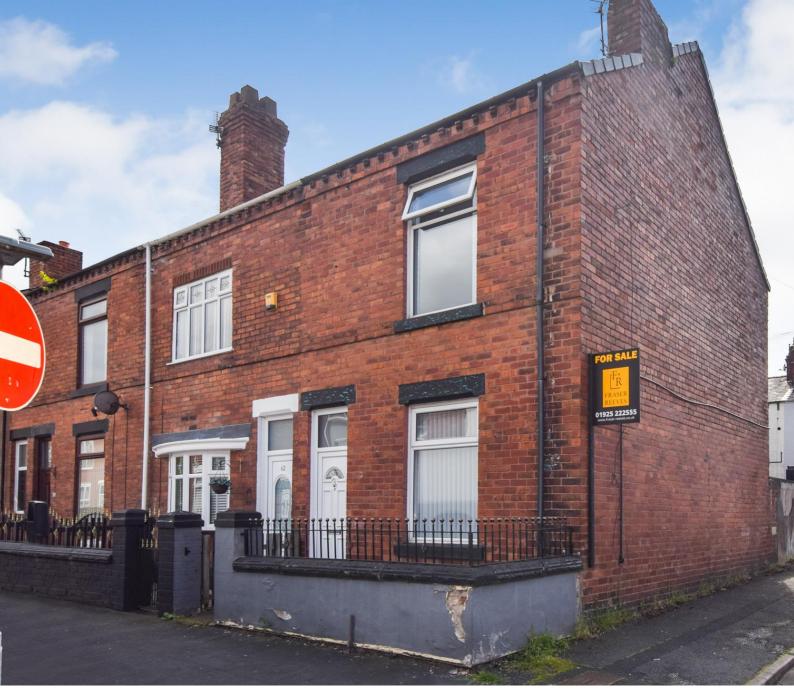

RYDAL STREET NEWTON-LE-WILLOWS WA12 8JU

£130,000

# RYDAL STREET, NEWTON-LE-WILLOWS, WA12 8JU

Looking for your first home? This end terrace is sure to be sold quickly, with everything that a buyer could ask for. Boasting both a contemporary and stylish kitchen and upstairs bathroom, a sunny courtyard garden and a fantastic open plan living room measuring over 30m.sq, this is one hot property not to be missed! NO ONWARD CHAIN

Positioned on the corner of Rydal Street, the property is set back from the road by a small fore-garden to the front.

The property incorporates an open plan living room and kitchen to the ground floor, with two bedrooms and family bathroom to the first floor.