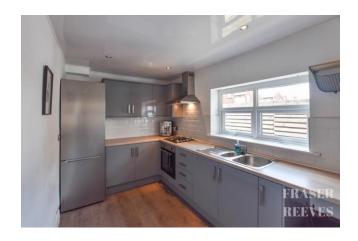

# RYDAL STREET, NEWTON-LE-WILLOWS, WA12 8JU

Looking for your first home? This end terrace is sure to be sold quickly, with everything that a buyer could ask for. Boasting both a contemporary and stylish kitchen and upstairs bathroom, a sunny courtyard garden and a fantastic open plan living room measuring over 30m.sq, this is one hot property not to be missed! NO ONWARD CHAIN

Positioned on the corner of Rydal Street, the property is set back from the road by a small fore-garden to the front.

The property incorporates an open plan living room and kitchen to the ground floor, with two bedrooms and family bathroom to the first floor.