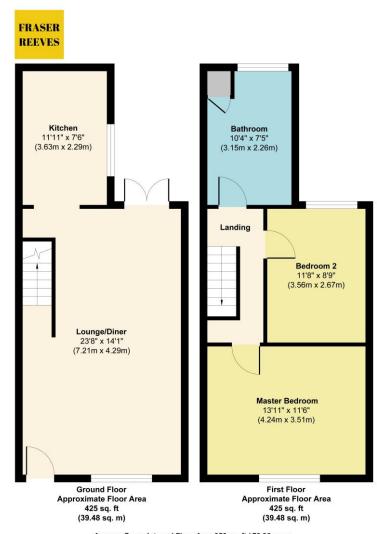

Positioned on the corner of Rydal Street, the property is set back from the road by a small fore-garden to the front.

The property incorporates an open plan living room and kitchen to the ground floor, with two bedrooms and family bathroom to the first floor.

#### **General Services:**

Approx. Gross Internal Floor Area 850 sq. ft / 78.96 sq. m All mains services are believed to be connected to the property.

Construction Type: Brick and Tile Heating type: Gas Central Heating