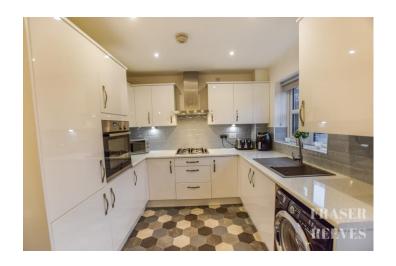

#### Kitchen/Diner

A bright space enhanced by window plus patio doors overlooking and giving access to the rear garden. Kitchen area fitted with a contemporary range of white gloss wall, base, and drawer units, inset four ring hob, extractor hood, electric fan oven, under unit lighting, sink with mixer tap. Dining area with radiator.