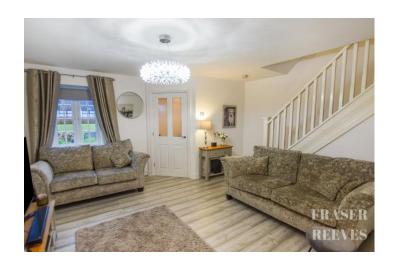

### Lounge

A spacious room enhanced by wood panelling to main wall, wood effect flooring, radiator, open staircase to first floor, glazed double doors through to: -