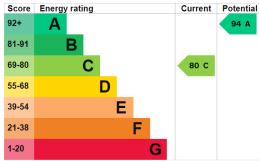

Key Information:

Construction Type: brick and tile Broadband (if known): download speed: standard 15mbps, superfast 80mbps, ultrafast unavailable

Mobile Signal/Coverage: EE: voice limited, data limited; Three: voice limited, data limited; O2: voice likely, data limited: Vodafone: voice likely, data likely. Rights/Restrictions: Unknown Flood Risk (if known): Surface flooding high