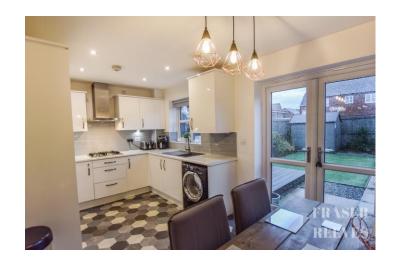

### Lounge

A spacious room enhanced by wood panelling to main wall, wood effect flooring, radiator, open staircase to first floor, glazed double doors through to: -

#### Kitchen/Diner

A bright space enhanced by window plus patio doors overlooking and giving access to the rear garden. Kitchen area fitted with a contemporary range of white gloss wall, base, and drawer units, inset four ring hob, extractor hood, electric fan oven, under unit lighting, sink with mixer tap. Dining area with radiator.