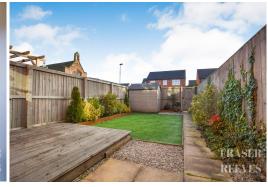

The grounds include a good sized low maintenance rear garden with decking area ideal for barbeques, artificial lawn and paved pathway. A rear gate gives access to the private parking area with 2 potential parking spaces.