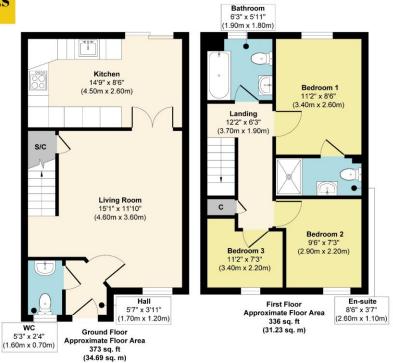

Elevated from the road the property is accessed by steps with a cottage style fore garden.

The property comprises entrance hall, cloaks/WC, spacious lounge, kitchen/diner all to the ground floor with three bedrooms, family bathroom and ensuite shower room.

## **Entrance Hall**

With radiator, glazed door to lounge.

#### Cloaks/WC

With wash hand basin, WC, radiator, window to front elevation.

### Lounge

A spacious room enhanced by wood panelling to main wall, wood effect flooring, radiator, open staircase to first floor, glazed double doors through to: -

#### Kitchen/Diner

A bright space enhanced by window plus patio doors overlooking and giving access to the rear garden. Kitchen area fitted with a contemporary range of white gloss wall, base, and drawer units, inset four ring hob, extractor hood, electric fan oven, under unit lighting, sink with mixer tap. Dining area with radiator.

## First Floor

## Landing

#### Principal Bedroom

With window to rear elevation, single panel radiator.

#### **Ensuite**

Contemporary suite comprising shower cubicle, wash hand basin and WC, inset ceiling spotlights.

#### Bedroom 2

With window to front elevation, single panel radiator.

## Bedroom 3

With window to front elevation, singe panel radiator.

## Family Bathroom

A contemporary white three piece suite.

Approx. Gross Internal Floor Area 709 sq. ft / 65.92 sq. m Illustration for identification purposes only, measurements are approximate, not to scale. Produced by Elements Property