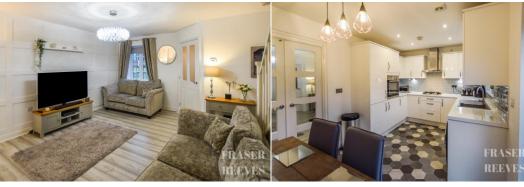

### Lounge

A spacious room enhanced by wood panelling to main wall, wood effect flooring, radiator, open staircase to first floor, glazed double doors through to: -

#### Kitchen/Diner

A bright space enhanced by window plus patio doors overlooking and giving access to the rear garden. Kitchen area fitted with a contemporary range of white gloss wall, base, and drawer units, inset four ring hob, extractor hood, electric fan oven, under unit lighting, sink with mixer tap. Dining area with radiator.