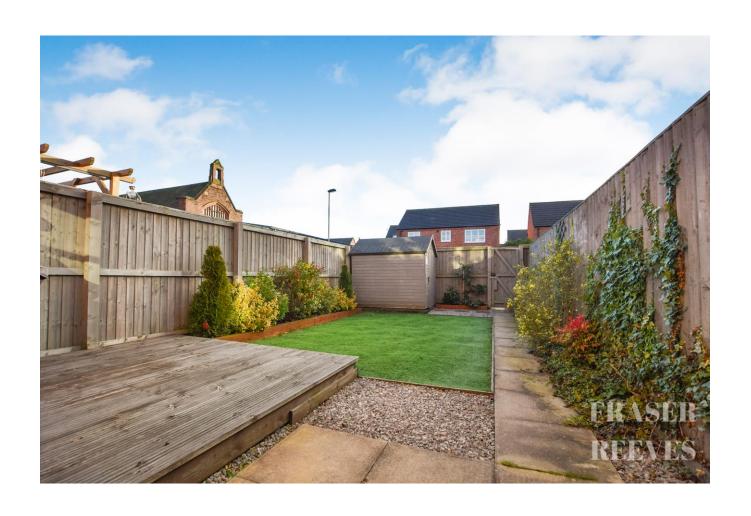

The grounds include a good sized low maintenance rear garden with decking area ideal for barbeques, artificial lawn and paved pathway. A rear gate gives access to the private parking area with 2 potential parking spaces.