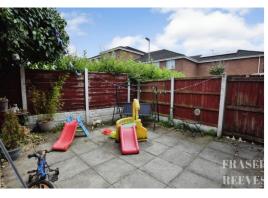

Externally, there is a driveway to the side of the property leading to a garage, which could be modernised for storage, or possibly taken down to add to the already good-sized courtyard garden.