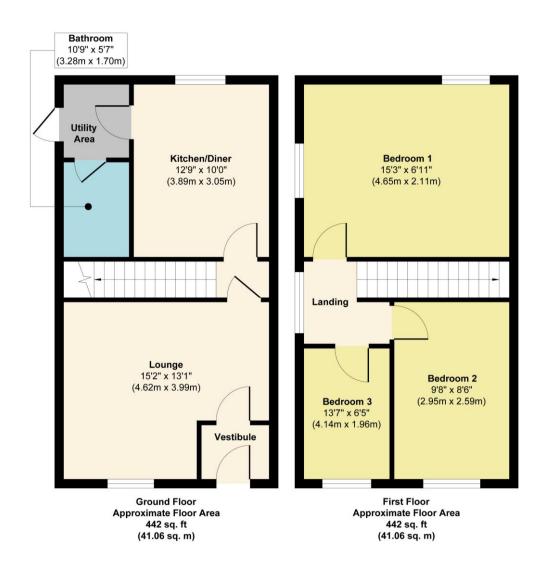

The accommodation on offer includes an entrance vestibule, a spacious lounge, a kitchen-diner, utility area and family bathroom to the ground floor, whilst there are three bedrooms to the first floor.