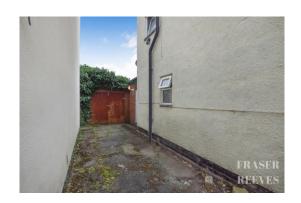

Externally, there is a driveway to the side of the property leading to a garage, which could be modernised for storage, or possibly taken down to add to the already good-sized courtyard garden.