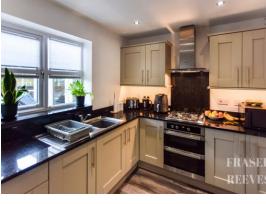

Standout Features Of This Contemporary Detached Home Include The Deluxe Family Bathroom, A Spacious Conservatory, Integral Garage, Double Driveway and Stunning Kitchen, Complete With Luxury Black Granite Worktops.

The accommodation on offer comprises entrance hallway, downstairs w.c, living room / dining room, conservatory, kitchen / diner all to the ground floor, with three bedrooms (one with shower en-suite) and a family bathroom to the first floor. There are also two separate loft spaces, accessible from the garage and bedroom two, providing ample additional storage.