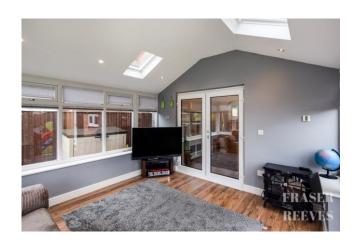

Standout Features Of This Contemporary Detached Home Include The Deluxe Family Bathroom, A Spacious Conservatory, Integral Garage, Double Driveway and Stunning Kitchen, Complete With Luxury Black Granite Worktops.

The accommodation on offer comprises entrance hallway, downstairs w.c, living room / dining room, conservatory, kitchen / diner all to the ground floor, with three bedrooms (one with shower en-suite) and a family bathroom to the first floor. There are also two separate loft spaces, accessible from the garage and bedroom two, providing ample additional storage.