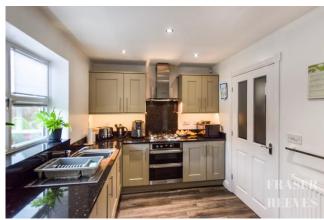

Standout Features Of This Contemporary Detached Home Include The Deluxe Family Bathroom, A Spacious Conservatory, Integral Garage, Double Driveway and Stunning Kitchen, Complete With Luxury Black Granite Worktops.