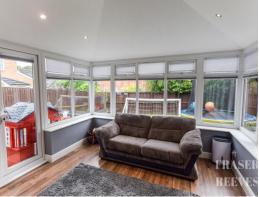

Standout Features Of This Contemporary Detached Home Include The Deluxe Family Bathroom, A Spacious Conservatory, Integral Garage, Double Driveway and Stunning Kitchen, Complete With Luxury Black Granite Worktops.

The accommodation on offer comprises entrance hallway, downstairs w.c, living room / dining room, conservatory, kitchen / diner all to the ground floor, with three bedrooms (one with shower en-suite) and a family bathroom to the first floor. There are also two separate loft spaces, accessible from the garage and bedroom two, providing ample additional storage.