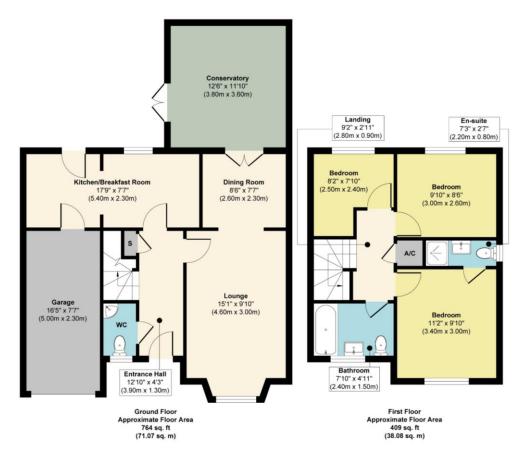

The accommodation on offer comprises entrance hallway, downstairs w.c, living room / dining room, conservatory, kitchen / diner all to the ground floor, with three bedrooms (one with shower en-suite) and a family bathroom to the first floor. There are also two separate loft spaces, accessible from the garage and bedroom two, providing ample additional storage.

To the rear is a generous and secure garden, laid to lawn, with patio area for family entertaining in the warmer months.

Approx. Gross Internal Floor Area 1173 sq. ft / 109.15 sq. m Illustration for identification purposes only, measurements are a Produced by Elements Property