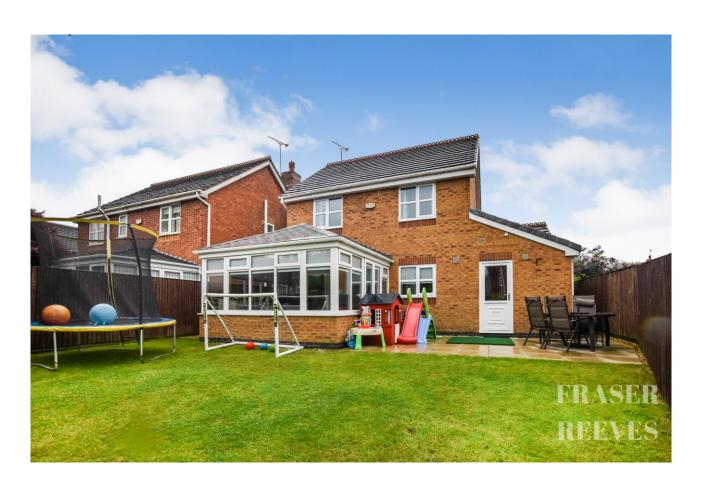

# CRABTREE CLOSE, NEWTON-LE-WILLOWS, WA12 8BD

A Beautifully Presented Family Home, Easily Within Walking Distance Of Newton High Street, Newton Le Willows Train Station And The Always Popular, OFSTED Outstanding St Peters Primary School.

Standout Features Of This Contemporary Detached Home Include The Deluxe Family Bathroom, A Spacious Conservatory, Integral Garage, Double Driveway and Stunning Kitchen, Complete With Luxury Black Granite Worktops.

The property is approached via a private, double driveway that comfortably allows parking for two vehicles. The front entrance is protected from the elements by the covered porch area, whilst access to the rear garden is also available through the side gate.

To the rear is a generous and secure garden, laid to lawn, with patio area for family entertaining in the warmer months.

Approx. Gross Internal Floor Area 1173 sq. ft / 109.15 sq. m Illustration for identification purposes only, measurements are a Produced by Elements Property