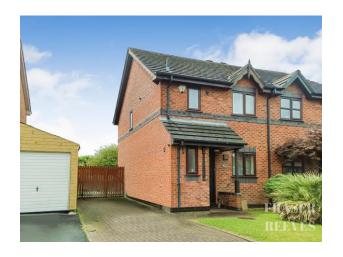

# CLIFTONMILL MEADOW, GOLBORNE, WA3 3NH

A Modern, Three Bedroom Semi-Detached House, With Off-Road Parking. Set In An Excellent Location With Field Views To The Rear, The Property Also Boasts A Close Proximity To Local Amenities and Commuting Connections Such As The East Lancashire Road And Motorway.

The property is approached via a private driveway, offering off-road parking for two vehicles.

The property incorporates entrance hallway, w.c, kitchen and lounge/diner to the ground floor and three bedrooms and a family bathroom to the first floor.

Externally there are garden both to the front and rear, each laid to lawn.