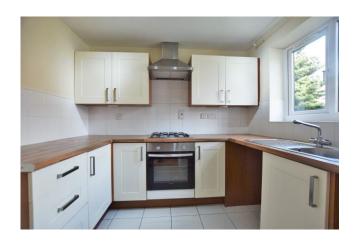

The property is approached via a private driveway, offering off-road parking for two vehicles.

The property incorporates entrance hallway, w.c, kitchen and lounge/diner to the ground floor and three bedrooms and a family bathroom to the first floor.