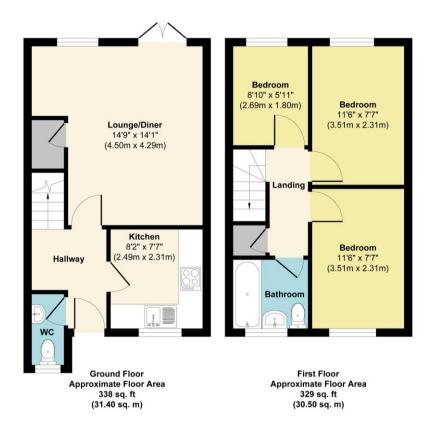

The property is approached via a private driveway, offering off-road parking for two vehicles.

The property incorporates entrance hallway, w.c, kitchen and lounge/diner to the ground floor and three bedrooms and a family bathroom to the first floor.