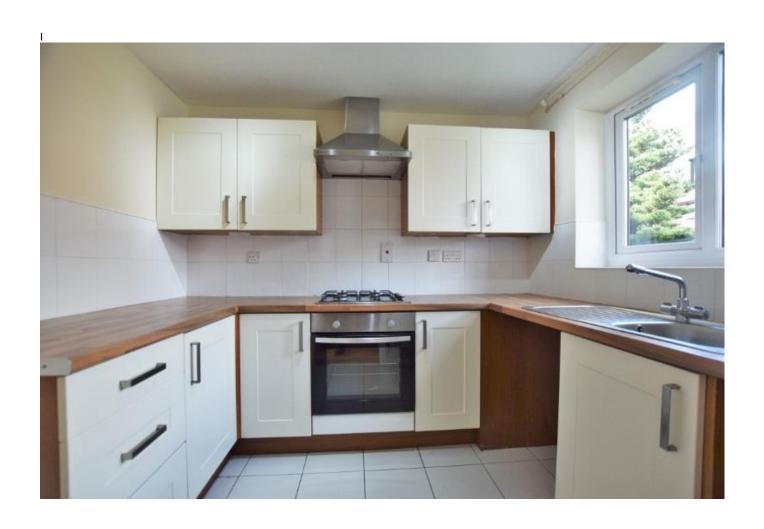

The property is approached via a private driveway, offering off-road parking for two vehicles.

The property incorporates entrance hallway, w.c, kitchen and lounge/diner to the ground floor and three bedrooms and a family bathroom to the first floor.