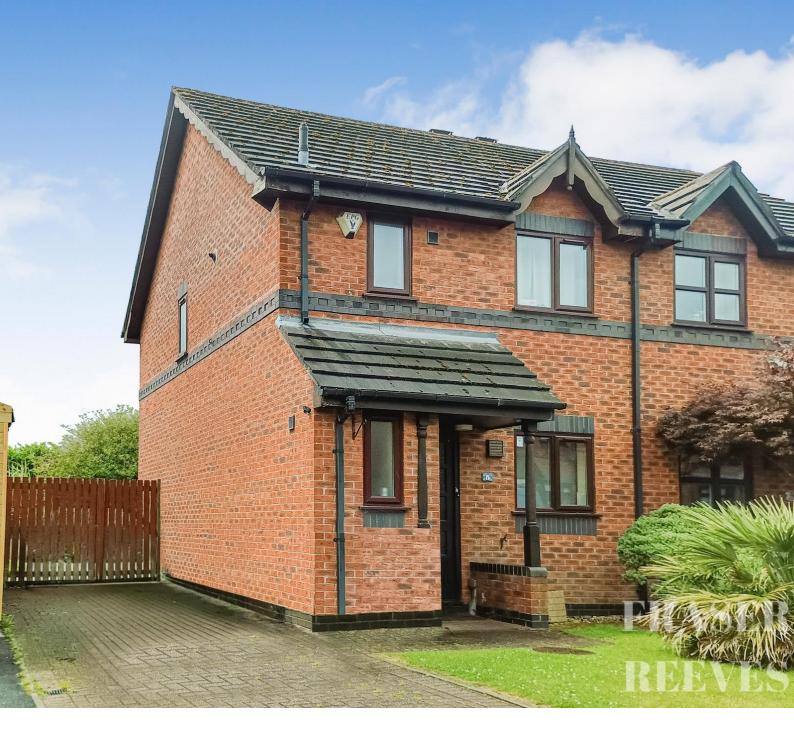

# CLIFTONMILL MEADOW, GOLBORNE, WA3 3NH

A Modern, Three Bedroom Semi-Detached House, With Off-Road Parking. Set In An Excellent Location With Field Views To The Rear, The Property Also Boasts A Close Proximity To Local Amenities and Commuting Connections Such As The East Lancashire Road And Motorway.

The property is approached via a private driveway, offering off-road parking for two vehicles.

The property incorporates entrance hallway, w.c, kitchen and lounge/diner to the ground floor and three bedrooms and a family bathroom to the first floor.

Externally there are garden both to the front and rear, each laid to lawn.