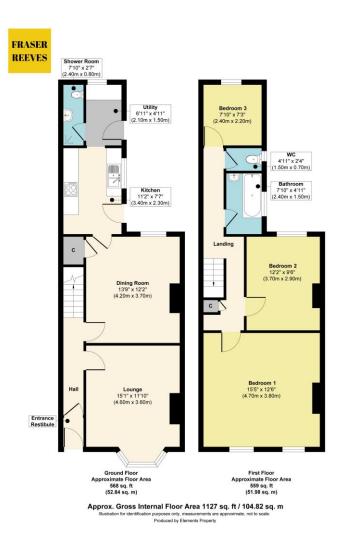

Approached by a wrought iron garden gate, there is a shallow for-garden with privacy hedge and garden wall.

The accommodation on offer includes, an entrance vestibule, hallway, bay fronted lounge, dining room, kitchen, utility room and useful shower room/WC all to the ground floor with three bedrooms, bathroom and WC to the first floor.