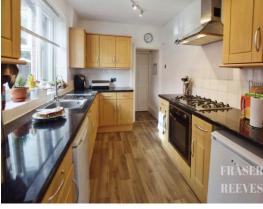

Approached by a wrought iron garden gate, there is a shallow for-garden with privacy hedge and garden wall.

The accommodation on offer includes, an entrance vestibule, hallway, bay fronted lounge, dining room, kitchen, utility room and useful shower room/WC all to the ground floor with three bedrooms, bathroom and WC to the first floor.