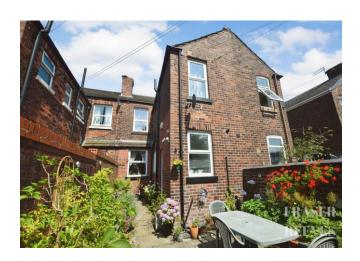

# MARKET STREET, NEWTON-LE-WILLOWS, WA12 9DD

A Spacious Traditional Bay-Fronted Three-Bedroom Home, With High Ceilings And Bright Rooms. Enhanced By A Delightful Cottage-Style Rear Courtyard Garden That's Perfect For Outdoor Relaxation. This Property Offers A Unique Blend Of Timeless Beauty And Modern Comfort—Conveniently Close To Town Centre Facilities And Earlestown Train Station.

Approached by a wrought iron garden gate, there is a shallow for-garden with privacy hedge and garden wall.

The accommodation on offer includes, an entrance vestibule, hallway, bay fronted lounge, dining room, kitchen, utility room and useful shower room/WC all to the ground floor with three bedrooms, bathroom and WC to the first floor.