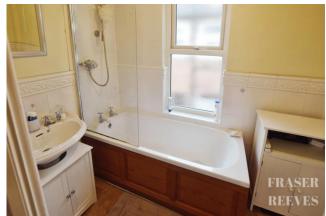

Approached by a wrought iron garden gate, there is a shallow for-garden with privacy hedge and garden wall.

The accommodation on offer includes, an entrance vestibule, hallway, bay fronted lounge, dining room, kitchen, utility room and useful shower room/WC all to the ground floor with three bedrooms, bathroom and WC to the first floor.