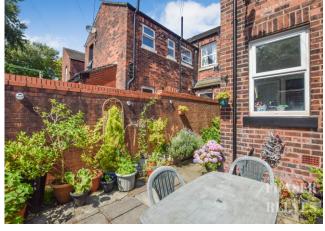

# MARKET STREET, NEWTON-LE-WILLOWS, WA12 9DD

A Spacious Traditional Bay-Fronted Three-Bedroom Home, With High Ceilings And Bright Rooms. Enhanced By A Delightful Cottage-Style Rear Courtyard Garden That's Perfect For Outdoor Relaxation. This Property Offers A Unique Blend Of Timeless Beauty And Modern Comfort—Conveniently Close To Town Centre Facilities And Earlestown Train Station.

Approached by a wrought iron garden gate, there is a shallow for-garden with privacy hedge and garden wall.

The accommodation on offer includes, an entrance vestibule, hallway, bay fronted lounge, dining room, kitchen, utility room and useful shower room/WC all to the ground floor with three bedrooms, bathroom and WC to the first floor.