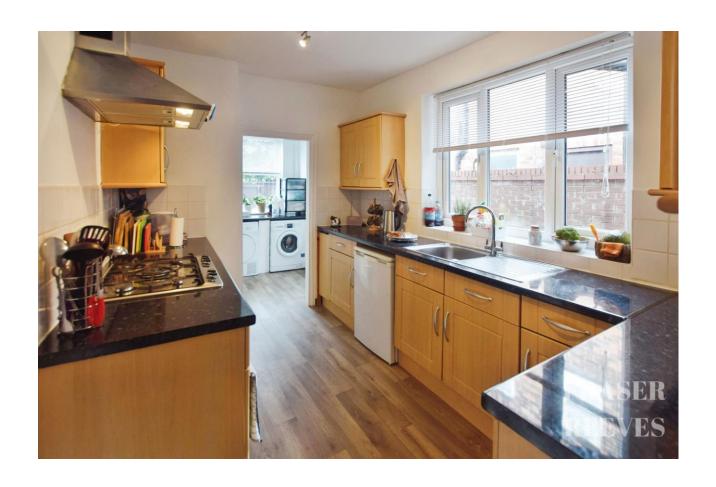

Approached by a wrought iron garden gate, there is a shallow for-garden with privacy hedge and garden wall.

The accommodation on offer includes, an entrance vestibule, hallway, bay fronted lounge, dining room, kitchen, utility room and useful shower room/WC all to the ground floor with three bedrooms, bathroom and WC to the first floor.