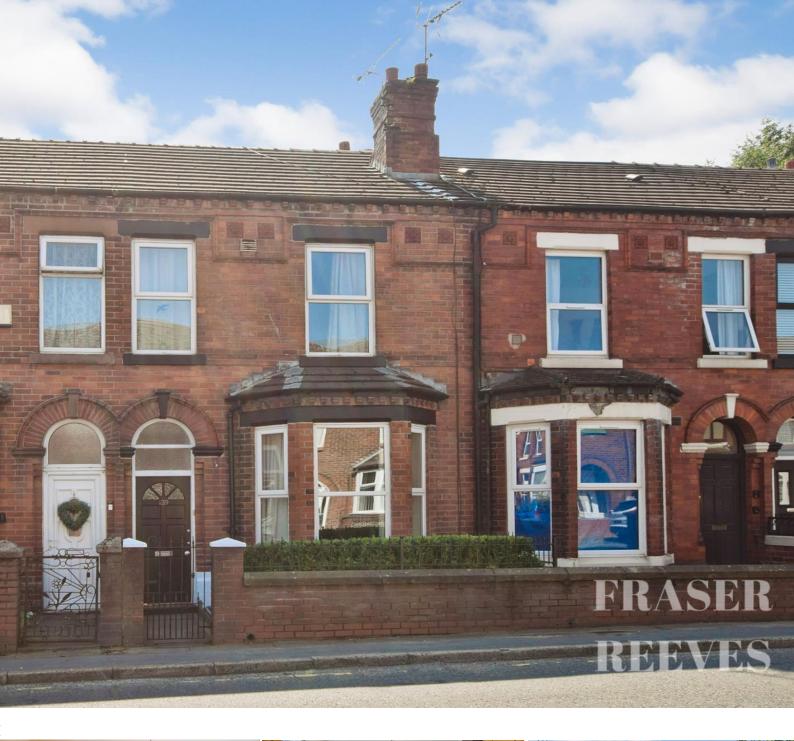

MARKET STREET NEWTON-LE-WILLOWS WA12 9DD

£215,000 FRASER REEVES

# MARKET STREET, NEWTON-LE-WILLOWS, WA12 9DD

A Spacious Traditional Bay-Fronted Three-Bedroom Home, With High Ceilings And Bright Rooms. Enhanced By A Delightful Cottage-Style Rear Courtyard Garden That's Perfect For Outdoor Relaxation. This Property Offers A Unique Blend Of Timeless Beauty And Modern Comfort—Conveniently Close To Town Centre Facilities And Earlestown Train Station.

Approached by a wrought iron garden gate, there is a shallow for-garden with privacy hedge and garden wall.

The accommodation on offer includes, an entrance vestibule, hallway, bay fronted lounge, dining room, kitchen, utility room and useful shower room/WC all to the ground floor with three bedrooms, bathroom and WC to the first floor.