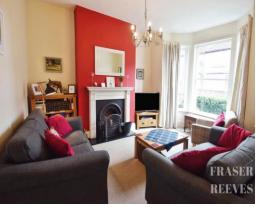

Approached by a wrought iron garden gate, there is a shallow for-garden with privacy hedge and garden wall.

The accommodation on offer includes, an entrance vestibule, hallway, bay fronted lounge, dining room, kitchen, utility room and useful shower room/WC all to the ground floor with three bedrooms, bathroom and WC to the first floor.