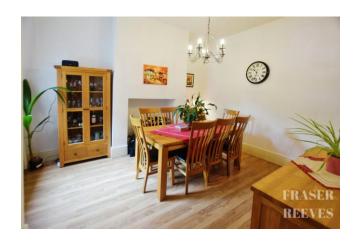

Approached by a wrought iron garden gate, there is a shallow for-garden with privacy hedge and garden wall.

The accommodation on offer includes, an entrance vestibule, hallway, bay fronted lounge, dining room, kitchen, utility room and useful shower room/WC all to the ground floor with three bedrooms, bathroom and WC to the first floor.