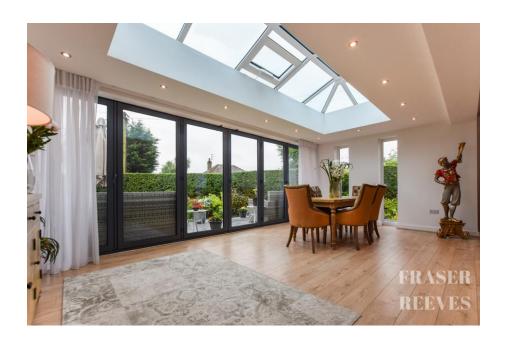

# BENT LANE, CULCHETH, CHESHIRE, WA3 5ES

Welcome To Your Dream Bungalow With Wow Factor Double Height Ceilings And An Open Plan Layout, This Home Offers A Sense Of Space, Perfect For Both Relaxation And Entertaining. The Expansive Bi-Fold Doors Connect The Interior To The Stunning Feature Gardens. In A tucked Away Position Just A Short Walk From The Vibrant Village Centre.

The grounds extend to the front, rear, and side elevations, offering a private and secure aspect surrounded by mature hedging. The garden features a large decking area, ideal for alfresco dining, and showcases specimen shrubs and flowers.