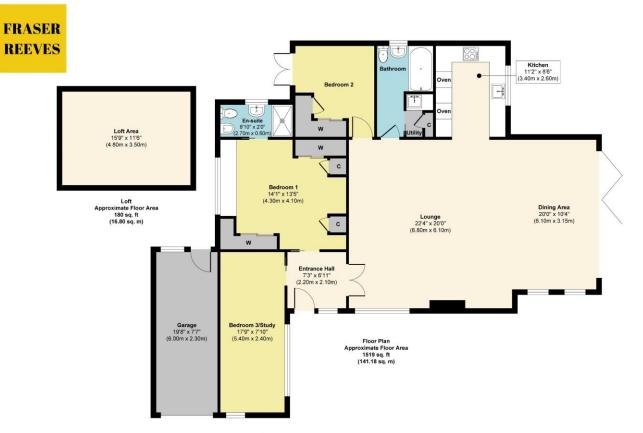

The property is accessed via electric gates that lead to a spacious brick paved driveway, providing ample parking for several vehicles and access to an attached garage with an electric door.

Inside, the property benefits from underfloor heating and features an entrance hall, an open plan lounge and dining area that flows into the kitchen, a principal bedroom with an ensuite wet room, two additional bedrooms, and a family bathroom. A pull-down ladder leads to a useful boarded loft area.

#### Approx. Gross Internal Floor Area 1699 sq. ft / 157.98 sq. m (Including Garage)

Illustration for identification purposes only, measurements are approximate, not to scale.

Produced by Elements Property