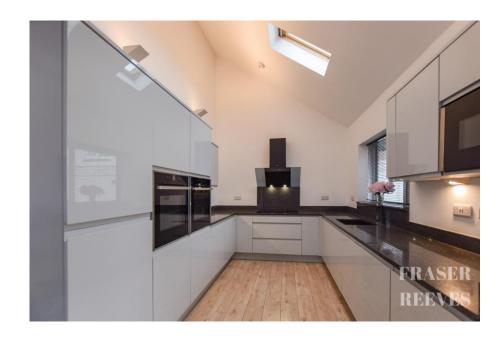

The property is accessed via electric gates that lead to a spacious brick paved driveway, providing ample parking for several vehicles and access to an attached garage with an electric door.

Inside, the property benefits from underfloor heating and features an entrance hall, an open plan lounge and dining area that flows into the kitchen, a principal bedroom with an ensuite wet room, two additional bedrooms, and a family bathroom. A pull-down ladder leads to a useful boarded loft area.