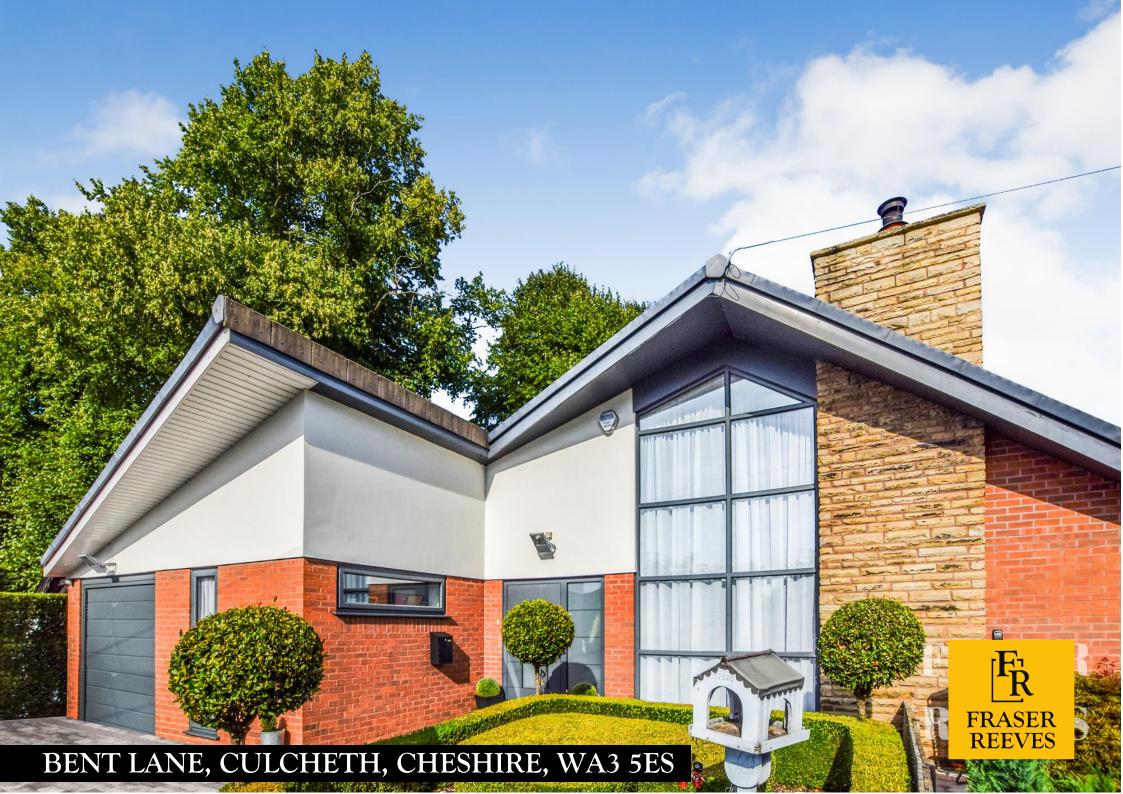

# BENT LANE, CULCHETH, CHESHIRE, WA3 5ES

Welcome To Your Dream Bungalow With Wow Factor Double Height Ceilings And An Open Plan Layout, This Home Offers A Sense Of Space, Perfect For Both Relaxation And Entertaining. The Expansive Bi-Fold Doors Connect The Interior To The Stunning Feature Gardens. In A tucked Away Position Just A Short Walk From The Vibrant Village Centre.

The property is accessed via electric gates that lead to a spacious brick paved driveway, providing ample parking for several vehicles and access to an attached garage with an electric door.

Inside, the property benefits from underfloor heating and features an entrance hall, an open plan lounge and dining area that flows into the kitchen, a principal bedroom with an ensuite wet room, two additional bedrooms, and a family bathroom. A pull-down ladder leads to a useful boarded loft area.