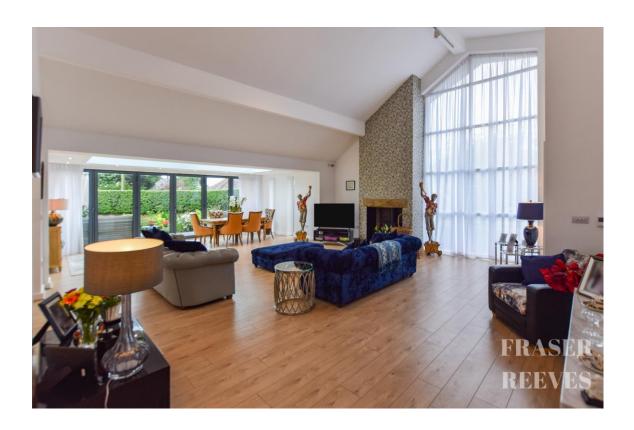

# BENT LANE, CULCHETH, CHESHIRE, WA3 5ES

Welcome To Your Dream Bungalow With Wow Factor Double Height Ceilings And An Open Plan Layout, This Home Offers A Sense Of Space, Perfect For Both Relaxation And Entertaining. The Expansive Bi-Fold Doors Connect The Interior To The Stunning Feature Gardens. In A tucked Away Position Just A Short Walk From The Vibrant Village Centre.

The property is accessed via electric gates that lead to a spacious brick paved driveway, providing ample parking for several vehicles and access to an attached garage with an electric door.

Inside, the property benefits from underfloor heating and features an entrance hall, an open plan lounge and dining area that flows into the kitchen, a principal bedroom with an ensuite wet room, two additional bedrooms, and a family bathroom. A pull-down ladder leads to a useful boarded loft area.