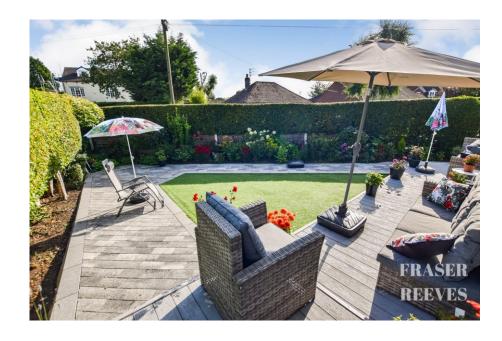

The grounds extend to the front, rear, and side elevations, offering a private and secure aspect surrounded by mature hedging. The garden features a large decking area, ideal for alfresco dining, and showcases specimen shrubs and flowers.