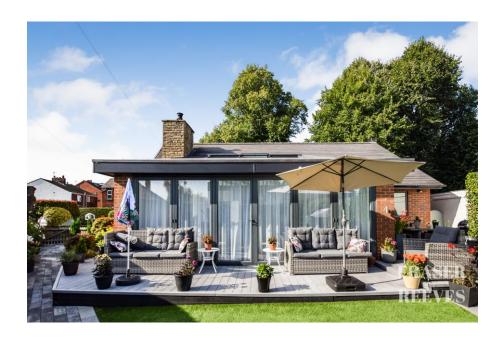

# BENT LANE, CULCHETH, CHESHIRE, WA3 5ES

Welcome To Your Dream Bungalow With Wow Factor Double Height Ceilings And An Open Plan Layout, This Home Offers A Sense Of Space, Perfect For Both Relaxation And Entertaining. The Expansive Bi-Fold Doors Connect The Interior To The Stunning Feature Gardens. In A tucked Away Position Just A Short Walk From The Vibrant Village Centre.

The grounds extend to the front, rear, and side elevations, offering a private and secure aspect surrounded by mature hedging. The garden features a large decking area, ideal for alfresco dining, and showcases specimen shrubs and flowers.