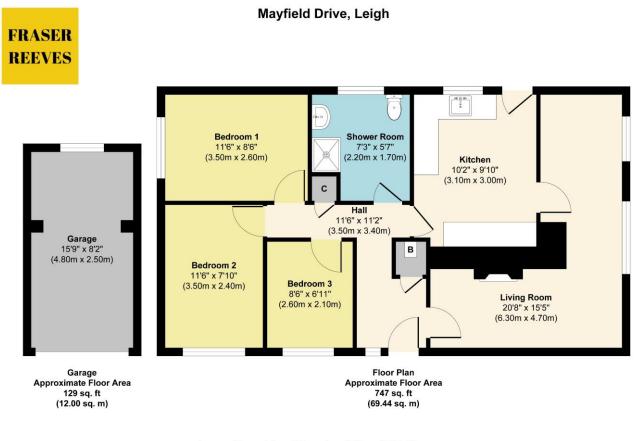

The property incorporates hallway, lounge, kitchen, dining room, three bedrooms and shower room.

The grounds include lawned gardens to three side of the property, a detached garage and a double driveway allowing for two vehicles to park conveniently sideby-side.

Insert image

Approx. Gross Internal Floor Area 876 sq. ft / 81.44 sq. m Illustration for identification purposes only, measurements are approximate, not to scale. Produced by Elements Property