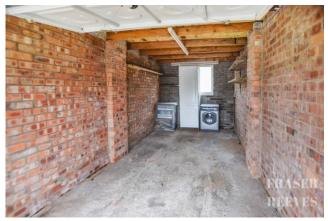

The property incorporates hallway, lounge, kitchen, dining room, three bedrooms and shower room.

The grounds include lawned gardens to three side of the property, a detached garage and a double driveway allowing for two vehicles to park conveniently sideby-side.