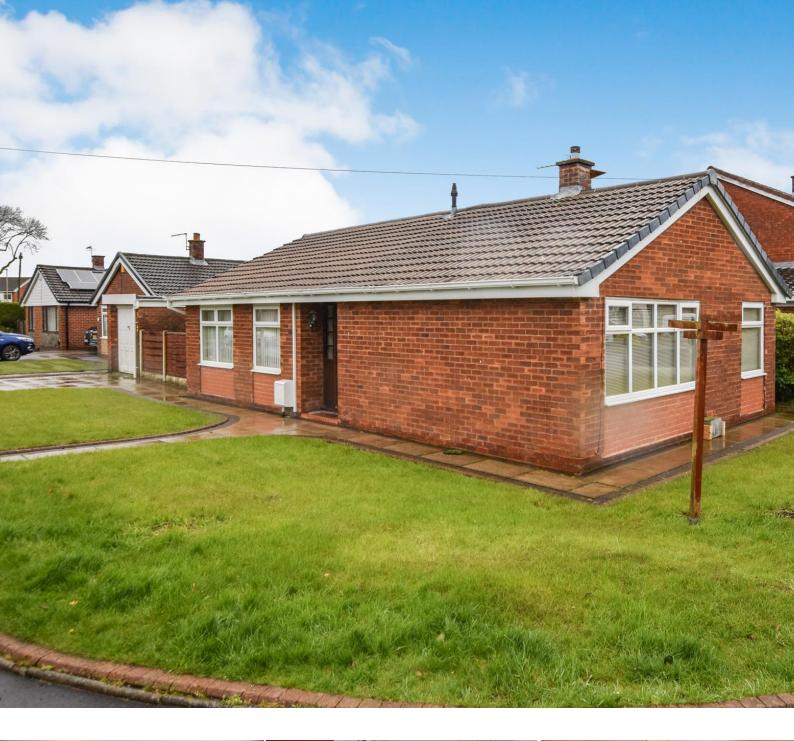

Mayfield Drive Leigh WN7 3QQ

£230,000

Mayfield Drive, Leigh, WN7 3QQ

A True Bungalow, Set On A Spacious Corner Plot. In This Well Regarded Location, This Home Is Offered With No Onward Chain Involved.

The property is set back from the road by lawned gardens and is approached to the front via a paved footpath, whilst vehicular access is possible from the road onto the paved double driveway situated to the side of the property.

The property incorporates hallway, lounge, kitchen, dining room, three bedrooms and shower room.

The grounds include lawned gardens to three side of the property, a detached garage and a double driveway allowing for two vehicles to park conveniently sideby-side.