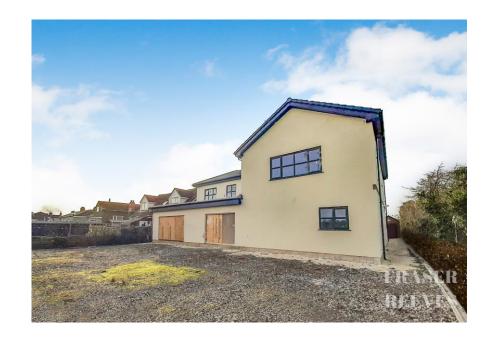

# ROB LANE, NEWTON-LE-WILLOWS, WA12 0DR

Discover Luxury Living At Its Finest In This Unique Five-Bedroom Property On Rob Lane. With Approximately 2400 Sq. Ft. Of Spacious Accommodation And Stunning Open Views, This Home Offers The Perfect Blend Of Elegance And Comfort. Close To The Vibrant High Street, Haydock Park Golf Course, And Willow Park, It Boasts A Double-Width Driveway, Attached Double Garage, And Raised Garden. Don't Miss Out – Nearing Completion. Schedule A Viewing Now!

The property is approached a double width driveway leading to the attached double garage.

Forming a superb family home, early buyers will have the opportunity to choose the kitchen and bathroom styles. The ground floor features an entrance hallway, lounge, 'L' shaped open plan kitchen, dining and sitting room with open views, utility room, cloaks/WC, along with an integral double garage with internal door. Upstairs, five generous bedrooms, two with ensuite shower rooms, plus a family bathroom.