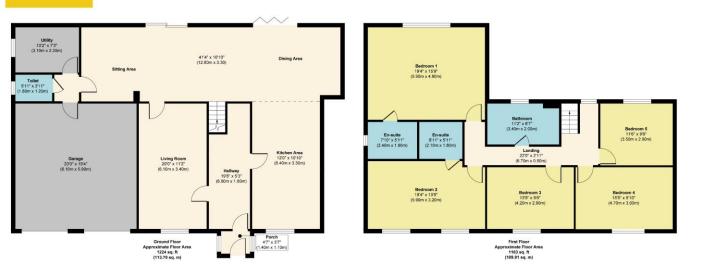

#### Rob Lane, N-L-W

Approx. Gross Internal Floor Area 2407 sq. ft / 223.61 sq. m

Illustration for identification purposes only, measurements are approximate, not to scale Produced by Elements Property