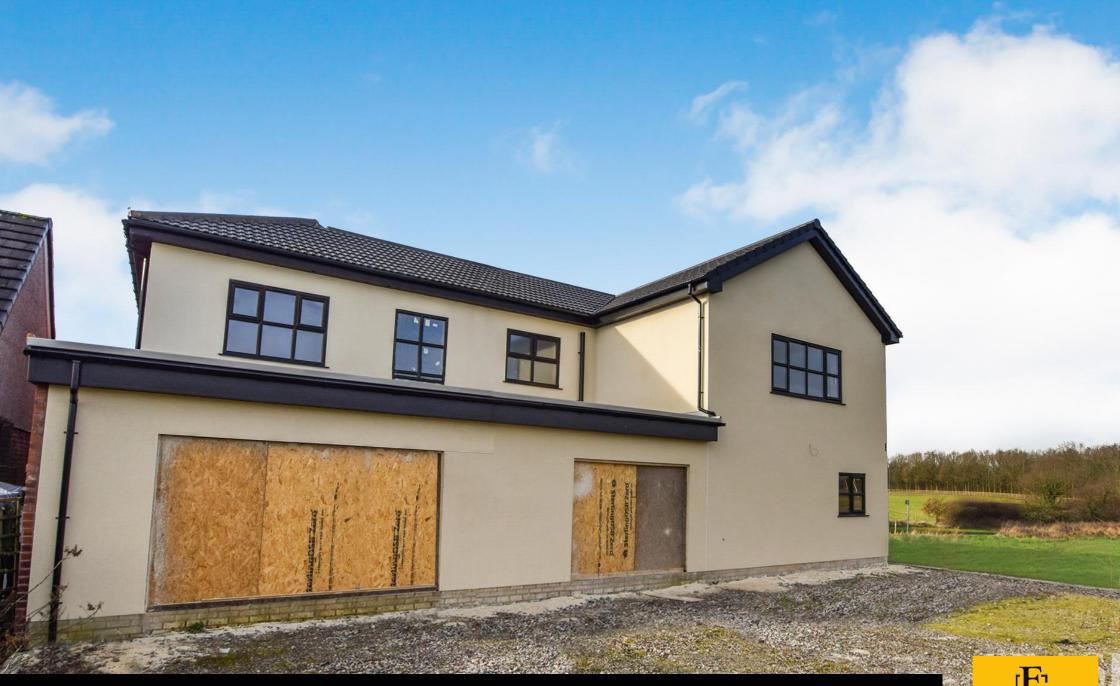

# ROB LANE, NEWTON-LE-WILLOWS, WA12 0DR

Discover Luxury Living At Its Finest In This Unique Five-Bedroom Property On Rob Lane. With Approximately 2400 Sq. Ft. Of Spacious Accommodation And Stunning Open Views, This Home Offers The Perfect Blend Of Elegance And Comfort. Close To The Vibrant High Street, Haydock Park Golf Course, And Willow Park, It Boasts A Double-Width Driveway, Attached Double Garage, And Raised Garden. Don't Miss Out – Nearing Completion. Schedule A Viewing Now!

The property is approached a double width driveway leading to the attached double garage.

Forming a superb family home, early buyers will have the opportunity to choose the kitchen and bathroom styles. The ground floor features an entrance hallway, lounge, 'L' shaped open plan kitchen, dining and sitting room with open views, utility room, cloaks/WC, along with an integral double garage with internal door. Upstairs, five generous bedrooms, two with ensuite shower rooms, plus a family bathroom.

Outside, a walled fore garden and pathways lead to a raised rear garden with stunning views and external lighting, creating the perfect family retreat.