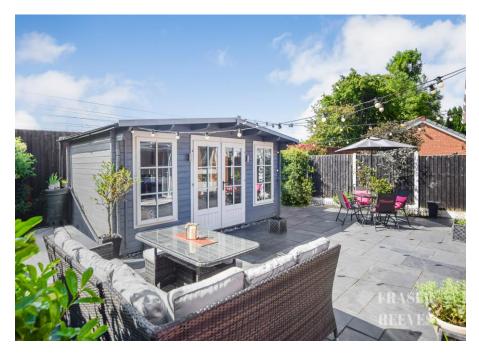

The grounds include a lawned fore garden with side access gate, a stunning rear garden enhanced by Indian stone paving, feature summer house with electric lighting and bar area ideal for entertaining.