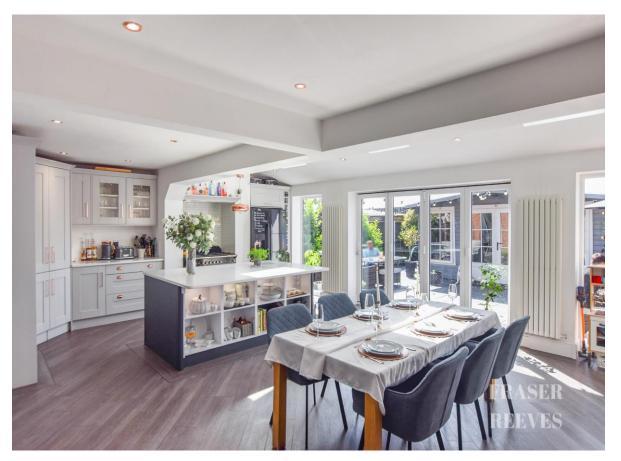

The property is approached via a double width driveway leading to the attached garage.

The property forms a superb family home and is beautifully maintained, decorated and incorporates a through hallway, lounge with double doors to kitchen/diner with bifold doors overlooking gardens, cloaks/WC, attached garage with useful integral door, all to the ground floor with four bedrooms, family bathroom and ensuite shower room to the first floor.