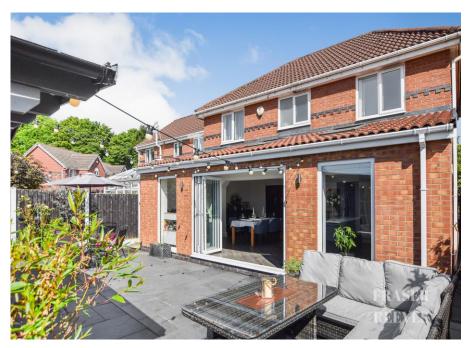

The grounds include a lawned fore garden with side access gate, a stunning rear garden enhanced by Indian stone paving, feature summer house with electric lighting and bar area ideal for entertaining.