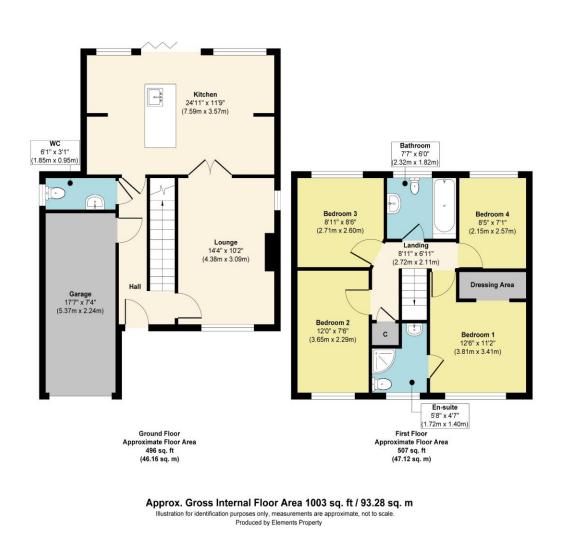

The property is approached via a double width driveway leading to the attached garage.

The property forms a superb family home and is beautifully maintained, decorated and incorporates a through hallway, lounge with double doors to kitchen/diner with bifold doors overlooking gardens, cloaks/WC, attached garage with useful integral door, all to the ground floor with four bedrooms, family bathroom and ensuite shower room to the first floor.